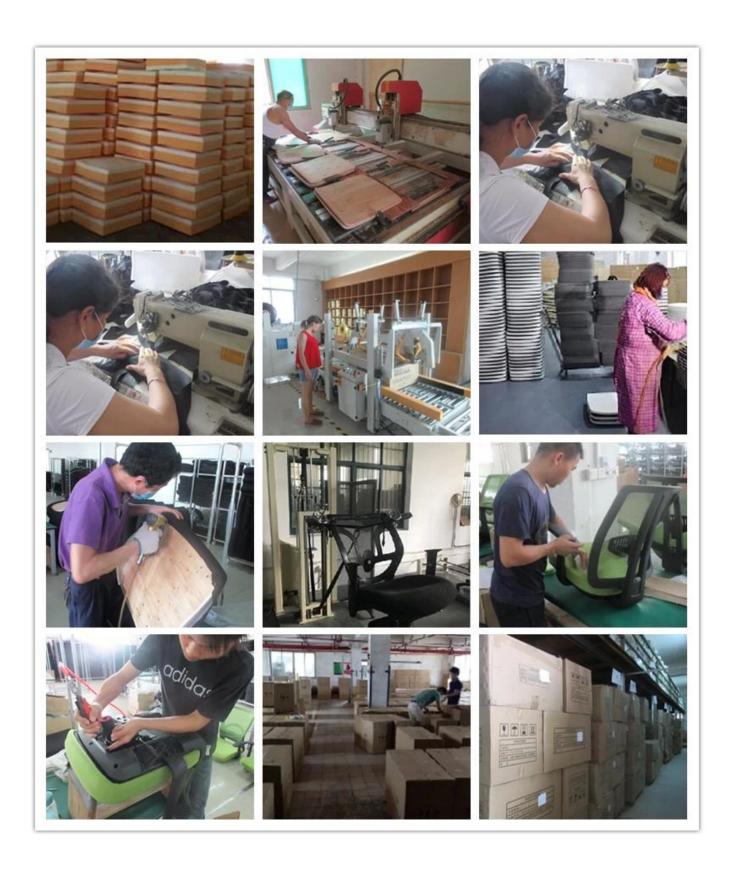

| 103     |
|                 | Seat Width                                                    | 49      |
|                 | Seat Depth                                                    | 47      |
|                 | Seat Height                                                   | 47      |
|                 | Arm Width                                                     | 4       |
| Package         | 2pcs/ctn                                                      |         |
| СВМ             | 0.2/pc                                                        |         |
| Loading Qty/pcs | 20GP                                                          | 40HQ    |
|                 | 140-180                                                       | 340-360 |

### PARTS REFERENCE



WORKSHOP







## CERTIFICATE



### SHIPPING

- A. Depends on your qty and requirement of order,
- 15-25 work days for 1\*40HQ container, 15-35 days for 2\*40HQ and so on.....
- B. EX works, FOB shenzhen, CIF, C&F ,LC and so on , delivery terms discuss with salesman.

- A. Own complete supply chain.
- B. 100% quality guaranteed.
- C. Reasonable price.
- D. Products are in various style.
- E. Good performance for delivery.
- F. Adequate inventory(components).

Best after-sale service: If it appear any quality complaints and disputes, we will establish of product information feedback system, establish service files, responsible for the quality of the accident identified and deal with our client.

### FAQ

#### Q1:Can we have your sample?

A:Sure.Sample are available for each model.They can be ready