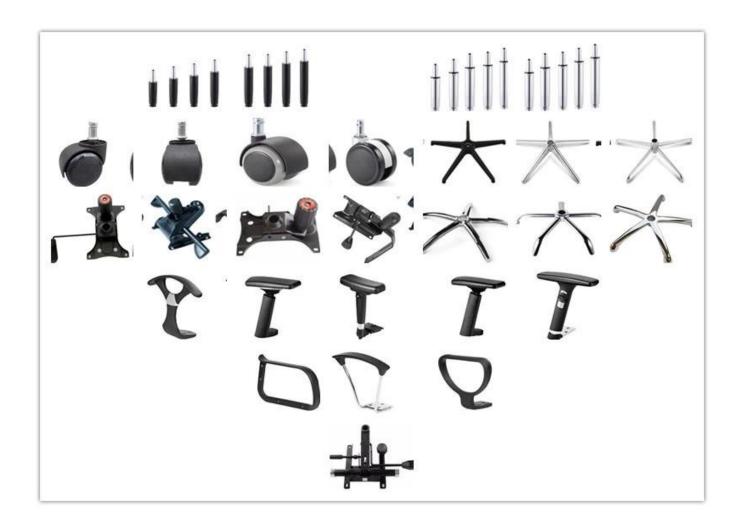

| 103     |
|                 | Seat Width                                                    | 49      |
|                 | Seat Depth                                                    | 47      |
|                 | Seat Height                                                   | 47      |
|                 | Arm Width                                                     | 4       |
| Package         | 2pcs/ctn                                                      |         |
| СВМ             | 0.2/pc                                                        |         |
| Loading Qty/pcs | 20GP                                                          | 40HQ    |
|                 | 140-180                                                       | 340-360 |

### PARTS REFERENCE



WORKSHOP







## CERTIFICATE



### SHIPPING

- A. Depends on your qty and requirement of order,
- 15-25 work days for 1\*40HQ container, 15-35 days for 2\*40HQ and so on.....
- B. EX works, FOB shenzhen, CIF, C&F ,LC and so on , delivery terms discuss with salesman.

- A. Own complete supply chain.
- B. 100% quality guaranteed.
- C. Reasonable price.
- D. Products are in various style.
- E. Good performance for delivery.
- F. Adequate inventory(components).

Best after-sale service: If it appear any quality complaints and disputes, we will establish of product information feedback system, establish service files, responsible for the quality of the accident identified and deal with our client.

### FAQ

#### Q1:Can we have your sample?

A:Sure.Sample are available for each model.They c