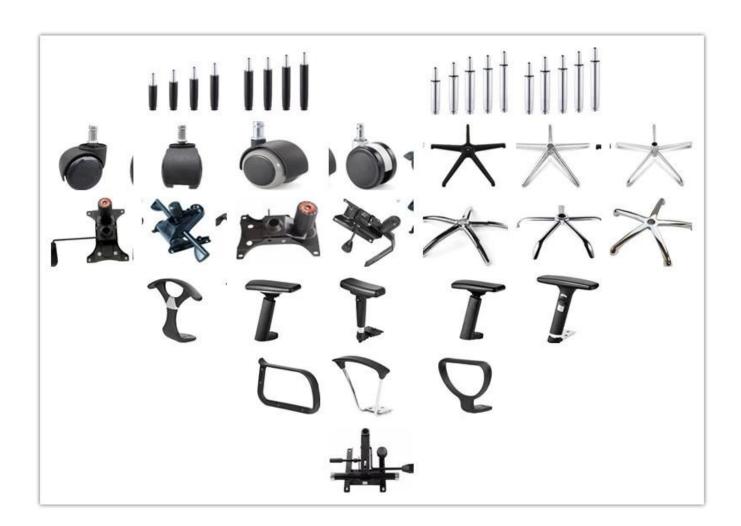

## PRODUCT INTRODUCTION •

# Aluminum Base Leather Chair Chinese Wholesaler

| ITEM            | DESCRIPTION                                                   |         |
|-----------------|---------------------------------------------------------------|---------|
| Upholstery      | High quality Pu and pvc cushion                               |         |
| Castor          | Nylon and chrome castor                                       |         |
| Gaslift         | YVU Class 4 chrome gaslift                                    |         |
| Mechanism       | 4 level multifunction with safety lock mechanism              |         |
| Foam            | High density original foam for back and moulded foam for seat |         |
| Plywood         | Plywood seat & back                                           |         |
| Armrest         | Up-Down PU armpad armrest                                     |         |
| Lumbar support  | *                                                             |         |
| Base            | 350mm aluminium base                                          |         |
| Headrest        | Yes                                                           |         |
| Footrest        | *                                                             |         |
| Size/cm         | Total Width                                                   | 66      |
|                 | Total Depth                                                   | 69      |
|                 | Total Height                                                  | 124-131 |
|                 | Seat Width                                                    | 50      |
|                 | Seat Depth                                                    | 50      |
|                 | Seat Height                                                   | 47-57   |
|                 | Arm Width                                                     | 9       |
| Package         | 1pcs/2ctn                                                     |         |
| СВМ             | 0.28/pc                                                       |         |
| Loading Qty/pcs | 20GP                                                          | 40HQ    |
|                 | 120-140                                                       | 300-330 |