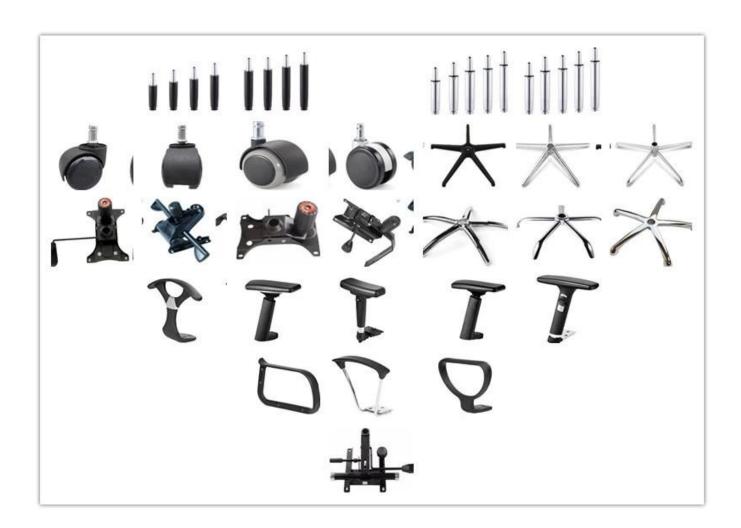

# Customized Logo Office Leather Chair Chinese Supplier

| ITEM            | DESCRIPTION                                                   |         |
|-----------------|---------------------------------------------------------------|---------|
| Upholstery      | High quality Pu and pvc cushion                               |         |
| Castor          | Nylon and chrome castor                                       |         |
| Gaslift         | YVU Class 4 chrome gaslift                                    |         |
| Mechanism       | Level 4 multifunction with safety lock mechanism              |         |
| Foam            | High density original foam for back and moulded foam for seat |         |
| Plywood         | Plywood seat & back                                           |         |
| Armrest         | Up-Down PU armpad armrest                                     |         |
| Lumbar support  | *                                                             |         |
| Base            | 350mm aluminium base                                          |         |
| Headrest        | *                                                             |         |
| Footrest        | *                                                             |         |
| Size/cm         | Total Width                                                   | 65      |
|                 | Total Depth                                                   | 65      |
|                 | Total Height                                                  | 105-112 |
|                 | Seat Width                                                    | 49      |
|                 | Seat Depth                                                    | 49      |
|                 | Seat Height                                                   | 47-54   |
|                 | Arm Width                                                     | 9       |
| Package         | 1pcs/2ctn                                                     |         |
| CBM             | 0.26/pc                                                       |         |
| Loading Qty/pcs | 20GP                                                          | 40HQ    |
|                 | 120-150                                                       | 300-350 |