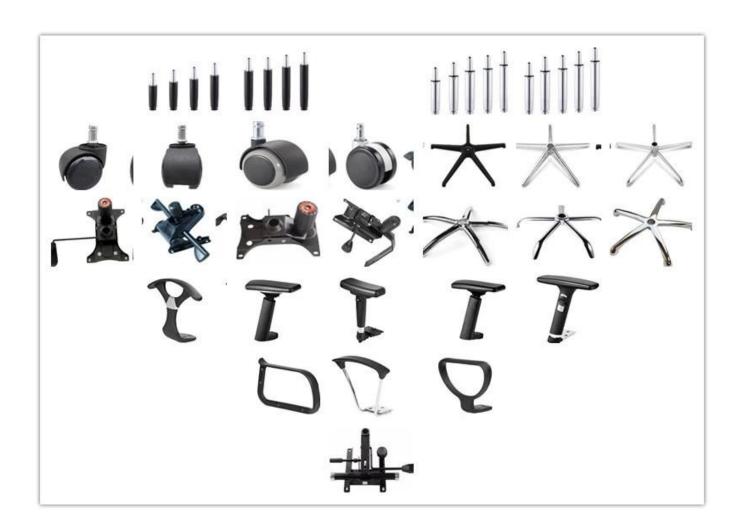

# Revolving PU Leather Chair Chinese Manufacturer

| ITEM            | DESCRIPTION                                                   |         |
|-----------------|---------------------------------------------------------------|---------|
| Upholstery      | High quality Pu and pvc cushion                               |         |
| Castor          | Nylon and chrome castor                                       |         |
| Gaslift         | YVU Class 4 chrome gaslift                                    |         |
| Mechanism       | Level 4 multifunction with safety lock mechanism              |         |
| Foam            | High density original foam for back and moulded foam for seat |         |
| Plywood         | Plywood seat & back                                           |         |
| Armrest         | Up-Down PU armpad armrest                                     |         |
| Lumbar support  | *                                                             |         |
| Base            | 350mm aluminium base                                          |         |
| Headrest        | Yes                                                           |         |
| Footrest        | *                                                             |         |
| Size/cm         | Total Width                                                   | 65      |
|                 | Total Depth                                                   | 65      |
|                 | Total Height                                                  | 124-131 |
|                 | Seat Width                                                    | 49      |
|                 | Seat Depth                                                    | 49      |
|                 | Seat Height                                                   | 50-57   |
|                 | Arm Width                                                     | 9       |
| Package         | 1pcs/2ctn                                                     |         |
| CBM             | 0.28/pc                                                       |         |
| Loading Qty/pcs | 20GP                                                          | 40HQ    |
|                 | 120-140                                                       | 300-330 |