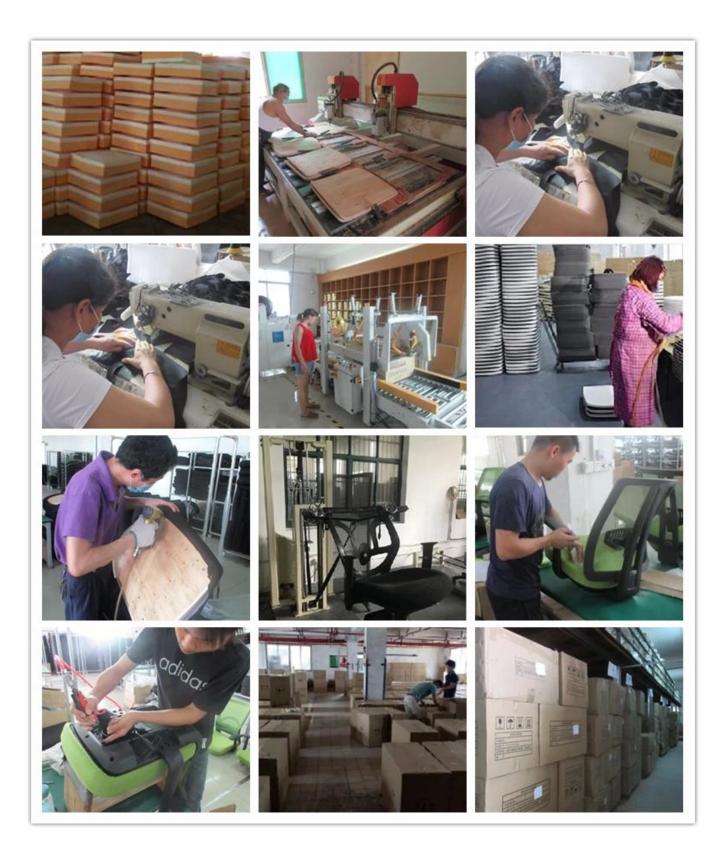

| 102     |
|                 | Seat Width                                                    | 49      |
|                 | Seat Depth                                                    | 49      |
|                 | Seat Height                                                   | 48      |
|                 | Arm Width                                                     | 4       |
| Package         | 2 pcs /2 ctn                                                  |         |
| СВМ             | 0.2/pc                                                        |         |
| Loading Qty/pcs | 20GP                                                          | 40HQ    |
|                 | 140-180                                                       | 340-360 |

PARTS REFERENCE



## WORKSHOP



ENGINEERING CASE





- 69

0 :



## CERTIFICATE

.



### SHIPPING

A. Depends on your qty and requirement of order ,

15-25 work days for 1\*40HQ container, 15-35 days for 2\*40HQ and so on.....

B. EX works, FOB shenzhen, CIF, C&F ,LC and so on ,

delivery terms discuss with salesman.



A. Own complete supply chain.

B. 100% quality guaranteed.

C. Reasonable price.

D. Products are in various style.

E. Good performance for delivery.

F. Adequate inventory(components).

Best after-sale service: If it appear any quality complaints and disputes, we will establish of product information feedback system, establish service files, responsible for the quality of the accident identified and deal with our client.

### FAQ

Q1:Can we have your sample?

A:Sure.Sample are available for each mo