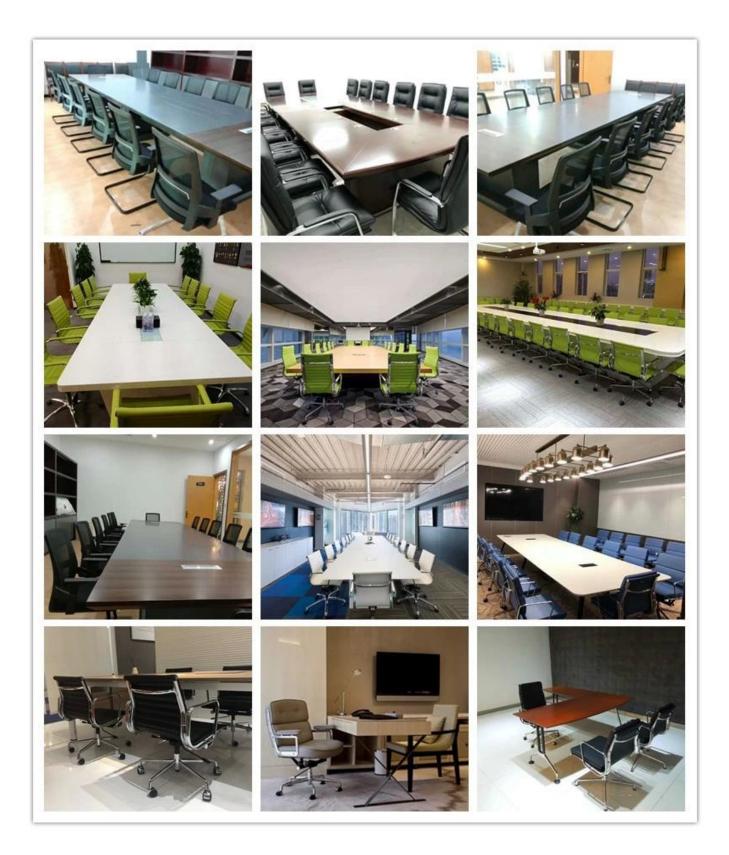

| Seat Width                                                    | 49      |
|                 | Seat Depth                                                    | 49      |
|                 | Seat Height                                                   | 48      |
|                 | Arm Width                                                     | 4       |
| Package         | 2 pcs /2 ctn                                                  |         |
| СВМ             | 0.2/pc                                                        |         |
| Loading Qty/pcs | 20GP                                                          | 40HQ    |
|                 | 140-180                                                       | 340-360 |

PARTS REFERENCE



## WORKSHOP



ENGINEERING CASE





- 69

0 :



## CERTIFICATE

.



### SHIPPING

A. Depends on your qty and requirement of order ,

15-25 work days for 1\*40HQ container, 15-35 days for 2\*40HQ and so on.....

B. EX works, FOB shenzhen, CIF, C&F ,LC and so on ,

delivery terms discuss with salesman.



A. Own complete supply chain.

B. 100% quality guaranteed.

C. Reasonable price.

D. Products are in various style.

E. Good performance for delivery.

F. Adequate inventory(components).

Best after-sale service: If it appear any quality complaints and disputes, we will establish of product information feedback system, establish service files, responsible for the quality of the accident identified and deal with our client.

### FAQ

Q1:Can we have your sample?

A:Sure.Sample are available for each model.They can be read