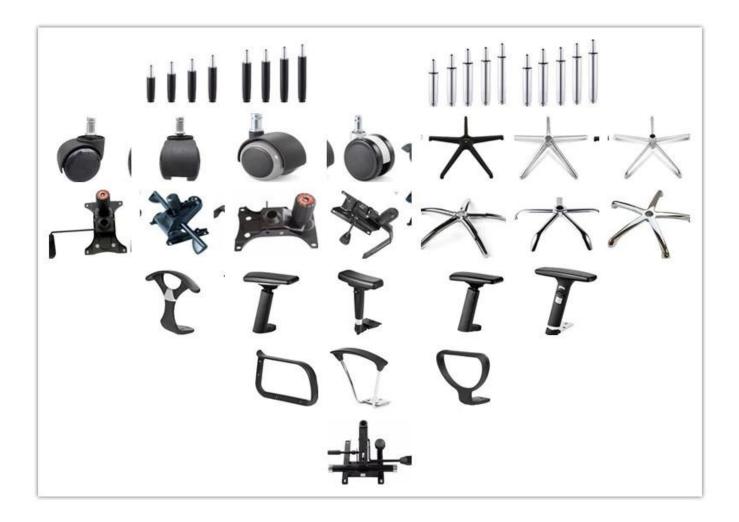

| 102     |
|                 | Seat Width                                                    | 49      |
|                 | Seat Depth                                                    | 49      |
|                 | Seat Height                                                   | 48      |
|                 | Arm Width                                                     | 4       |
| Package         | 2 pcs /2 ctn                                                  |         |
| СВМ             | 0.2/pc                                                        |         |
| Loading Qty/pcs | 20GP                                                          | 40HQ    |
|                 | 140-180                                                       | 340-360 |

PARTS REFERENCE



## WORKSHOP



ENGINEERING CASE





- 69

0 :



## CERTIFICATE

.



### SHIPPING

A. Depends on your qty and requirement of order ,

15-25 work days for 1\*40HQ container, 15-35 days for 2\*40HQ and so on.....

B. EX works, FOB shenzhen, CIF, C&F ,LC and so on ,

delivery terms discuss with salesman.



A. Own complete supply chain.

B. 100% quality guaranteed.

C. Reasonable price.

D. Products are in various style.

E. Good performance for delivery.

F. Adequate inventory(components).

Best after-sale service: If it appear any quality complaints and disputes, we will establish of product information feedback system, establish service files, responsible for the quality of the accident identified and deal with our client.

### FAQ

Q1:Can we have your sample?

A:Sure.Sample are availa