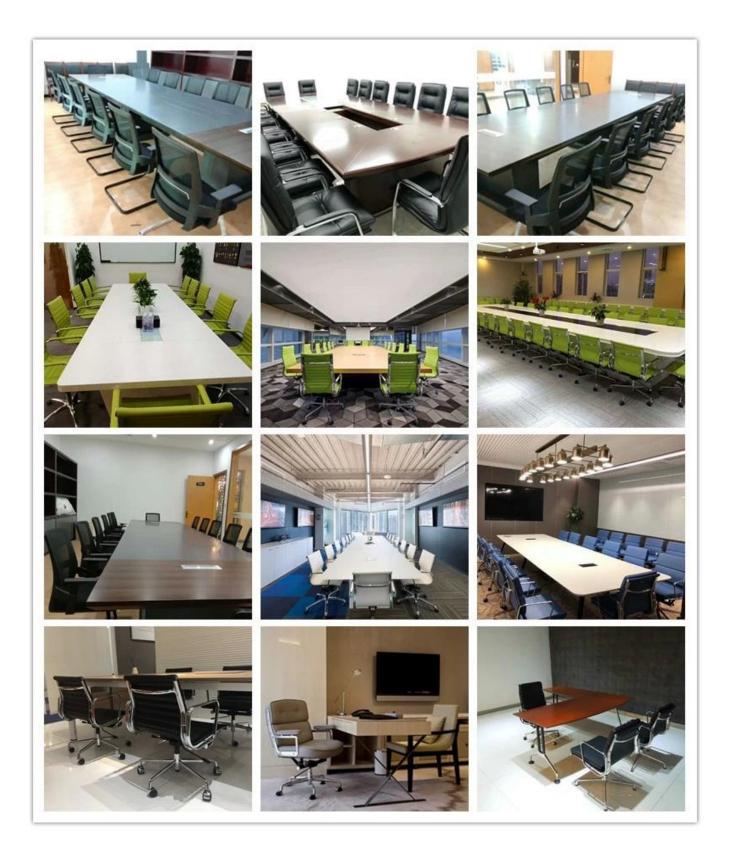

| 105-115 |
|                 | Seat Width                                                    | 49      |
|                 | Seat Depth                                                    | 49      |
|                 | Seat Height                                                   | 44-58   |
|                 | Arm Width                                                     | 8       |
| Package         | 1pcs/2ctn                                                     |         |
| СВМ             | 0.26/pc                                                       |         |
| Loading Qty/pcs | 20GP                                                          | 40HQ    |
|                 | 120-150                                                       | 300-350 |



WORKSHOP



ENGINEERING CASE





- 69

0 :



### CERTIFICATE

.



### SHIPPING

A. Depends on your qty and requirement of order ,

15-25 work days for 1\*40HQ container, 15-35 days for 2\*40HQ and so on.....

B. EX works, FOB shenzhen, CIF, C&F ,LC and so on ,

delivery terms discuss with salesman.

### **OUR SERVICE**

- A. Own complete supply chain.
- B. 100% quality guaranteed.
- C. Reasonable price.
- D. Products are in various style.
- E. Good performance for delivery.
- F. Adequate inventory(components).

Best after-sale service: If it appear any quality complaints and disputes, we will establish of product information feedback system, establish service files, responsible for the quality of the accident identified and deal with our client .

#### Q1:Can we have your sample?

A:Sure.Sample are available for eac