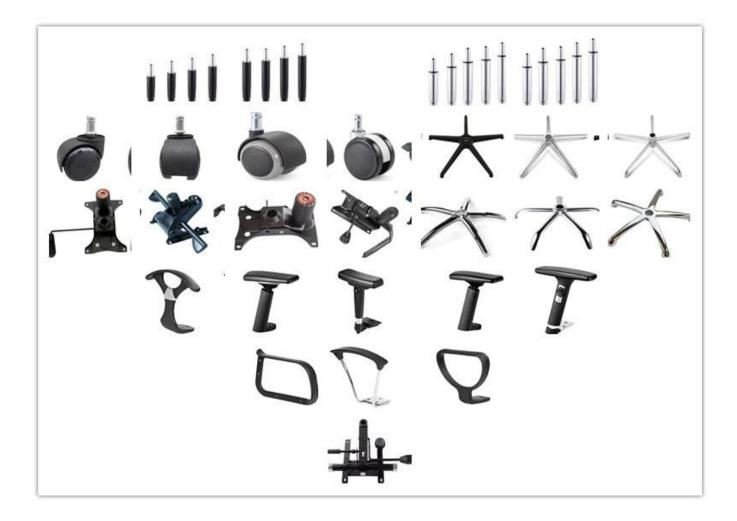

## PRODUCT INTRODUCTION •

## <u>Aluminum Base Leather Chair Chinese Wholesaler</u>

| ITEM            | DESCRIPTION                                                   |         |
|-----------------|---------------------------------------------------------------|---------|
| Upholstery      | High quality Pu and pvc cushion                               |         |
| Castor          | Nylon and chrome castor                                       |         |
| Gaslift         | YVU Class 4 chrome gaslift                                    |         |
| Mechanism       | Level 4 multifunction with safety lock mechanism              |         |
| Foam            | High density original foam for back and moulded foam for seat |         |
| Plywood         | Plywood seat & back                                           |         |
| Armrest         | Up-Down PU armpad armrest                                     |         |
| Lumbar support  | *                                                             |         |
| Base            | 350mm aluminium base                                          |         |
| Headrest        | *                                                             |         |
| Footrest        | *                                                             |         |
| Size/cm         | Total Width                                                   | 66      |
|                 | Total Depth                                                   | 66      |
|                 | Total Height                                                  | 105-115 |
|                 | Seat Width                                                    | 49      |
|                 | Seat Depth                                                    | 49      |
|                 | Seat Height                                                   | 44-58   |
|                 | Arm Width                                                     | 8       |
| Package         | 1pcs/2ctn                                                     |         |
| СВМ             | 0.26/pc                                                       |         |
| Loading Qty/pcs | 20GP                                                          | 40HQ    |
|                 | 120-150                                                       | 300-350 |