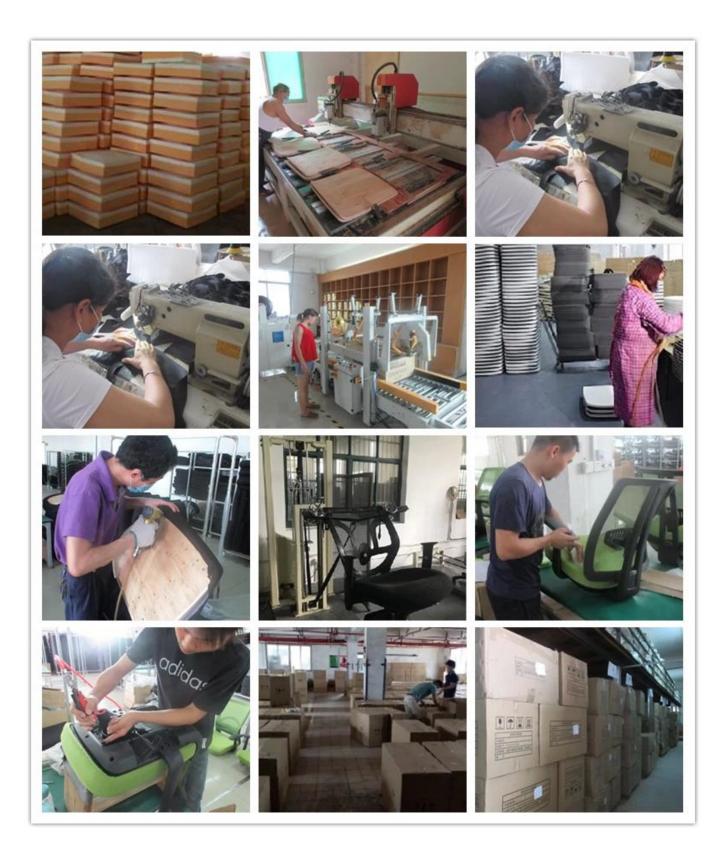

| 105-115 |
|                 | Seat Width                                                    | 49      |
|                 | Seat Depth                                                    | 49      |
|                 | Seat Height                                                   | 44-58   |
|                 | Arm Width                                                     | 8       |
| Package         | 1pcs/2ctn                                                     |         |
| СВМ             | 0.26/pc                                                       |         |
| Loading Qty/pcs | 20GP                                                          | 40HQ    |
|                 | 120-150                                                       | 300-350 |



WORKSHOP



ENGINEERING CASE





- 69

0 :



### CERTIFICATE

.



### SHIPPING

A. Depends on your qty and requirement of order ,

15-25 work days for 1\*40HQ container, 15-35 days for 2\*40HQ and so on.....

B. EX works, FOB shenzhen, CIF, C&F ,LC and so on ,

delivery terms discuss with salesman.

### **OUR SERVICE**

- A. Own complete supply chain.
- B. 100% quality guaranteed.
- C. Reasonable price.
- D. Products are in various style.
- E. Good performance for delivery.
- F. Adequate inventory(components).

Best after-sale service: If it appear any quality complaints and disputes, we will establish of product information feedback system, establish service files, responsible for the quality of the accident identified and deal with our client .

#### Q1:Can we have your sample?

A:Sure.Sample a