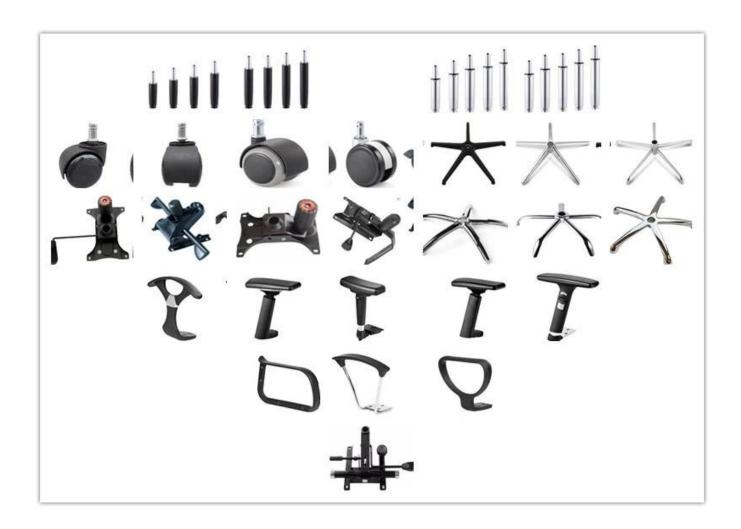

# Popular Black Office Chair Chinese Wholesaler

| ITEM            | DESCRIPTION                                                   |         |
|-----------------|---------------------------------------------------------------|---------|
| Upholstery      | High quality Pu and pvc cushion                               |         |
| Castor          | *                                                             |         |
| Gaslift         | *                                                             |         |
| Mechanism       | *                                                             |         |
| Foam            | High density original foam for back and moulded foam for seat |         |
| Plywood         | Plywood seat & back                                           |         |
| Armrest         | Metal chrome +PU Armrest                                      |         |
| Lumbar support  | *                                                             |         |
| Base            | 1.8mm metal chrome base                                       |         |
| Headrest        | *                                                             |         |
| Footrest        | *                                                             |         |
| Size/cm         | Total Width                                                   | 59      |
|                 | Total Depth                                                   | 64      |
|                 | Total Height                                                  | 100     |
|                 | Seat Width                                                    | 48      |
|                 | Seat Depth                                                    | 47      |
|                 | Seat Height                                                   | 45      |
|                 | Arm Width                                                     | 5       |
| Package         | 2pcs/ctn                                                      |         |
| СВМ             | 0.2/pc                                                        |         |
| Loading Qty/pcs | 20GP                                                          | 40HQ    |
|                 | 140-180                                                       | 340-360 |