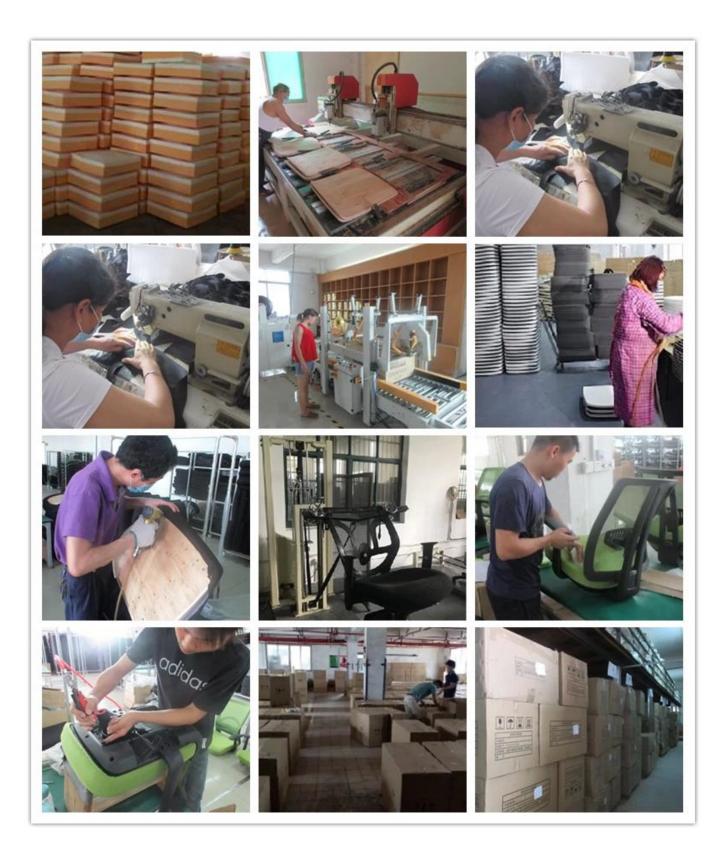

| 104-114 |
|                 | Seat Width                                                    | 48      |
|                 | Seat Depth                                                    | 46      |
|                 | Seat Height                                                   | 45-58   |
|                 | Arm Width                                                     | 9       |
| Package         | 1pcs/2ctn                                                     |         |
| СВМ             | 0.26/pc                                                       |         |
| Loading Qty/pcs | 20GP                                                          | 40HQ    |
|                 | 120-150                                                       | 300-350 |



WORKSHOP



ENGINEERING CASE





- 69

0 :



### CERTIFICATE

.





- A. Depends on your qty and requirement of order ,
- 15-25 work days for 1\*40HQ container, 15-35 days for 2\*40HQ and so on.....
- B. EX works, FOB shenzhen, CIF, C&F ,LC and so on ,
- delivery terms discuss with salesman.

A. Own complete supply chain.

- B. 100% quality guaranteed.
- C. Reasonable price.
- D. Products are in various style.
- E. Good performance for delivery.
- F. Adequate inventory(components).

Best after-sale service: If it appear any quality complaints and disputes, we will establish of product information feedback system, establish service files, responsible for the quality of the accident identified and deal with our client .

OUR SERVICE

### FAQ

#### Q1:Can we have your sample?

A:Sure.Sample are avai