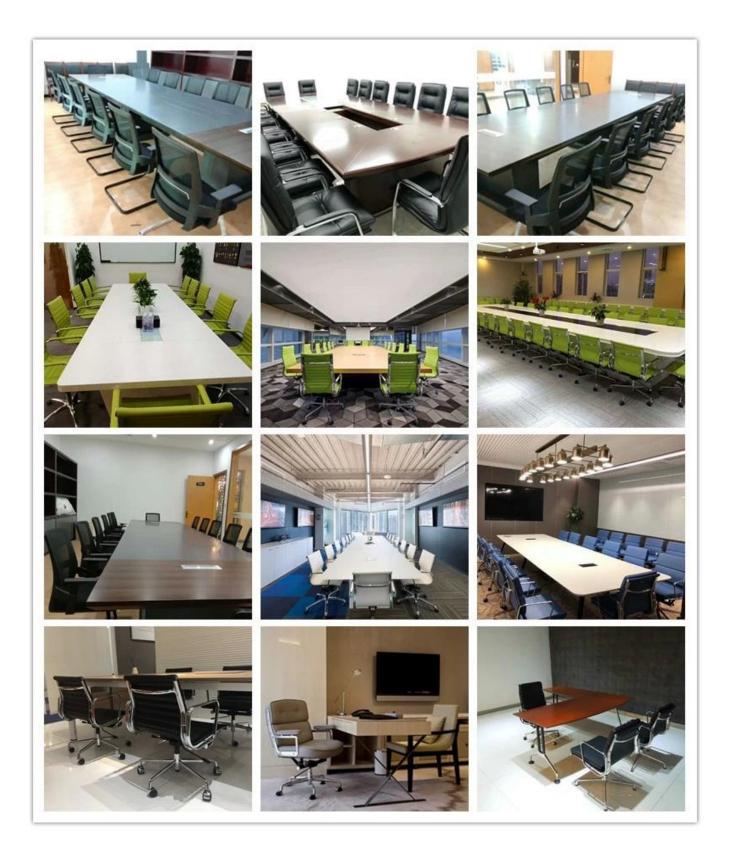

| 104-114 |
|                 | Seat Width                                                    | 48      |
|                 | Seat Depth                                                    | 46      |
|                 | Seat Height                                                   | 45-58   |
|                 | Arm Width                                                     | 9       |
| Package         | 1pcs/2ctn                                                     |         |
| СВМ             | 0.26/pc                                                       |         |
| Loading Qty/pcs | 20GP                                                          | 40HQ    |
|                 | 120-150                                                       | 300-350 |



WORKSHOP



ENGINEERING CASE





- 69

0 :



### CERTIFICATE

.





- A. Depends on your qty and requirement of order ,
- 15-25 work days for 1\*40HQ container, 15-35 days for 2\*40HQ and so on.....
- B. EX works, FOB shenzhen, CIF, C&F ,LC and so on ,
- delivery terms discuss with salesman.

A. Own complete supply chain.

- B. 100% quality guaranteed.
- C. Reasonable price.
- D. Products are in various style.
- E. Good performance for delivery.
- F. Adequate inventory(components).

Best after-sale service: If it appear any quality complaints and disputes, we will establish of product information feedback system, establish service files, responsible for the quality of the accident identified and deal with our client .

OUR SERVICE

### FAQ

#### Q1:Can we have your sample?

A:Sure.Sample are available for each model