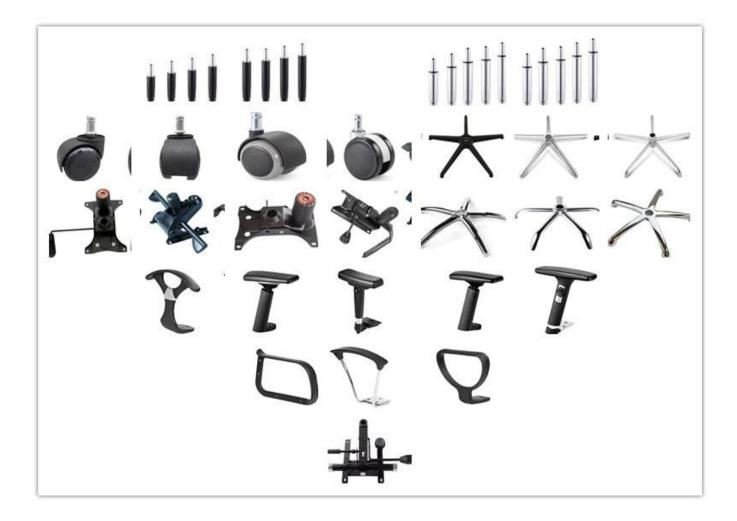

# <mark>Enjoyable Executive Leather Chair Chinese</mark> <mark>Supplier</mark>

| ITEM            | DESCRIPTION                                                   |         |
|-----------------|---------------------------------------------------------------|---------|
| Upholstery      | High quality Pu and pvc cushion                               |         |
| Castor          | Nylon and chrome castor                                       |         |
| Gaslift         | YVU Class 4 chrome gaslift                                    |         |
| Mechanism       | 4 level multifunction with safety lock mechanism              |         |
| Foam            | High density original foam for back and moulded foam for seat |         |
| Plywood         | Plywood seat & back                                           |         |
| Armrest         | Up-Down PU armpad armrest                                     |         |
| Lumbar support  | *                                                             |         |
| Base            | 350mm aluminium base                                          |         |
| Headrest        | *                                                             |         |
| Footrest        | *                                                             |         |
| Size/cm         | Total Width                                                   | 66      |
|                 | Total Depth                                                   | 66      |
|                 | Total Height                                                  | 104-114 |
|                 | Seat Width                                                    | 48      |
|                 | Seat Depth                                                    | 46      |
|                 | Seat Height                                                   | 45-58   |
|                 | Arm Width                                                     | 9       |
| Package         | 1pcs/2ctn                                                     |         |
| СВМ             | 0.26/pc                                                       |         |
| Loading Qty/pcs | 20GP                                                          | 40HQ    |
|                 | 120-150                                                       | 300-350 |