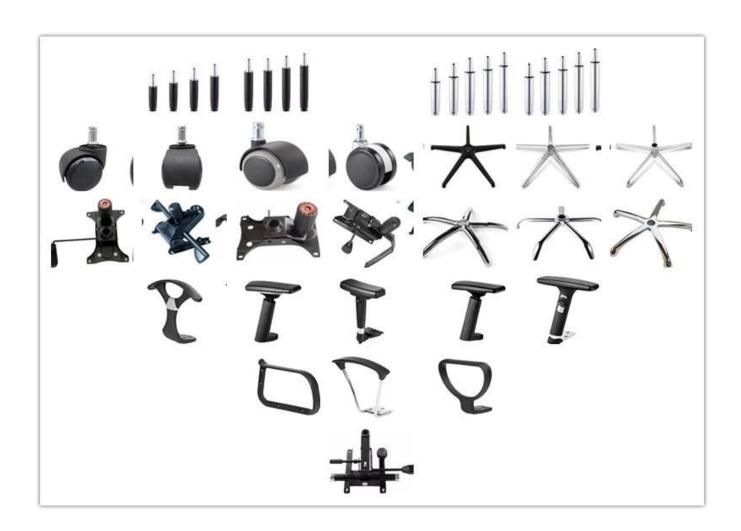

# Reclining Staff Pu Leather Chair Chinese Wholesaler

| ITEM            | DESCRIPTION                                      |         |
|-----------------|--------------------------------------------------|---------|
| Upholstery      | High quality Pu and pvc cushion                  |         |
| Castor          | Nylon and chrome castor                          |         |
| Gaslift         | YVU Class 4 chrome gaslift                       |         |
| Mechanism       | 4 level multifunction with safety lock mechanism |         |
| Foam            | High density original foam                       |         |
| Plywood         | Plywood seat & back                              |         |
| Armrest         | Aluminium with PU cover armrest                  |         |
| Lumbar support  | *                                                |         |
| Base            | 350mm aluminium base                             |         |
| Headrest        | *                                                |         |
| Footrest        | *                                                |         |
| Size/cm         | Total Width                                      | 64      |
|                 | Total Depth                                      | 68      |
|                 | Total Height                                     | 101-108 |
|                 | Seat Width                                       | 46      |
|                 | Seat Depth                                       | 43      |
|                 | Seat Height                                      | 47-54   |
|                 | Arm Width                                        | 5       |
| Package         | 1pcs/2ctn                                        |         |
| CBM             | 0.28/pc                                          |         |
| Loading Qty/pcs | 20GP                                             | 40HQ    |
|                 | 140-160                                          | 310-350 |