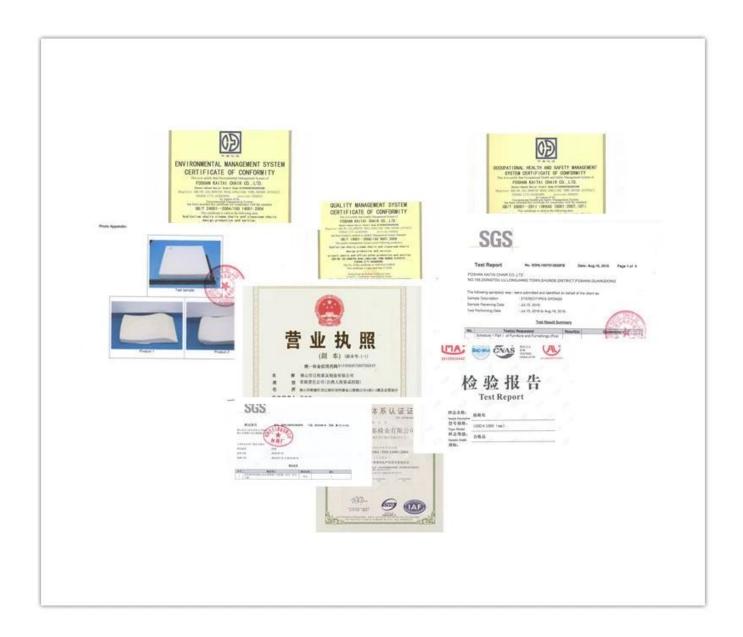

| 68      |
|                 | Total Height                                     | 101-108 |
|                 | Seat Width                                       | 46      |
|                 | Seat Depth                                       | 43      |
|                 | Seat Height                                      | 47-54   |
|                 | Arm Width                                        | 5       |
| Package         | 1pcs/2ctn                                        |         |
| CBM             | 0.28/pc                                          |         |
| Loading Qty/pcs | 20GP                                             | 40HQ    |
|                 | 140-160                                          | 310-350 |



ENGINEERING CASE





# CERTIFICATE



### SHIPPING

- A. Depends on your qty and requirement of order,
- 15-25 work days for 1\*40HQ container, 15-35 days for 2\*40HQ and so on.....
- B. EX works, FOB shenzhen, CIF, C&F ,LC and so on , delivery terms discuss with salesman.

#### **OUR SERVICE**

- A. Own complete supply chain.
- B. 100% quality guaranteed.
- C. Reasonable price.
- D. Products are in various style.
- E. Good performance for delivery.
- F. Adequate inventory(components).

Best after-sale service: If it appear any quality complaints and disputes, we will establish of product information feedback system, establish service files, responsible for the quality of the accident identified and deal with our client .

#### FAQ

#### Q1:Can we have your sample?

A:Sure.Sample are available for each model.They can be read