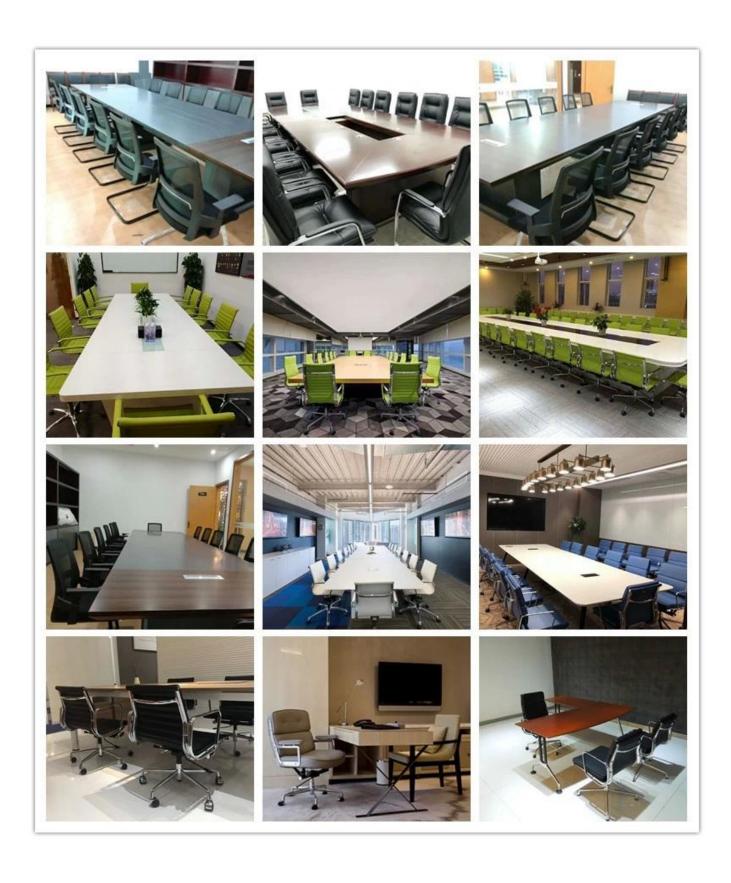

| 68      |
|                 | Total Height                                     | 101-108 |
|                 | Seat Width                                       | 46      |
|                 | Seat Depth                                       | 43      |
|                 | Seat Height                                      | 47-54   |
|                 | Arm Width                                        | 5       |
| Package         | 1pcs/2ctn                                        |         |
| CBM             | 0.28/pc                                          |         |
| Loading Qty/pcs | 20GP                                             | 40HQ    |
|                 | 140-160                                          | 310-350 |



ENGINEERING CASE





# CERTIFICATE



### SHIPPING

- A. Depends on your qty and requirement of order,
- 15-25 work days for 1\*40HQ container, 15-35 days for 2\*40HQ and so on.....
- B. EX works, FOB shenzhen, CIF, C&F ,LC and so on , delivery terms discuss with salesman.

#### **OUR SERVICE**

- A. Own complete supply chain.
- B. 100% quality guaranteed.
- C. Reasonable price.
- D. Products are in various style.
- E. Good performance for delivery.
- F. Adequate inventory(components).

Best after-sale service: If it appear any quality complaints and disputes, we will establish of product information feedback system, establish service files, responsible for the quality of the accident identified and deal with our client .

#### FAQ

#### Q1:Can we have your sample?

A:Sure.Sample are available for each mod