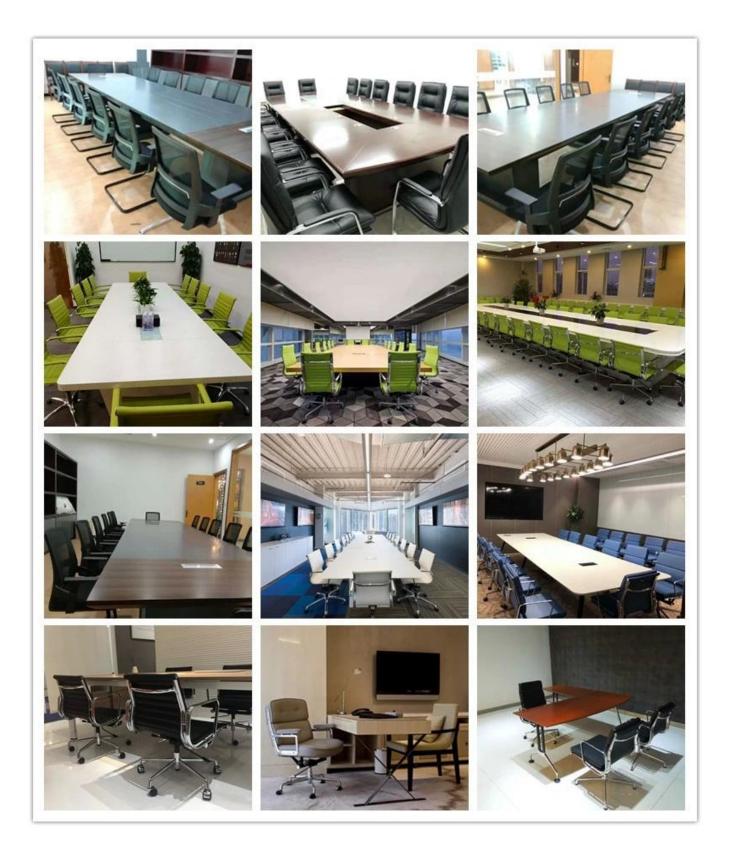

|  |
|                 | Total Height                                     | 121-128 |  |
|                 | Seat Width                                       | 46      |  |
|                 | Seat Depth                                       | 43      |  |
|                 | Seat Height                                      | 47-54   |  |
|                 | Arm Width                                        | 5       |  |
| Package         | 1pcs/2ctn                                        |         |  |
| CBM             | 0.3/pc                                           |         |  |
| Loading Qty/pcs | 20GP                                             | 40HQ    |  |
|                 | 120-140                                          | 300-330 |  |



WORKSHOP



ENGINEERING CASE



## **OUR PHOTOS**

= 0





## CERTIFICATE

6



#### SHIPPING

**OUR SERVICE** 

6 -

A. Depends on your qty and requirement of order ,
15-25 work days for 1\*40HQ container, 15-35 days for 2\*40HQ and so on.....
B. EX works, FOB shenzhen, CIF, C&F ,LC and so on ,
delivery terms discuss with salesman.

- @

= 0

A. Own complete supply chain.B. 100% quality guaranteed.

C. Reasonable price.

D. Products are in various style.

E. Good performance for delivery.

F. Adequate inventory(components).

Best after-sale service: If it appear any quality complaints and disputes, we will establish of product information feedback system, establish service files, responsible for the quality of the accident identified and deal with our client .

#### FAQ

<u>
</u>

#### Q1:Can we have your sample?

\_