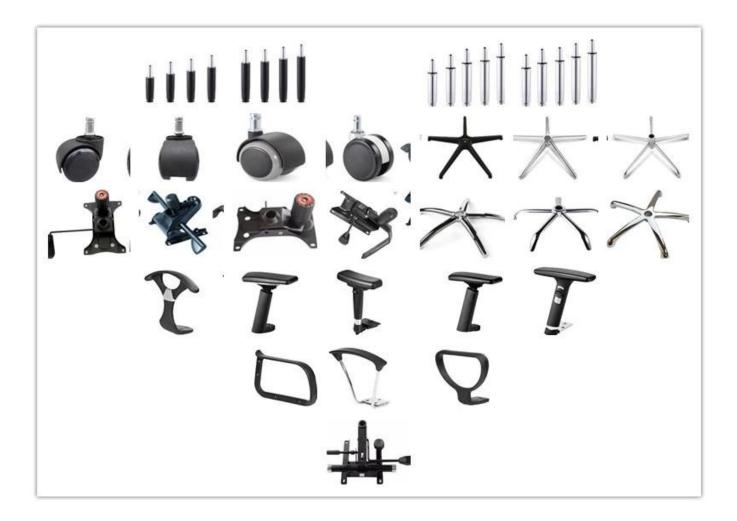

# Aluminum Base Leather Chair Chinese Wholesaler

| ITEM            | DESCRIPTION                                      |         |  |
|-----------------|--------------------------------------------------|---------|--|
| Upholstery      | High quality Pu and pvc cushion                  |         |  |
| Castor          | Nylon and chrome castor                          |         |  |
| Gaslift         | YVU Class 4 chrome gaslift                       |         |  |
| Mechanism       | 4 level multifunction with safety lock mechanism |         |  |
| Foam            | High density original foam                       |         |  |
| Plywood         | Plywood seat & back                              |         |  |
| Armrest         | Aluminium with PU cover armrest                  |         |  |
| Lumbar support  | *                                                |         |  |
| Base            | 350mm aluminium base                             |         |  |
| Headrest        | Yes                                              |         |  |
| Footrest        | *                                                |         |  |
| Size/cm         | Total Width                                      | 64      |  |
|                 | Total Depth                                      | 68      |  |
|                 | Total Height                                     | 121-128 |  |
|                 | Seat Width                                       | 46      |  |
|                 | Seat Depth                                       | 43      |  |
|                 | Seat Height                                      | 47-54   |  |
|                 | Arm Width                                        | 5       |  |
| Package         | 1pcs/2ctn                                        |         |  |
| CBM             | 0.3/pc                                           |         |  |
| Loading Qty/pcs | 20GP                                             | 40HQ    |  |
|                 | 120-140                                          | 300-330 |  |