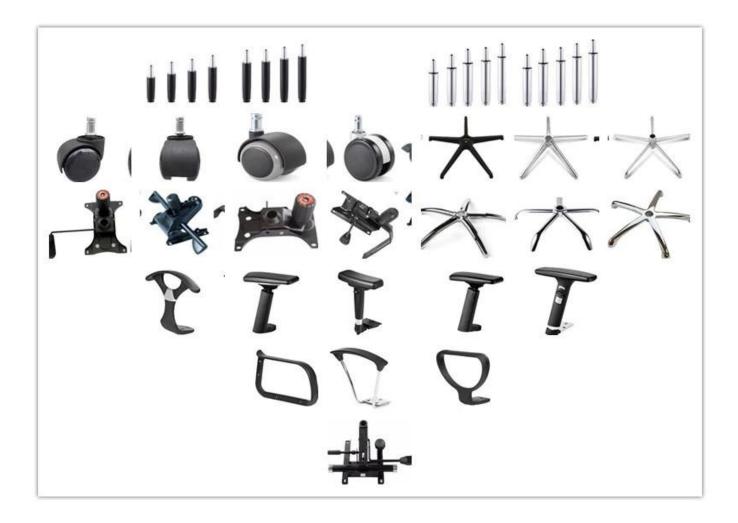

|
|-----------------|---------------|------|
| Upholstery      | PU            |      |
| PP structure    | PP            |      |
| Mechanism       | Stackable     |      |
| Foam            | Original foam |      |
| Base            | Metal paint   |      |
| Size/cm         | Total Width   |      |
|                 | Total Depth   |      |
|                 | Total Height  |      |
|                 | Seat Width    |      |
|                 | Seat Depth    |      |
|                 | Seat Height   |      |
|                 | Back Height   |      |
|                 | Arm Width     |      |
| Package         | 5 pcs/ctn     | -    |
| CBM             | 0.05 /pc      |      |
| Loading Qty/pcs | 20GP          | 40HQ |
|                 | 520           | 1320 |

PARTS REFERENCE



WORKSHOP



# -• ENGINEERING CASE •



## **OUR PHOTOS**



## CERTIFICATE

6 -

- @



### SHIPPING

- •
- A. Depends on your qty and requirement of order ,

0

- 15-25 work days for 1\*40HQ container, 15-35 days for 2\*40HQ and so on.....
- B. EX works, FOB shenzhen, CIF, C&F ,LC and so on,

delivery terms discuss with salesman.



- A. Own complete supply chain.
- B. 100% quality guaranteed.
- C. Reasonable price.
- D. Products are in various style.
- E. Good performance for delivery.
- F. Adequate inventory(components).

Best after-sale service: If it appear any quality complaints and disputes, we will establish of product information feedback system, establish service files, responsible for the quality of the accident identified and deal with our client .

FAQ

#### Q1:Can we have y