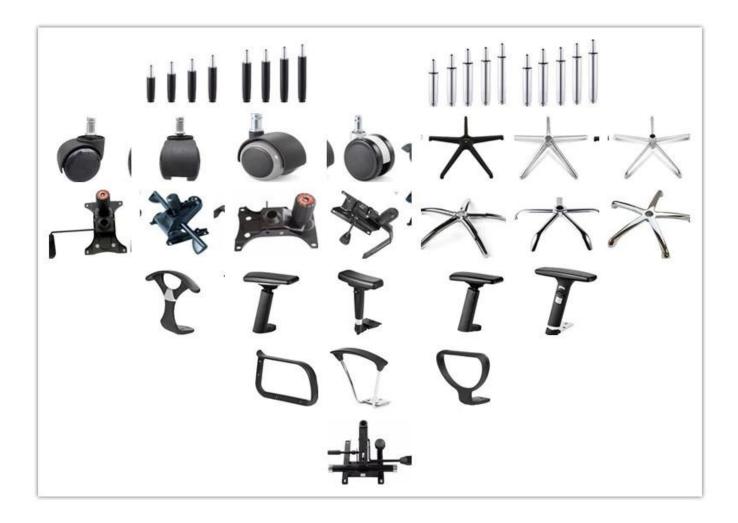

| Upholstery      | PU            |      |
| PP structure    | PP            |      |
| Mechanism       | Stackable     |      |
| Foam            | Original foam |      |
| Base            | Metal paint   |      |
| Size/cm         | Total Width   |      |
|                 | Total Depth   |      |
|                 | Total Height  |      |
|                 | Seat Width    |      |
|                 | Seat Depth    |      |
|                 | Seat Height   |      |
|                 | Back Height   |      |
|                 | Arm Width     |      |
| Package         | 5 pcs/ctn     |      |
| CBM             | 0.05 /pc      |      |
| Loading Qty/pcs | 20GP          | 40HQ |
|                 | 520           | 1320 |

PP Training Table and Chair Manufacturer China

## PARTS REFERENCE



WORKSHOP



## -• ENGINEERING CASE •



## **OUR PHOTOS**



## CERTIFICATE

.



### SHIPPING



A. Depends on your qty and requirement of order ,

- @

- 15-25 work days for 1\*40HQ container, 15-35 days for 2\*40HQ and so on.....
- B. EX works, FOB shenzhen, CIF, C&F ,LC and so on ,

delivery terms discuss with salesman.

A. Own complete supply chain.

- -

B. 100% quality guaranteed.

C. Reasonable price.

D. Products are in various style.

E. Good performance for delivery.

F. Adequate inventory(components).

Best after-sale service: If it appear any quality complaints and disputes, we will establish of product information feedback system, establish service files, responsible for the quality of the accident identified and deal with our client .

**OUR SERVICE** 

FAQ

#### Q1:Can we