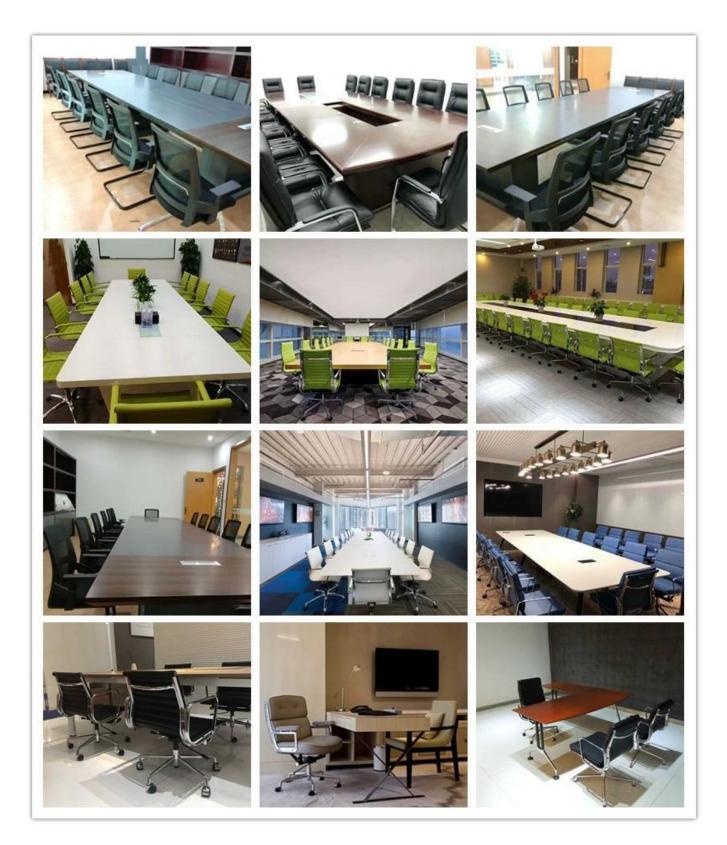

|
| PP structure    | PP            |      |
| Mechanism       | Stackable     |      |
| Foam            | Original foam |      |
| Base            | Metal paint   |      |
| Size/cm         | Total Width   |      |
|                 | Total Depth   |      |
|                 | Total Height  |      |
|                 | Seat Width    |      |
|                 | Seat Depth    |      |
|                 | Seat Height   |      |
|                 | Back Height   |      |
|                 | Arm Width     |      |
| Package         | 5 pcs/ctn     |      |
| CBM             | 0.05 /pc      |      |
| Loading Qty/pcs | 20GP          | 40HQ |
|                 | 520           | 1320 |

PP Training Table and Chair Manufacturer China

## PARTS REFERENCE



WORKSHOP



## -• ENGINEERING CASE •



## **OUR PHOTOS**



## CERTIFICATE

.



### SHIPPING



A. Depends on your qty and requirement of order ,

- @

- 15-25 work days for 1\*40HQ container, 15-35 days for 2\*40HQ and so on.....
- B. EX works, FOB shenzhen, CIF, C&F ,LC and so on ,

delivery terms discuss with salesman.

A. Own complete supply chain.

- -

B. 100% quality guaranteed.

C. Reasonable price.

D. Products are in various style.

E. Good performance for delivery.

F. Adequate inventory(components).

Best after-sale service: If it appear any quality complaints and disputes, we will establish of product information feedback system, establish service files, responsible for the quality of the accident identified and deal with our client .

**OUR SERVICE** 

FAQ

#### Q1:Can we have your sample?

A:Sure.Sample are av