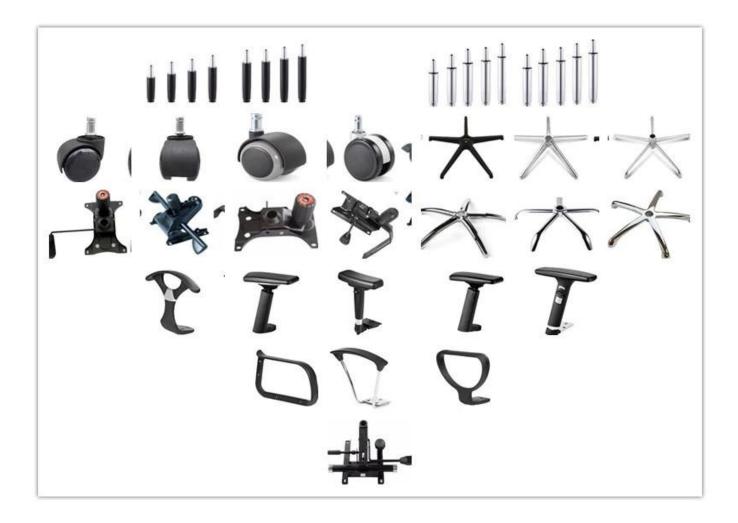

| PU            |      |
| PP structure    | PP            |      |
| Mechanism       | Stackable     |      |
| Foam            | Original foam |      |
| Base            | Metal paint   |      |
| Size/cm         | Total Width   |      |
|                 | Total Depth   |      |
|                 | Total Height  |      |
|                 | Seat Width    |      |
|                 | Seat Depth    |      |
|                 | Seat Height   |      |
|                 | Back Height   |      |
|                 | Arm Width     |      |
| Package         | 5 pcs/ctn     |      |
| CBM             | 0.05 /pc      |      |
| Loading Qty/pcs | 20GP          | 40HQ |
|                 | 520           | 1320 |

Original Foam Training Table And Chair Wholesaler China

### PARTS REFERENCE Marcon



WORKSHOP



## -• ENGINEERING CASE •



### **OUR PHOTOS**



### CERTIFICATE

6 -

- @



### SHIPPING

- •
- A. Depends on your qty and requirement of order ,

0

- 15-25 work days for 1\*40HQ container, 15-35 days for 2\*40HQ and so on.....
- B. EX works, FOB shenzhen, CIF, C&F ,LC and so on,

delivery terms discuss with salesman.

A. Own complete supply chain.

- -

- B. 100% quality guaranteed.
- C. Reasonable price.
- D. Products are in various style.
- E. Good performance for delivery.
- F. Adequate inventory(components).

Best after-sale service: If it appear any quality complaints and disputes, we will establish of product information feedback system, establish service files, responsible for the quality of the accident identified and deal with our client .

**OUR SERVICE** 

FAQ