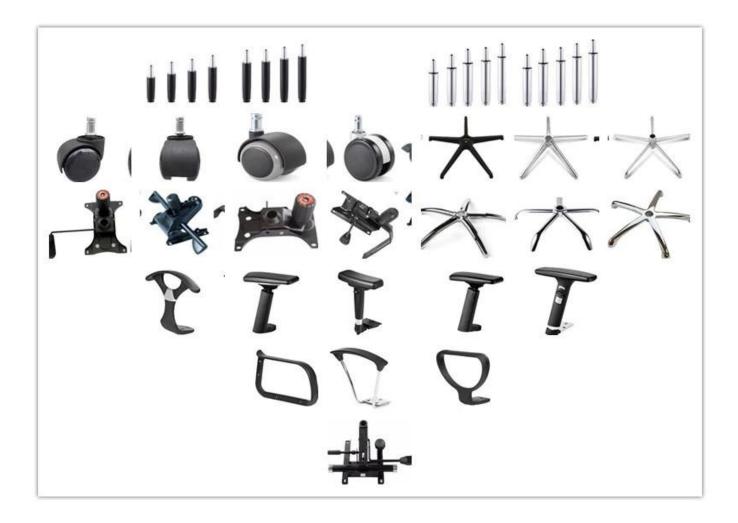

am            | original foam         |           |
| Plywood         | Plywood seat and back |           |
| Base            | Metal paint foot      |           |
| Size/cm         | Total Width           |           |
|                 | Total Depth           |           |
|                 | Total Height          |           |
|                 | Seat Width            |           |
|                 | Seat Depth            |           |
|                 | Seat Height           |           |
|                 | Arm Width             |           |
| Package         | pcs/ctn               |           |
| СВМ             | 0.05/pc               |           |
| Loading Qty/pcs | 20GP                  | 40HQ      |
|                 | 450-500               | 1100-1200 |

# PARTS REFERENCE



WORKSHOP



# -• ENGINEERING CASE •



### **OUR PHOTOS**



## CERTIFICATE

6 -

- @



### SHIPPING



- 0

- 15-25 work days for 1\*40HQ container, 15-35 days for 2\*40HQ and so on.....
- B. EX works, FOB shenzhen, CIF, C&F ,LC and so on ,

- 00

delivery terms discuss with salesman.

### **OUR SERVICE**

- A. Own complete supply chain.
- B. 100% quality guaranteed.
- C. Reasonable price.
- D. Products are in various style.
- E. Good performance for delivery.
- F. Adequate inventory(components).

Best after-sale service: If it appear any quality complaints and disputes, we will establish of product information feedback system, establish service files, responsible for the quality of the accident identified and deal with our client .

### Q1:Can we have your sample?

A:Sure.Sample are a