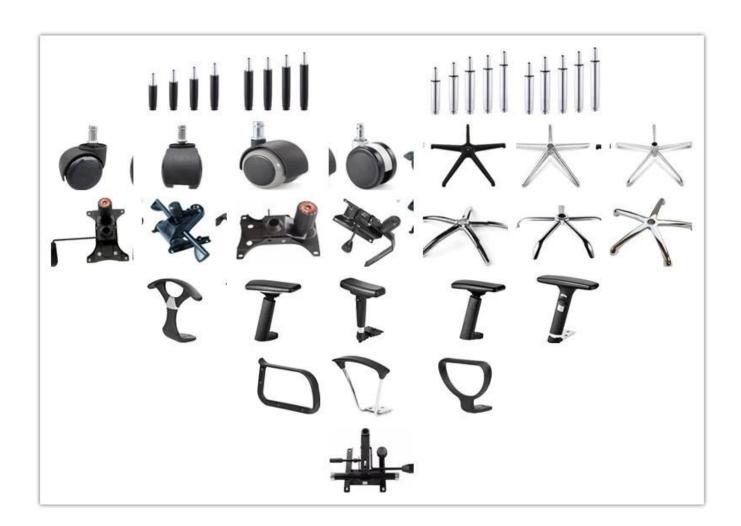

|         |
| Foam            | original foam         |         |
| Plywood         | Plywood seat and back |         |
| Base            | Metal paint foot      |         |
| Size/cm         | Total Width           |         |
|                 | Total Depth           |         |
|                 | Total Height          |         |
|                 | Seat Width            |         |
|                 | Seat Depth            |         |
|                 | Seat Height           |         |
|                 | Arm Width             |         |
| Package         | pcs/ctn               |         |
| CBM             | 0.085/pc              |         |
| Loading Qty/pcs | 20GP                  | 40HQ    |
|                 | 350-400               | 850-900 |

- PARTS REFERENCE •=



WORKSHOP







# CERTIFICATE



## SHIPPING

- A. Depends on your qty and requirement of order ,
- 15-25 work days for 1\*40HQ container, 15-35 days for 2\*40HQ and so on......
- B. EX works, FOB shenzhen, CIF, C&F ,LC and so on , delivery terms discuss with salesman.

- A. Own complete supply chain.
- B. 100% quality guaranteed.
- C. Reasonable price.
- D. Products are in various style.
- E. Good performance for delivery.
- F. Adequate inventory(components).

Best after-sale service: If it appear any quality complaints and disputes, we will establish of product information feedback system, establish service files, responsible for the quality of the accident identified and deal with our client.

### FAQ

#### Q1:Can we have your sample?

A:Sure.Sample are available for each model.They c