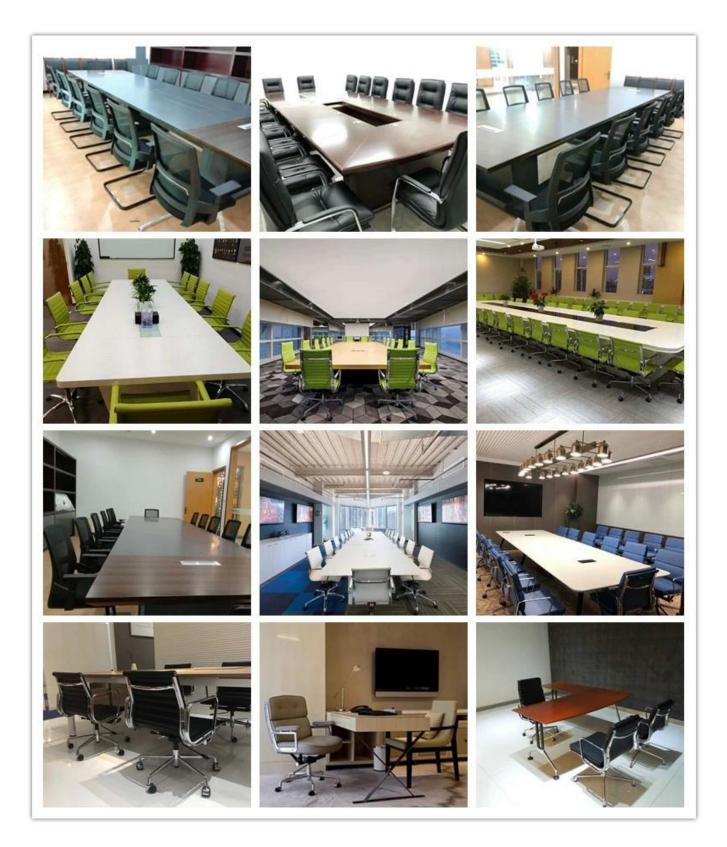

|      |
|                 | Total Height                               |      |
|                 | Seat Width                                 |      |
|                 | Seat Depth                                 |      |
|                 | Seat Height                                |      |
|                 | Back Height                                |      |
|                 | Arm Width                                  |      |
| Package         | 2 pcs/ctn                                  |      |
| CBM             | 0.06 /pc                                   |      |
| Loading Qty/pcs | 20GP                                       | 40HQ |
|                 | 470                                        | 1140 |

PARTS REFERENCE



WORKSHOP



### -• ENGINEERING CASE •



### **OUR PHOTOS**



## CERTIFICATE

6



#### SHIPPING

A. Depends on your qty and requirement of order ,

15-25 work days for 1\*40HQ container, 15-35 days for 2\*40HQ and so on.....

B. EX works, FOB shenzhen, CIF, C&F ,LC and so on ,

: 0

delivery terms discuss with salesman.

## OUR SERVICE

- A. Own complete supply chain.
- B. 100% quality guaranteed.
- C. Reasonable price.
- D. Products are in various style.
- E. Good performance for delivery.
- F. Adequate inventory(components).

Best after-sale service: If it appear any quality complaints and disputes, we will establish of product information feedback system, establish service files, responsible for the quality of the accident identified and deal with our client .

#### Q1:Can we have your sample?

A:Sure.Sample are available