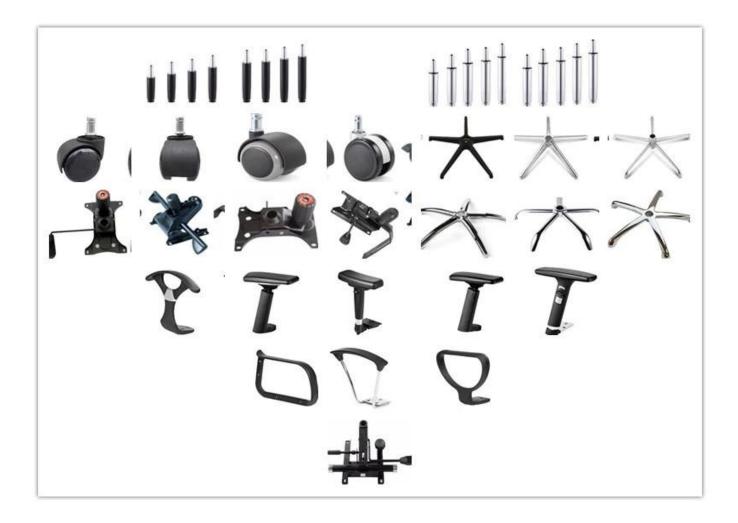

| Total Depth                                |      |
|                 | Total Height                               |      |
|                 | Seat Width                                 |      |
|                 | Seat Depth                                 |      |
|                 | Seat Height                                |      |
|                 | Back Height                                |      |
|                 | Arm Width                                  |      |
| Package         | 2 pcs/ctn                                  |      |
| CBM             | 0.06 /pc                                   |      |
| Loading Qty/pcs | 20GP                                       | 40HQ |
|                 | 470                                        | 1140 |

PARTS REFERENCE



WORKSHOP



### -• ENGINEERING CASE •



### **OUR PHOTOS**



## CERTIFICATE

6



#### SHIPPING

A. Depends on your qty and requirement of order ,

15-25 work days for 1\*40HQ container, 15-35 days for 2\*40HQ and so on.....

B. EX works, FOB shenzhen, CIF, C&F ,LC and so on ,

: 0

delivery terms discuss with salesman.

## OUR SERVICE

- A. Own complete supply chain.
- B. 100% quality guaranteed.
- C. Reasonable price.
- D. Products are in various style.
- E. Good performance for delivery.
- F. Adequate inventory(components).

Best after-sale service: If it appear any quality complaints and disputes, we will establish of product information feedback system, establish service files, responsible for the quality of the accident identified and deal with our client .

#### Q1:Can we have y