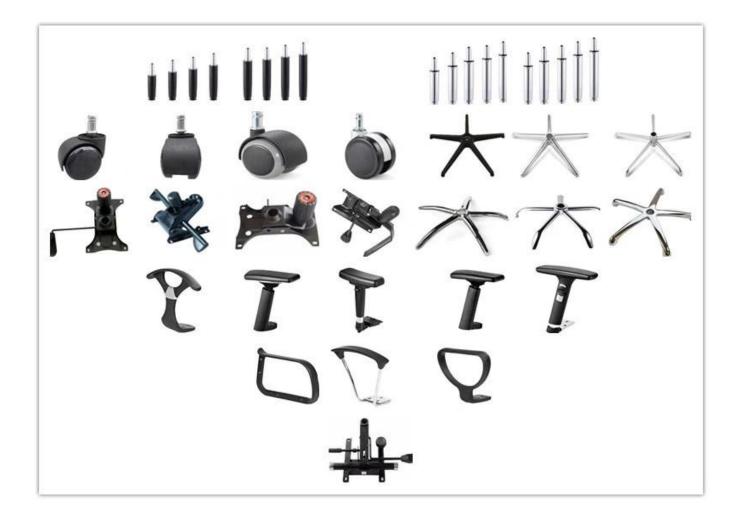

# <u>Modern Computer Office Chair Chinese</u> Manufacturer

| ITEM            | DESCRIPTION                                |      |
|-----------------|--------------------------------------------|------|
| Upholstery      | High quality Pu and pvc cushion and fabric |      |
| Castor          | 50mm nylon castor                          |      |
| Gaslift         | 85mm chrome gaslift                        |      |
| Mechanism       | Airplane mechanism                         |      |
| Foam            | 40kgs/M3 density original foam             |      |
| Plywood         | 18mm plywood                               |      |
| Armrest         | PU armrest                                 |      |
| Lumbar support  | *                                          |      |
| Base            | Metal chrome base                          |      |
| Headrest        | *                                          |      |
| Footrest        | *                                          |      |
| Size/cm         | Total Width                                |      |
|                 | Total Depth                                |      |
|                 | Total Height                               |      |
|                 | Seat Width                                 |      |
|                 | Seat Depth                                 |      |
|                 | Seat Height                                |      |
|                 | Arm Width                                  |      |
| Package         | pcs/ctn                                    |      |
| СВМ             | /pc                                        |      |
| Loading Qty/pcs | 20GP                                       | 40HQ |