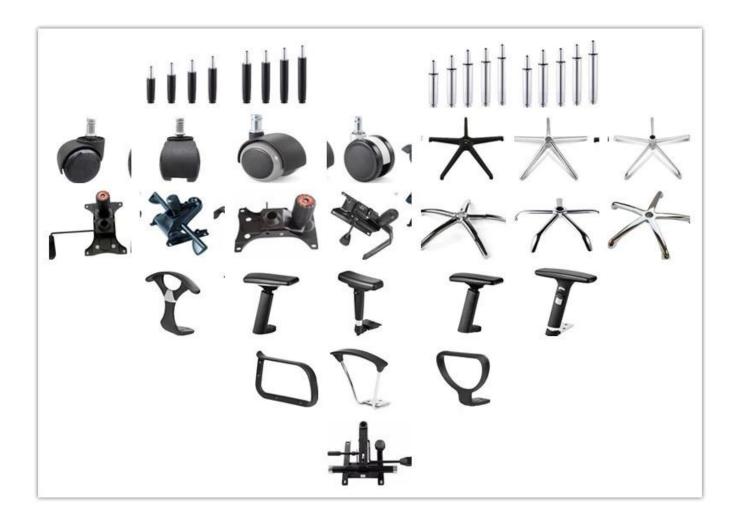

|
| Seat cover      | *                               |         |
| Size/cm         | Total Width                     |         |
|                 | Total Depth                     |         |
|                 | Total Height                    |         |
|                 | Seat Width                      |         |
|                 | Seat Depth                      |         |
|                 | Seat Height                     |         |
|                 | Arm Width                       |         |
| Package         | pcs/ctn                         |         |
| СВМ             | 0.15/pc                         |         |
| Loading Qty/pcs | 20GP                            | 40HQ    |
|                 | 100-150                         | 400-430 |

#### PARTS REFERENCE



WORKSHOP







## CERTIFICATE



### SHIPPING

- A. Depends on your qty and requirement of order ,
- 15-25 work days for 1\*40HQ container, 15-35 days for 2\*40HQ and so on......
- B. EX works, FOB shenzhen, CIF, C&F ,LC and so on , delivery terms discuss with salesman.

- A. Own complete supply chain.
- B. 100% quality guaranteed.
- C. Reasonable price.
- D. Products are in various style.
- E. Good performance for delivery.
- F. Adequate inventory(components).

Best after-sale service: If it appear any quality complaints and disputes, we will establish of product information feedback system, establish service files, responsible for the quality of the accident identified and deal with our client.

### FAQ

#### Q1:Can we have your sample?

A:Sure.Sample are available for each model.They