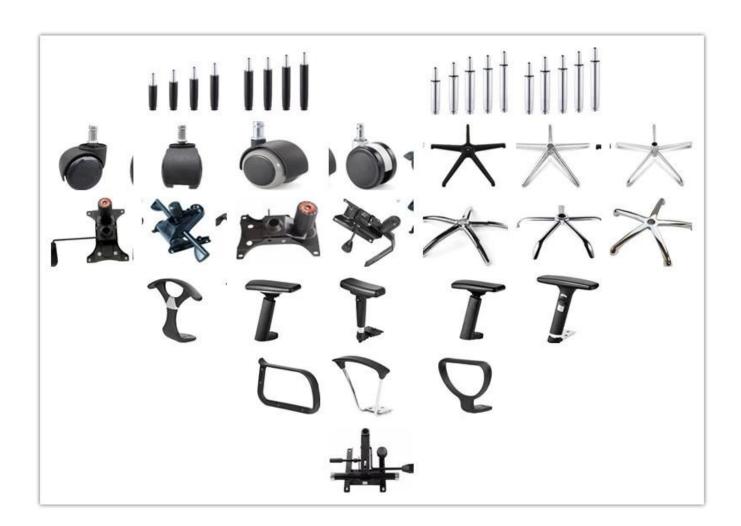

| Footrest        | *                                |         |
| Size/cm         | Total Width                      |         |
|                 | Total Depth                      |         |
|                 | Total Height                     |         |
|                 | Seat Width                       |         |
|                 | Seat Depth                       |         |
|                 | Seat Height                      |         |
|                 | Arm Width                        |         |
| Package         | 2pcs/ctn                         |         |
| CBM             | 0.15/pc                          |         |
| Loading Qty/pcs | 20GP                             | 40HQ    |
|                 | 170-190                          | 440-460 |

PARTS REFERENCE •



WORKSHOP







## CERTIFICATE



## SHIPPING

- A. Depends on your qty and requirement of order ,
- 15-25 work days for 1\*40HQ container, 15-35 days for 2\*40HQ and so on......
- B. EX works, FOB shenzhen, CIF, C&F ,LC and so on , delivery terms discuss with salesman.

- A. Own complete supply chain.
- B. 100% quality guaranteed.
- C. Reasonable price.
- D. Products are in various style.
- E. Good performance for delivery.
- F. Adequate inventory(components).

Best after-sale service: If it appear any quality complaints and disputes, we will establish of product information feedback system, establish service files, responsible for the quality of the accident identified and deal with our client.

### FAQ

#### Q1:Can we have your sample?

A:Sure.Sample are available for each model.They