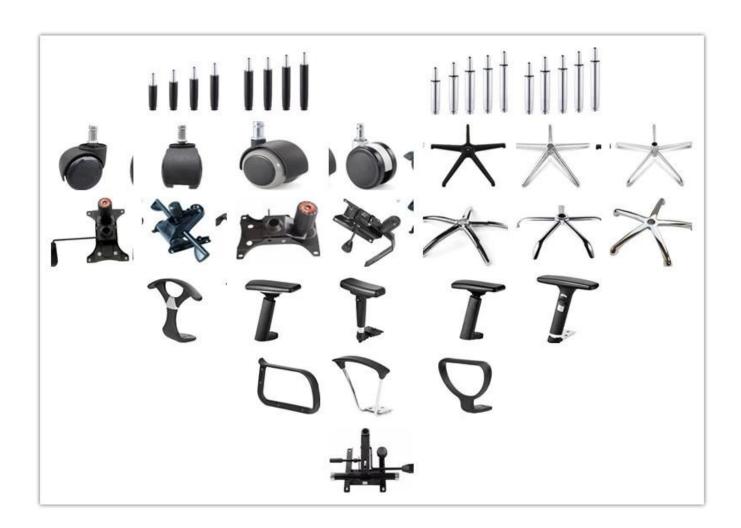

# Living Room Chair Manufacturer China

| ITEM            | DESCRIPTION                     |         |
|-----------------|---------------------------------|---------|
| Upholstery      | High quality Pu and pvc cushion |         |
| PP structure    | *                               |         |
| Castor          | *                               |         |
| Gaslift         | *                               |         |
| Mechanism       | *                               |         |
| Foam            | 42kgs original foam (5cm)       |         |
| Plywood         | 18mm plywood seat               |         |
| Armrest         | *                               |         |
| Lumbar support  | *                               |         |
| Base            | Metal paint foot                |         |
| Headrest        | *                               |         |
| Seat cover      | *                               |         |
| Size/cm         | Total Width                     |         |
|                 | Total Depth                     |         |
|                 | Total Height                    |         |
|                 | Seat Width                      |         |
|                 | Seat Depth                      |         |
|                 | Seat Height                     |         |
|                 | Arm Width                       |         |
| Package         | 2 pcs/ctn                       |         |
| СВМ             | 0.15/pc                         |         |
| Loading Qty/pcs | 20GP                            | 40HQ    |
|                 | 100-150                         | 400-430 |