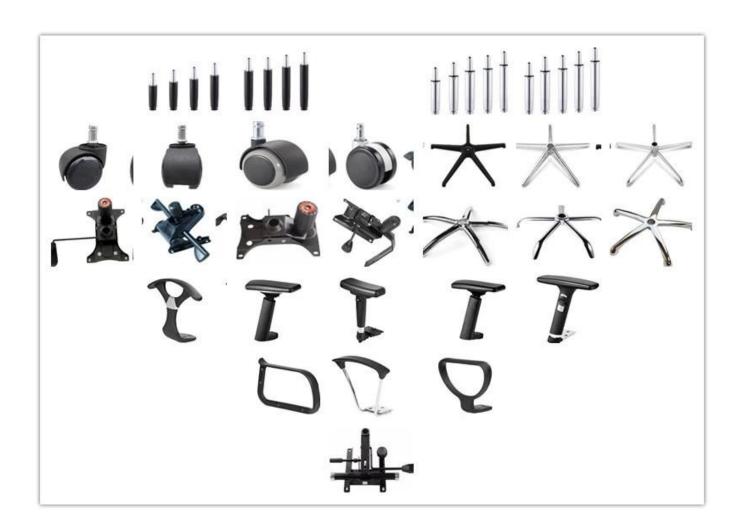

# Plywood Black Office Chair Manufacturer China,

| ITEM            | DESCRIPTION                     |         |
|-----------------|---------------------------------|---------|
| Upholstery      | High quality Pu and pvc cushion |         |
| PP structure    | *                               |         |
| Castor          | Black nylon castor              |         |
| Gaslift         | Metal chrome gaslift            |         |
| Mechanism       | Airplane mechanism              |         |
| Foam            | 42kgs original foam (5cm)       |         |
| Plywood         | 18mm plywood seat               |         |
| Armrest         | *                               |         |
| Lumbar support  | *                               |         |
| Base            | Metal chrome base               |         |
| Headrest        | *                               |         |
| Seat cover      | *                               |         |
| Size/cm         | Total Width                     |         |
|                 | Total Depth                     |         |
|                 | Total Height                    |         |
|                 | Seat Width                      |         |
|                 | Seat Depth                      |         |
|                 | Seat Height                     |         |
|                 | Arm Width                       |         |
| Package         | 2 pcs/ctn                       |         |
| СВМ             | 0.15/pc                         |         |
| Loading Qty/pcs | 20GP                            | 40HQ    |
|                 | 100-150                         | 400-430 |