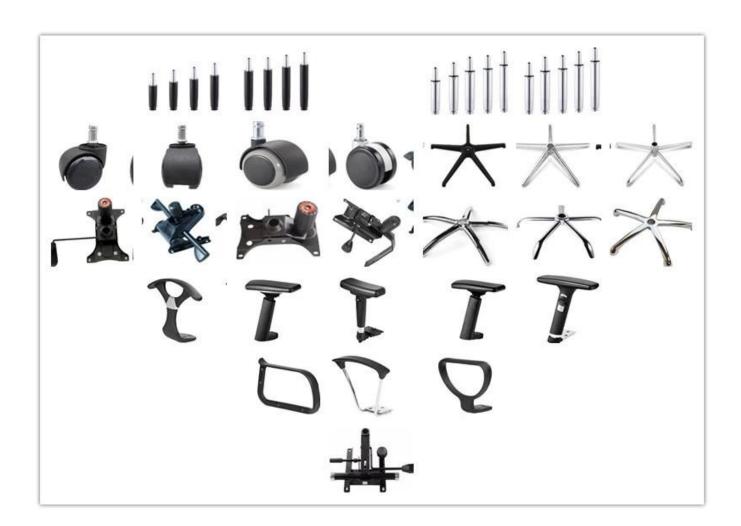

| Footrest        | *                                |         |
| Size/cm         | Total Width                      |         |
|                 | Total Depth                      |         |
|                 | Total Height                     |         |
|                 | Seat Width                       |         |
|                 | Seat Depth                       |         |
|                 | Seat Height                      |         |
|                 | Arm Width                        |         |
| Package         | 2pcs/ctn                         |         |
| CBM             | 0.15/pc                          |         |
| Loading Qty/pcs | 20GP                             | 40HQ    |
|                 | 170-190                          | 440-460 |

PARTS REFERENCE •



WORKSHOP







### CERTIFICATE



### SHIPPING

- A. Depends on your qty and requirement of order,
- 15-25 work days for 1\*40HQ container, 15-35 days for 2\*40HQ and so on.....
- B. EX works, FOB shenzhen, CIF, C&F ,LC and so on , delivery terms discuss with salesman.

#### **OUR SERVICE**

- A. Own complete supply chain.
- B. 100% quality guaranteed.
- C. Reasonable price.
- D. Products are in various style.
- E. Good performance for delivery.
- F. Adequate inventory(components).

Best after-sale service: If it appear any quality complaints and disputes, we will establish of product information feedback system, establish service files, responsible for the quality of the accident identified and deal with our client.

FAQ

#### Q1:Can we have your sample?

A:Sure.Sample are available fo