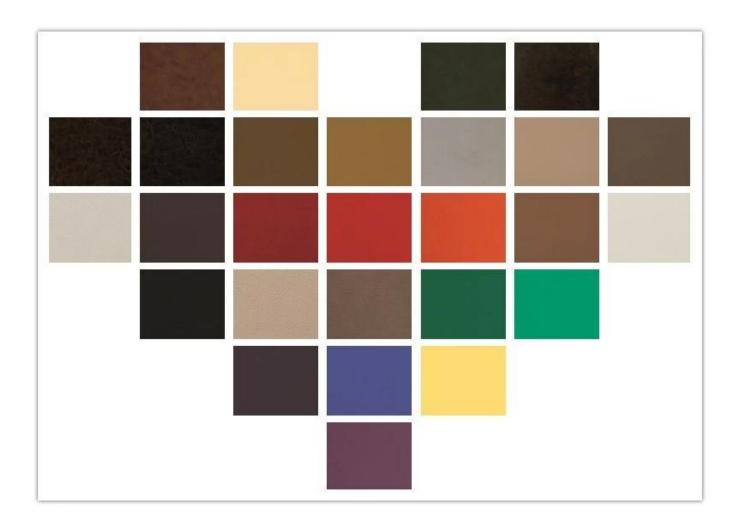

# 

| ITEM             | DESCRIPTION                                                  |                   |
|------------------|--------------------------------------------------------------|-------------------|
| Upholstery       | High quality PU                                              |                   |
| Wood structure   | High quality wood frame □solid and durable                   |                   |
| Foam             | High Density Foam of 40-50kgs/M3 of seat,30-40kgs/M3 of back |                   |
| Armrest top      | PU cover with cup holder                                     |                   |
| Leg panel        | Plywood with PVC leather                                     |                   |
| CBM              | 0.6/pcs                                                      |                   |
| Loading Qty/Seat | 20GP                                                         | 40HQ              |
|                  | 44                                                           | 110               |
| Package          | KD                                                           |                   |
| Size/mm          | 750                                                          | 540<br>090<br>720 |
| Free Design      |                                                              |                   |