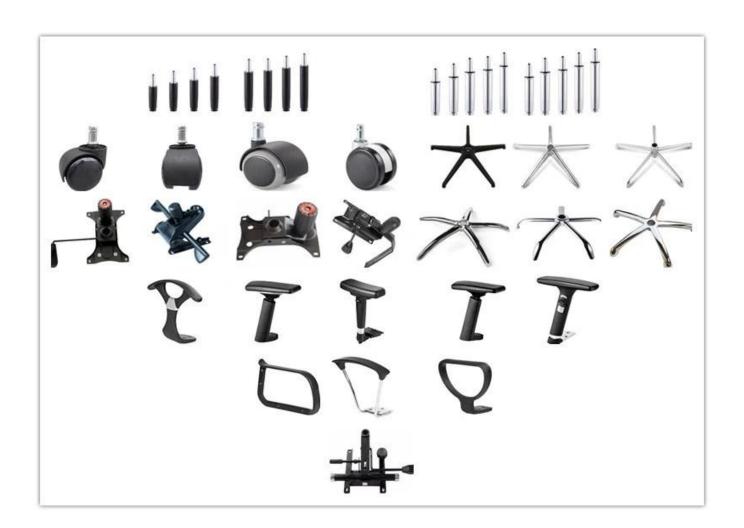

# With Headrest Visitor Chair Chinese Supplier

| ITEM            | DESCRIPTION                |      |
|-----------------|----------------------------|------|
| Upholstery      | Mesh back & Elastic fabric |      |
| PP structure    | PP                         |      |
| Castor          | *                          |      |
| Gaslift         | *                          |      |
| Mechanism       | *                          |      |
| Foam            | 35kgs original foam(5cm)   |      |
| Plywood         | 12mm plywood seat          |      |
| Armrest         | Fixed PP armrest           |      |
| Lumbar support  | Fixed                      |      |
| Base            | Metal paint base           |      |
| Headrest        | Yes                        |      |
| Seat cover      | *                          |      |
| Size/cm         | Total Width                |      |
|                 | Total Depth                |      |
|                 | Total Height               |      |
|                 | Seat Width                 |      |
|                 | Seat Depth                 |      |
|                 | Seat Height                |      |
|                 | Arm Width                  |      |
| Package         | pcs/ctn                    |      |
| CBM             | /pc                        |      |
| Loading Qty/pcs | 20GP                       | 40HQ |