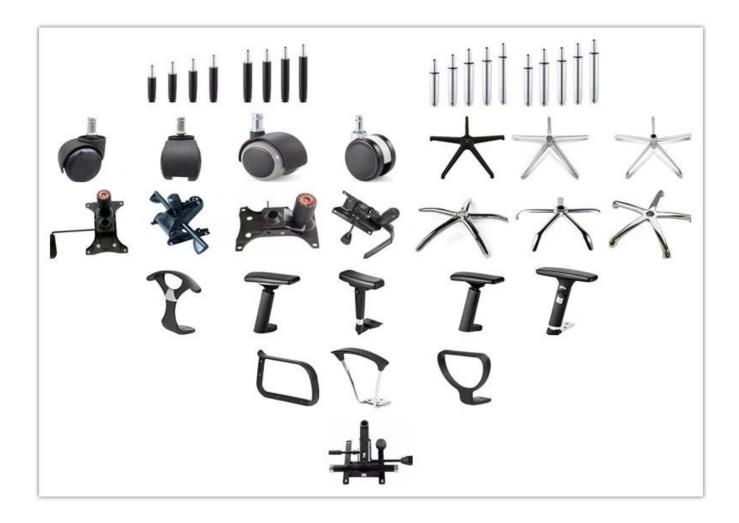

Base            | Metal paint base           |      |
| Headrest        | *                          |      |
| Seat cover      | *                          |      |
| Size/cm         | Total Width                |      |
|                 | Total Depth                |      |
|                 | Total Height               |      |
|                 | Seat Width                 |      |
|                 | Seat Depth                 |      |
|                 | Seat Height                |      |
|                 | Arm Width                  |      |
| Package         | pcs/ctn                    |      |
| СВМ             | /pc                        |      |
| Loading Qty/pcs | 20GP                       | 40HQ |
|                 |                            |      |

PARTS REFERENCE



WORKSHOP



#### -• ENGINEERING CASE •



### **OUR PHOTOS**



## CERTIFICATE

6



#### SHIPPING

A. Depends on your qty and requirement of order ,

15-25 work days for 1\*40HQ container, 15-35 days for 2\*40HQ and so on.....

B. EX works, FOB shenzhen, CIF, C&F ,LC and so on ,

delivery terms discuss with salesman.



A. Own complete supply chain.

B. 100% quality guaranteed.

C. Reasonable price.

D. Products are in various style.

E. Good performance for delivery.

F. Adequate inventory(components).

Best after-sale service: If it appear any quality complaints and disputes, we will establish of product information feedback system, establish service files, responsible for the quality of the accident identified and deal with our client .

FAO

@\_\_\_\_\_

**Q1:Can we have your sample