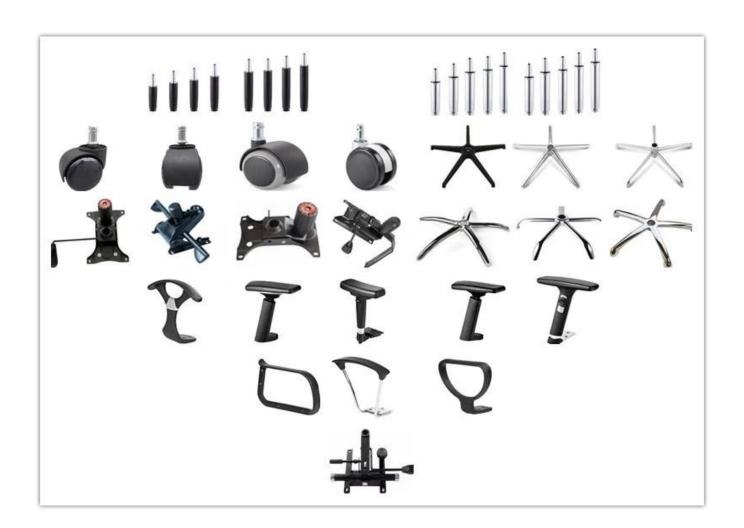

|      |
| Size/cm         | Total Width                            |      |
|                 | Total Depth                            |      |
|                 | Total Height                           |      |
|                 | Seat Width                             |      |
|                 | Seat Depth                             |      |
|                 | Seat Height                            |      |
|                 | Arm Width                              |      |
| Package         | pcs/ctn                                |      |
| CBM             | /pc                                    |      |
| Loading Qty/pcs | 20GP                                   | 40HQ |
|                 |                                        |      |

— • PARTS REFERENCE • —



WORKSHOP







## CERTIFICATE



## SHIPPING

- A. Depends on your qty and requirement of order,
- 15-25 work days for 1\*40HQ container, 15-35 days for 2\*40HQ and so on.....
- B. EX works, FOB shenzhen, CIF, C&F ,LC and so on , delivery terms discuss with salesman.

### **OUR SERVICE**

- A. Own complete supply chain.
- B. 100% quality guaranteed.

- C. Reasonable price.
- D. Products are in various style.
- E. Good performance for delivery.
- F. Adequate inventory(components).

Best after-sale service: If it appear any quality complaints and disputes, we will establish of product information feedback system, establish service files, responsible for the quality of the accident identified and deal with our client.

### FAQ

#### Q1:Can we have your sample?

A:Sure.Sample are available