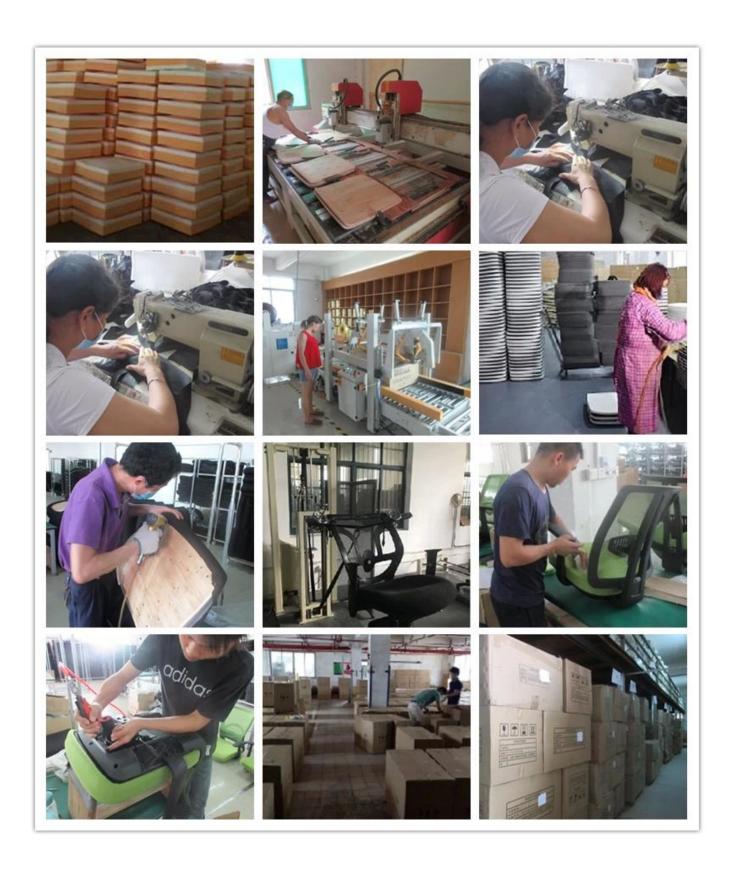

|
| 20GP                                   | 40HQ                                                                                                                                                                                                                                                                                                     |
|                                        | Mesh back & Elastic fabric PP Dia 50mm black nylon castor 85mm level 2 black gaslift 2.0mm tilt tension with lock mec 35kgs original foam(5cm) 12mm plywood seat Fixed PP armrest Fixed 320mm PP base Yes * Total Width Total Depth Total Height Seat Width Seat Depth Seat Height Arm Width pcs/ctn /pc |

### PARTS REFERENCE



WORKSHOP







## CERTIFICATE



## SHIPPING

- A. Depends on your qty and requirement of order,
- 15-25 work days for 1\*40HQ container, 15-35 days for 2\*40HQ and so on.....
- B. EX works, FOB shenzhen, CIF, C&F ,LC and so on , delivery terms discuss with salesman.

## **OUR SERVICE**

- A. Own complete supply chain.
- B. 100% quality guaranteed.

- C. Reasonable price.
- D. Products are in various style.
- E. Good performance for delivery.
- F. Adequate inventory(components).

Best after-sale service: If it appear any quality complaints and disputes, we will establish of product information feedback system, establish service files, responsible for the quality of the accident identified and deal with our client.

## FAQ

#### Q1:Can we have your sample?

A:Sure.Sample are available for each model