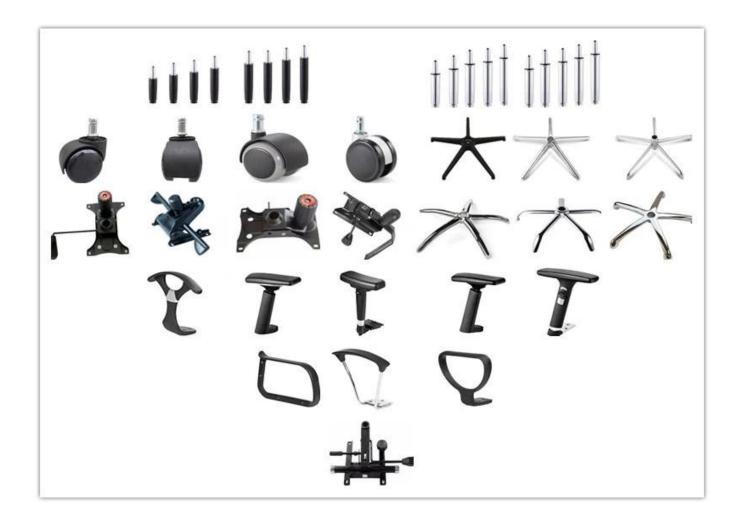

|
| 20GP                                   | 40HQ                                                                                                                                                                                                                                                                                                     |
|                                        | Mesh back & Elastic fabric PP Dia 50mm black nylon castor 85mm level 2 black gaslift 2.0mm tilt tension with lock mec 35kgs original foam(5cm) 12mm plywood seat Fixed PP armrest Fixed 320mm PP base Yes * Total Width Total Depth Total Height Seat Width Seat Depth Seat Height Arm Width pcs/ctn /pc |

### PARTS REFERENCE



WORKSHOP







## CERTIFICATE



## SHIPPING

- A. Depends on your qty and requirement of order,
- 15-25 work days for 1\*40HQ container, 15-35 days for 2\*40HQ and so on.....
- B. EX works, FOB shenzhen, CIF, C&F ,LC and so on , delivery terms discuss with salesman.

## **OUR SERVICE**

- A. Own complete supply chain.
- B. 100% quality guaranteed.

- C. Reasonable price.
- D. Products are in various style.
- E. Good performance for delivery.
- F. Adequate inventory(components).

Best after-sale service: If it appear any quality complaints and disputes, we will establish of product information feedback system, establish service files, responsible for the quality of the accident identified and deal with our client.

## FAQ

#### Q1:Can we have your sample?

A:Sure.Sample are available fo