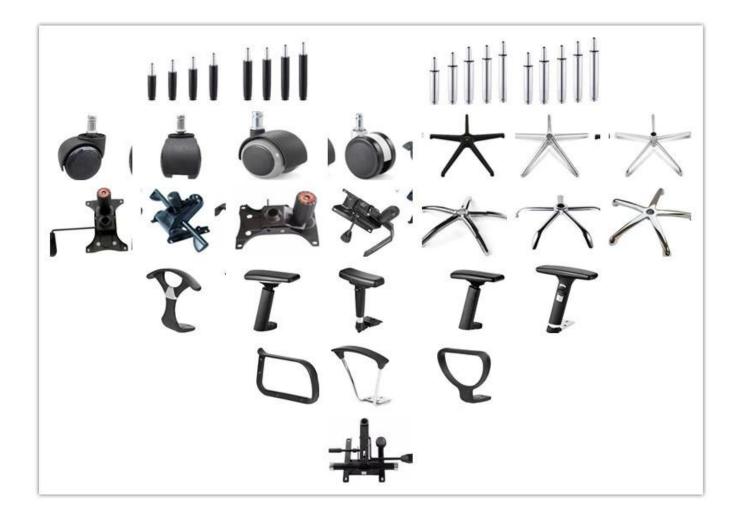

# Innovative Designs Mesh Chair Chinese Supplier

| ITEM            | DESCRIPTION                                                             |      |
|-----------------|-------------------------------------------------------------------------|------|
| Upholstery      | Mesh back & Elastic fabric                                              |      |
| PP structure    | PP                                                                      |      |
| Castor          | Dia 50mm black nylon castor(BIFMA)                                      |      |
| Gaslift         | 85mm level 2 black gaslift                                              |      |
| Mechanism       | Double lever control multifunction with safety lock mechanism.(Level 3) |      |
| Foam            | 35kgs original foam(5cm)                                                |      |
| Plywood         | 12mm plywood seat                                                       |      |
| Armrest         | Fixed PP armrest                                                        |      |
| Lumbar support  | *                                                                       |      |
| Base            | 320mm PP base, capacity 800kg.                                          |      |
| Headrest        | Yes                                                                     |      |
| Seat cover      | *                                                                       |      |
| Size/cm         | Total Width                                                             |      |
|                 | Total Depth                                                             |      |
|                 | Total Height                                                            |      |
|                 | Seat Width                                                              |      |
|                 | Seat Depth                                                              |      |
|                 | Seat Height                                                             |      |
|                 | Arm Width                                                               |      |
| Package         | pcs/ctn                                                                 |      |
| СВМ             | /pc                                                                     |      |
| Loading Qty/pcs | 20GP                                                                    | 40HQ |
|                 |                                                                         |      |