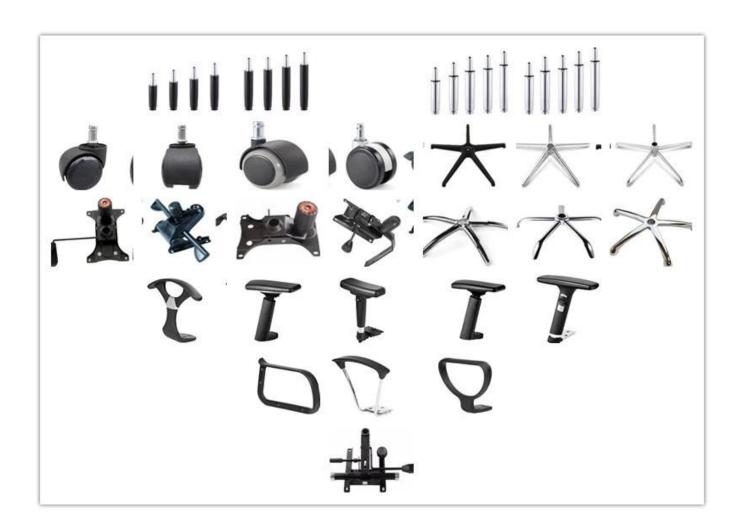

## - PRODUCT INTRODUCTION •

# Teachers' Office Mesh Chair Chinese Supplier

| ITEM            | DESCRIPTION                            |         |
|-----------------|----------------------------------------|---------|
| Upholstery      | Mesh back & Elastic fabric             |         |
| PP structure    | PP                                     |         |
| Castor          | Dia 50mm black nylon castor(BIFMA)     |         |
| Gaslift         | 85mm black gaslift(BIFMA)              |         |
| Mechanism       | 2.0mm tilt tension with lock mechanism |         |
| Foam            | 35kgs original foam(5cm)               |         |
| Plywood         | 12mm plywood seat                      |         |
| Armrest         | PP with fibre glass armrest            |         |
| Lumbar support  | *                                      |         |
| Base            | 310mm pp with glassfibre foot          |         |
| Headrest        | *                                      |         |
| Seat cover      | *                                      |         |
| Size/cm         | Total Width                            |         |
|                 | Total Depth                            |         |
|                 | Total Height                           |         |
|                 | Seat Width                             |         |
|                 | Seat Depth                             |         |
|                 | Seat Height                            |         |
|                 | Arm Width                              |         |
| Package         | 2pcs/ctn                               |         |
| CBM             | 0.08pc                                 |         |
| Loading Qty/pcs | 20GP                                   | 40HQ    |
|                 | 360-410                                | 870-920 |