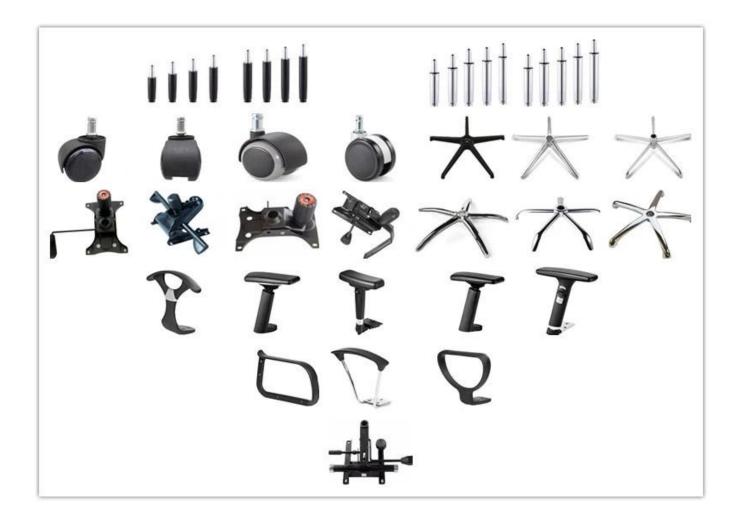

## <u>New Fashion Design Comfortable Mesh Chair</u> <u>Manufacturer China</u>

| ITEM            | DESCRIPTION                            |         |
|-----------------|----------------------------------------|---------|
| Upholstery      | Mesh back & Elastic fabric             |         |
| PP structure    | PP                                     |         |
| Castor          | 50mm black nylon castor                |         |
| Gaslift         | 85mm black gaslift                     |         |
| Mechanism       | 2.0mm tilt tension with lock mechanism |         |
| Foam            | 35kgs original foam(5cm)               |         |
| Plywood         | 12mm plywood seat                      |         |
| Armrest         | PP with glassfibre armrest             |         |
| Lumbar support  | *                                      |         |
| Base            | 310mm pp with glassfibre foot          |         |
| Headrest        | Yes                                    |         |
| Seat cover      | *                                      |         |
| Size/cm         | Total Width                            |         |
|                 | Total Depth                            |         |
|                 | Total Height                           |         |
|                 | Seat Width                             |         |
|                 | Seat Depth                             |         |
|                 | Seat Height                            |         |
|                 | Arm Width                              |         |
| Package         | 2pcs/ctn                               |         |
| СВМ             | 0.082/pc                               |         |
| Loading Qty/pcs | 20GP                                   | 40HQ    |
|                 | 360-410                                | 870-920 |