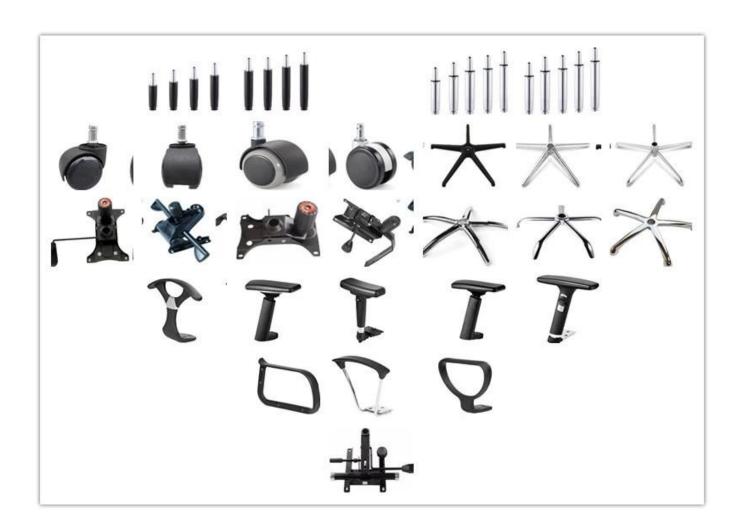

# Luxury Comfortable Executive Mesh Chair

| ITEM            | DESCRIPTION                |         |
|-----------------|----------------------------|---------|
| Upholstery      | Mesh back & Elastic fabric |         |
| PP structure    | PP                         |         |
| Castor          | *                          |         |
| Gaslift         | *                          |         |
| Mechanism       | *                          |         |
| Foam            | 35kgs original foam(5cm)   |         |
| Plywood         | 12mm plywood seat          |         |
| Armrest         | Fixed PP armrest           |         |
| Lumbar support  | Yes                        |         |
| Base            | Metal chrome base          |         |
| Headrest        | *                          |         |
| Seat cover      | *                          |         |
| Size/cm         | Total Width                |         |
|                 | Total Depth                |         |
|                 | Total Height               |         |
|                 | Seat Width                 |         |
|                 | Seat Depth                 |         |
|                 | Seat Height                |         |
|                 | Arm Width                  |         |
| Package         | 2 pcs/ctn                  |         |
| СВМ             | 0.12/pc                    |         |
| Loading Qty/pcs | 20GP                       | 40HQ    |
|                 | 220-250                    | 550-570 |