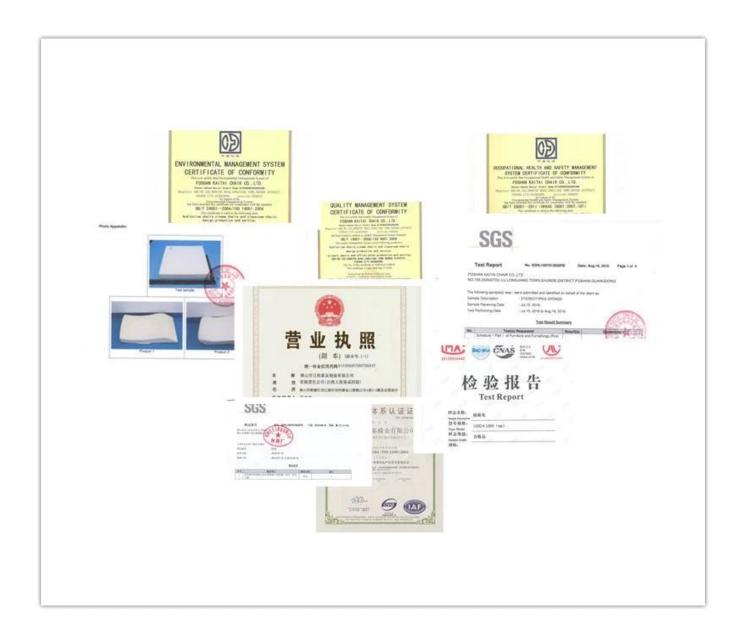

|         |
|                 | Total Depth                              |         |
|                 | Total Height                             |         |
|                 | Seat Width                               |         |
|                 | Seat Depth                               |         |
|                 | Seat Height                              |         |
|                 | Arm Width                                |         |
| Package         | 2pcs/ctn                                 |         |
| CBM             | 0.14/pc                                  |         |
| Loading Qty/pcs | 20GP                                     | 40HQ    |
|                 | 200-250                                  | 480-500 |



ENGINEERING CASE





## CERTIFICATE



### SHIPPING

- A. Depends on your qty and requirement of order,
- 15-25 work days for 1\*40HQ container, 15-35 days for 2\*40HQ and so on.....
- B. EX works, FOB shenzhen, CIF, C&F ,LC and so on , delivery terms discuss with salesman.

- A. Own complete supply chain.
- B. 100% quality guaranteed.
- C. Reasonable price.
- D. Products are in various style.
- E. Good performance for delivery.
- F. Adequate inventory(components).

Best after-sale service: If it appear any quality complaints and disputes, we will establish of product information feedback system, establish service files, responsible for the quality of the accident identified and deal with our client.

### FAQ

#### Q1:Can we have your sample?

A:Sure.Sample are available for each model.They can be ready in 7-15days upon recei