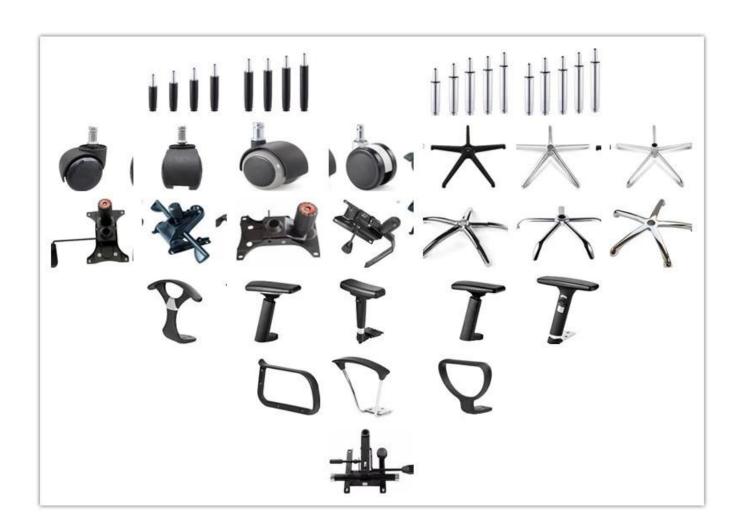

# PP Headrest Chinese Supplier

| ITEM            | DESCRIPTION                              |         |
|-----------------|------------------------------------------|---------|
| Upholstery      | Mesh back & Elastic fabric               |         |
| PP structure    | PP                                       |         |
| Castor          | Dia 60mm nylon castor(BIFMA)             |         |
| Gaslift         | 85mm black gaslift(BIFMA)                |         |
| Mechanism       | Multifunction with safety lock mechanism |         |
| Foam            | 35kgs original foam(5cm)                 |         |
| Plywood         | 12mm plywood seat                        |         |
| Armrest         | Fixed PP armrest                         |         |
| Lumbar support  | Yes                                      |         |
| Base            | 340mm pp base,capacity 800kg             |         |
| Headrest        | Yes                                      |         |
| Seat cover      | *                                        |         |
| Size/cm         | Total Width                              |         |
|                 | Total Depth                              |         |
|                 | Total Height                             |         |
|                 | Seat Width                               |         |
|                 | Seat Depth                               |         |
|                 | Seat Height                              |         |
|                 | Arm Width                                |         |
| Package         | 2pcs/ctn                                 |         |
| CBM             | 0.14/pc                                  |         |
| Loading Qty/pcs | 20GP                                     | 40HQ    |
|                 | 200-250                                  | 480-500 |