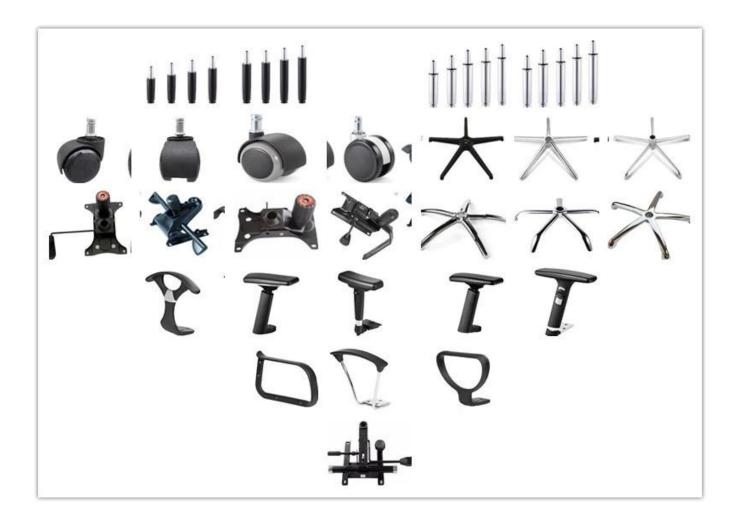

Width                              |         |
|                 | Total Depth                              |         |
|                 | Total Height                             |         |
|                 | Seat Width                               |         |
|                 | Seat Depth                               |         |
|                 | Seat Height                              |         |
|                 | Arm Width                                |         |
| Package         | 1pcs/ctn                                 |         |
| CBM             | 0.17/pc                                  |         |
| Loading Qty/pcs | 20GP                                     | 40HQ    |
|                 | 150-170                                  | 380-400 |

#### PARTS REFERENCE



WORKSHOP







## CERTIFICATE



### SHIPPING

- A. Depends on your qty and requirement of order,
- 15-25 work days for 1\*40HQ container, 15-35 days for 2\*40HQ and so on.....
- B. EX works, FOB shenzhen, CIF, C&F ,LC and so on , delivery terms discuss with salesman.

#### **OUR SERVICE**

- A. Own complete supply chain.
- B. 100% quality guaranteed.
- C. Reasonable price.
- D. Products are in various style.
- E. Good performance for delivery.
- F. Adequate inventory(components).

Best after-sale service: If it appear any quality complaints and disputes, we will establish of product information feedback system, establish service files, responsible for the quality of the accident identified and deal with our client.

#### FAQ

#### Q1:Can we have your sample?

A:Sure.Sample are availabl