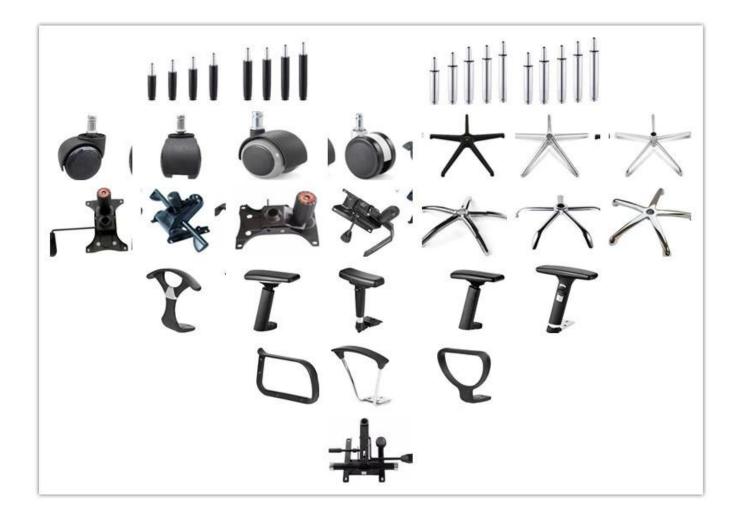

## **Conference Room Executive Visitor Office Chain**

| ITEM            | DESCRIPTION                        |      |  |
|-----------------|------------------------------------|------|--|
| Upholstery      | Mesh back & Elastic fabric         |      |  |
| PP structure    | PP with glassfibre(BIFMA standard) |      |  |
| Castor          | *                                  |      |  |
| Gaslift         | *                                  |      |  |
| Mechanism       | *                                  |      |  |
| Foam            | 35kgs original foam(5cm)           |      |  |
| Plywood         | 12mm plywood seat                  |      |  |
| Armrest         | PP with glassfibre(Bifma)armrest   |      |  |
| Lumbar support  | *                                  |      |  |
| Base            | Metal paint base                   |      |  |
| Headrest        | *                                  |      |  |
| Seat cover      | *                                  |      |  |
| Size/cm         | Total Width                        |      |  |
|                 | Total Depth                        |      |  |
|                 | Total Height                       |      |  |
|                 | Seat Width                         |      |  |
|                 | Seat Depth                         |      |  |
|                 | Seat Height                        |      |  |
|                 | Arm Width                          |      |  |
| Package         | 2 pcs/ctn                          |      |  |
| СВМ             | /pc                                |      |  |
| Loading Qty/pcs | 20GP                               | 40HQ |  |