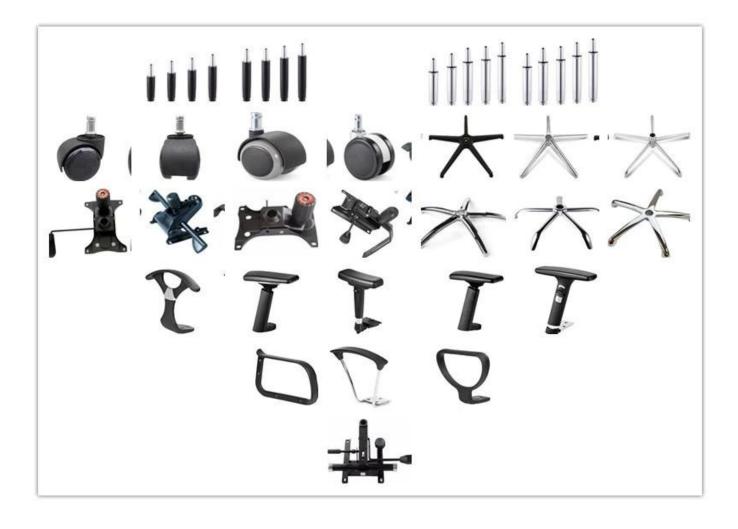

|         |
| Size/cm         | Total Width                          | 72      |
|                 | Total Depth                          | 66      |
|                 | Total Height                         | 97      |
|                 | Seat Width                           | 49      |
|                 | Seat Depth                           | 50      |
|                 | Seat Height                          | 45      |
|                 | Arm Width                            | 8       |
| Package         | 2 pcs/ctn                            |         |
| СВМ             | 0.12/pc                              |         |
| Loading Qty/pcs | 20GP                                 | 40HQ    |
|                 | 230-250                              | 560-580 |

### PARTS REFERENCE



WORKSHOP



## -• ENGINEERING CASE •



### **OUR PHOTOS**



## CERTIFICATE

6 -

- @



### SHIPPING

A. Depends on your qty and requirement of order ,
15-25 work days for 1\*40HQ container, 15-35 days for 2\*40HQ and so on.....
B. EX works, FOB shenzhen, CIF, C&F ,LC and so on ,
delivery terms discuss with salesman.

- 0



- A. Own complete supply chain.
- B. 100% quality guaranteed.
- C. Reasonable price.
- D. Products are in various style.
- E. Good performance for delivery.
- F. Adequate inventory(components).

Best after-sale service: If it appear any quality complaints and disputes, we will establish of product information feedback system, establish service files, responsible for the quality of the accident identified and deal with our client.



A:Sure.Sample are available for