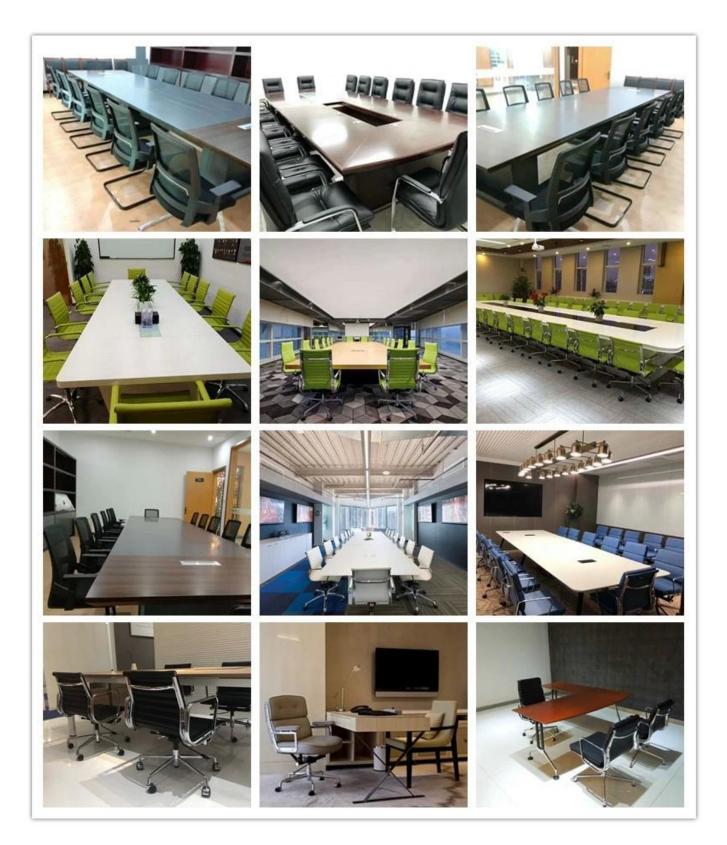

otal Width                          | 72      |
|                 | Total Depth                          | 66      |
|                 | Total Height                         | 97      |
|                 | Seat Width                           | 49      |
|                 | Seat Depth                           | 50      |
|                 | Seat Height                          | 45      |
|                 | Arm Width                            | 8       |
| Package         | 2 pcs/ctn                            |         |
| СВМ             | 0.12/pc                              |         |
| Loading Qty/pcs | 20GP                                 | 40HQ    |
|                 | 230-250                              | 560-580 |

### PARTS REFERENCE



WORKSHOP



## -• ENGINEERING CASE •



### **OUR PHOTOS**



## CERTIFICATE

6 -

- @



### SHIPPING

A. Depends on your qty and requirement of order ,
15-25 work days for 1\*40HQ container, 15-35 days for 2\*40HQ and so on.....
B. EX works, FOB shenzhen, CIF, C&F ,LC and so on ,
delivery terms discuss with salesman.

- 0



- A. Own complete supply chain.
- B. 100% quality guaranteed.
- C. Reasonable price.
- D. Products are in various style.
- E. Good performance for delivery.
- F. Adequate inventory(components).

Best after-sale service: If it appear any quality complaints and disputes, we will establish of product information feedback system, establish service files, responsible for the quality of the accident identified and deal with our client.



A:Sure.Sample are available for each model.They can be ready in 7-15days