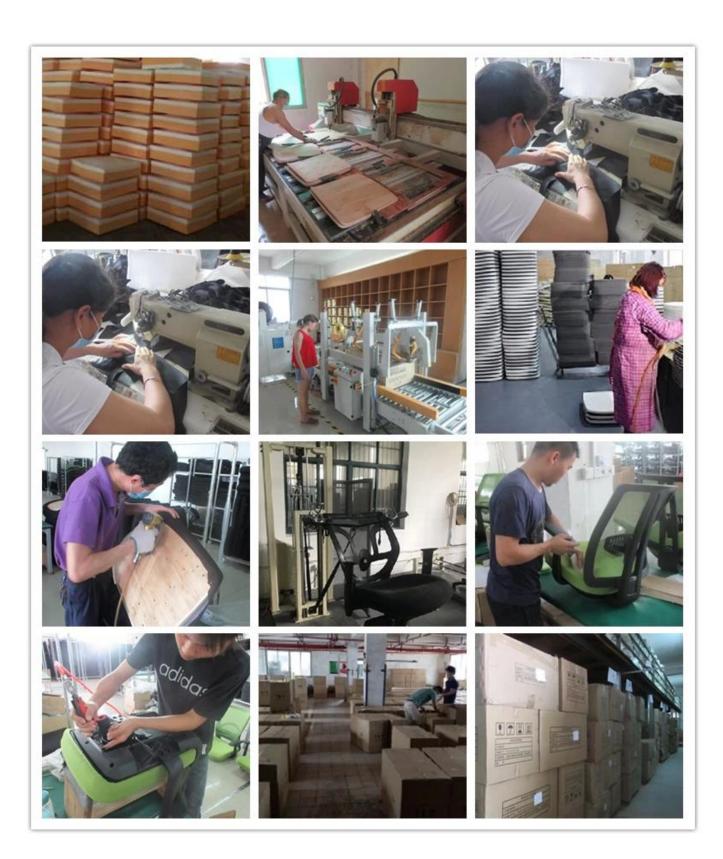

|
| Size/cm         | Total Width                          | 72      |
|                 | Total Depth                          | 66      |
|                 | Total Height                         | 97      |
|                 | Seat Width                           | 49      |
|                 | Seat Depth                           | 50      |
|                 | Seat Height                          | 45      |
|                 | Arm Width                            | 8       |
| Package         | 2 pcs/ctn                            |         |
| СВМ             | 0.12/pc                              |         |
| Loading Qty/pcs | 20GP                                 | 40HQ    |
|                 | 230-250                              | 560-580 |

### PARTS REFERENCE



WORKSHOP



## -• ENGINEERING CASE •



### **OUR PHOTOS**



## CERTIFICATE

6 -

- @



### SHIPPING

A. Depends on your qty and requirement of order ,
15-25 work days for 1\*40HQ container, 15-35 days for 2\*40HQ and so on.....
B. EX works, FOB shenzhen, CIF, C&F ,LC and so on ,
delivery terms discuss with salesman.

- 0



- A. Own complete supply chain.
- B. 100% quality guaranteed.
- C. Reasonable price.
- D. Products are in various style.
- E. Good performance for delivery.
- F. Adequate inventory(components).

Best after-sale service: If it appear any quality complaints and disputes, we will establish of product information feedback system, establish service files, responsible for the quality of the accident identified and deal with our client.



A:Sure.Sample are available for each model.T