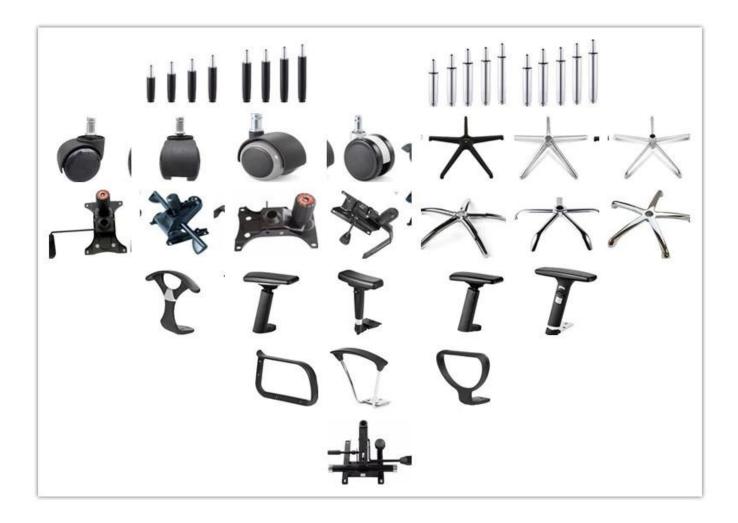

# Modern Wholesale Office Furniture

| ITEM            | DESCRIPTION                                     |         |
|-----------------|-------------------------------------------------|---------|
| Upholstery      | Mesh back & Elastic fabric                      |         |
| PP structure    | PP with fibre glass(BIFMA standard)             |         |
| Castor          | Dia 50mm black nylon castor(BIFMA)              |         |
| Gaslift         | Metal chrome gaslift                            |         |
| Mechanism       | Double lever control with safety lock mechanism |         |
| Foam            | 35kgs original foam(5cm)                        |         |
| Plywood         | 12mm plywood seat                               |         |
| Armrest         | Adjustable pp with PU armpad armrest            |         |
| Lumbar support  | Yes                                             |         |
| Base            | 320mm metal chrome base                         |         |
| Headrest        | Yes                                             |         |
| Seat cover      | Yes                                             |         |
| Size/cm         | Total Width                                     | 67      |
|                 | Total Depth                                     | 62      |
|                 | Total Height                                    | 115-123 |
|                 | Seat Width                                      | 49      |
|                 | Seat Depth                                      | 50      |
|                 | Seat Height                                     | 45-53   |
|                 | Arm Width                                       | 8       |
| Package         | 2pcs/ctn                                        |         |
| СВМ             | 0.13/pc                                         |         |
| Loading Qty/pcs | 20GP                                            | 40HQ    |
|                 | 200-220                                         | 510-530 |