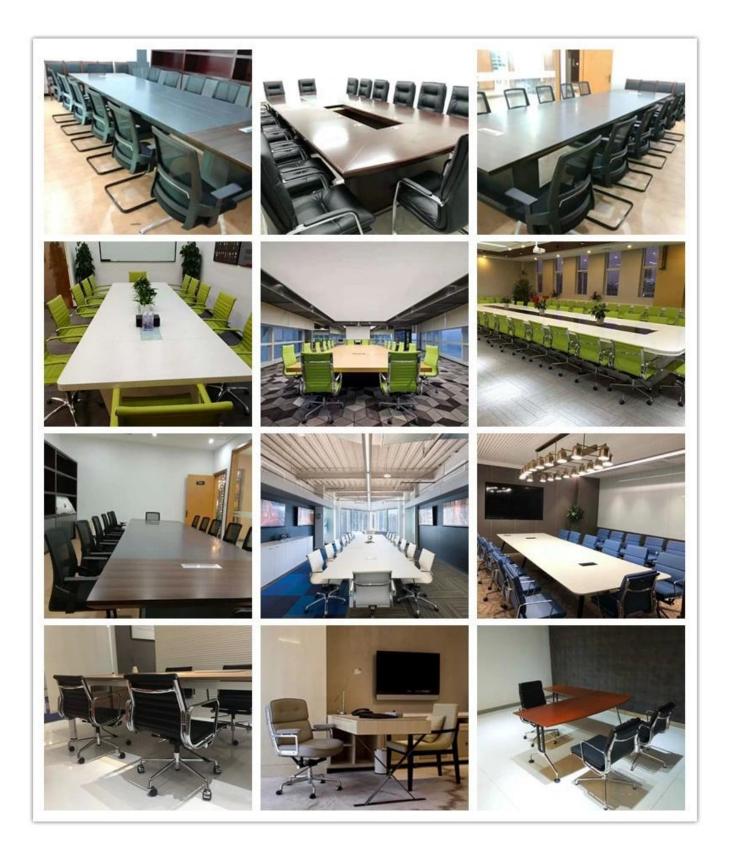

| 62      |
|                 | Total Height                                    | 115-123 |
|                 | Seat Width                                      | 49      |
|                 | Seat Depth                                      | 50      |
|                 | Seat Height                                     | 45-53   |
|                 | Arm Width                                       | 8       |
| Package         | 2pcs/ctn                                        |         |
| СВМ             | 0.13/pc                                         |         |
| Loading Qty/pcs | 20GP                                            | 40HQ    |
|                 | 200-220                                         | 510-530 |



WORKSHOP



## -• ENGINEERING CASE •



## OUR PHOTOS





## CERTIFICATE

6 -

- @



### SHIPPING

A. Depends on your qty and requirement of order ,
15-25 work days for 1\*40HQ container, 15-35 days for 2\*40HQ and so on.....
B. EX works, FOB shenzhen, CIF, C&F ,LC and so on ,

delivery terms discuss with salesman.

- 0



- A. Own complete supply chain.
- B. 100% quality guaranteed.
- C. Reasonable price.
- D. Products are in various style.
- E. Good performance for delivery.
- F. Adequate inventory(components).

Best after-sale service: If it appear any quality complaints and disputes, we will establish of product information feedback system, establish service files, responsible for the quality of the accident identified and deal with our client.



A:Sure.Sample are available for each model.They can be ready in 7-15days u