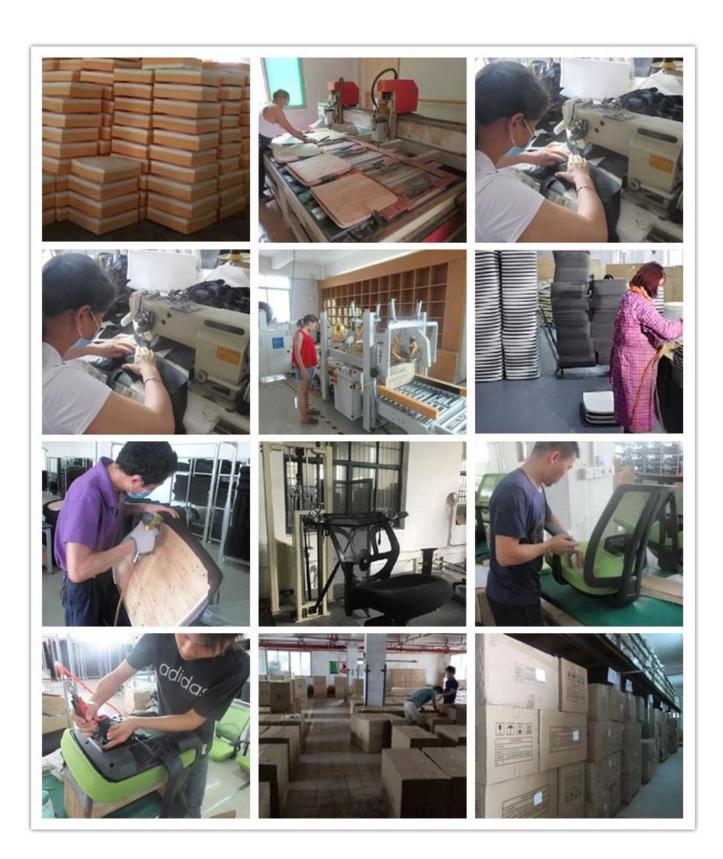

| Total Depth                                     | 62      |
|                 | Total Height                                    | 115-123 |
|                 | Seat Width                                      | 49      |
|                 | Seat Depth                                      | 50      |
|                 | Seat Height                                     | 45-53   |
|                 | Arm Width                                       | 8       |
| Package         | 2pcs/ctn                                        |         |
| СВМ             | 0.13/pc                                         |         |
| Loading Qty/pcs | 20GP                                            | 40HQ    |
|                 | 200-220                                         | 510-530 |



WORKSHOP



## -• ENGINEERING CASE •



## OUR PHOTOS





## CERTIFICATE

6 -

- @



### SHIPPING

A. Depends on your qty and requirement of order ,
15-25 work days for 1\*40HQ container, 15-35 days for 2\*40HQ and so on.....
B. EX works, FOB shenzhen, CIF, C&F ,LC and so on ,

delivery terms discuss with salesman.

- 0



- A. Own complete supply chain.
- B. 100% quality guaranteed.
- C. Reasonable price.
- D. Products are in various style.
- E. Good performance for delivery.
- F. Adequate inventory(components).

Best after-sale service: If it appear any quality complaints and disputes, we will establish of product information feedback system, establish service files, responsible for the quality of the accident identified and deal with our client.



A:Sure.Sample are available for each model.The