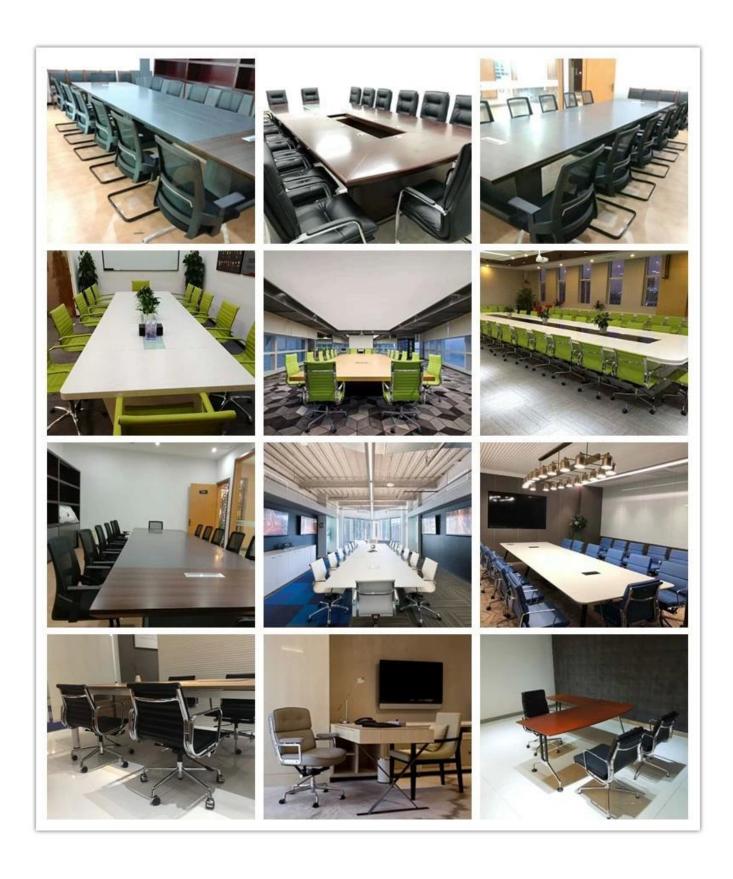

5-111 |
|                 | Seat Width                                                    | 51      |
|                 | Seat Depth                                                    | 52      |
|                 | Seat Height                                                   | 44-50   |
|                 | Arm Width                                                     |         |
| Package         | 1 pcs/ctn                                                     |         |
| CBM             | 0.179/pc                                                      |         |
| Loading Qty/pcs | 20GP                                                          | 40HQ    |
|                 | 160-200                                                       | 360-410 |

PARTS REFERENCE •



ENGINEERING CASE





## CERTIFICATE



## SHIPPING

- A. Depends on your qty and requirement of order ,
- 15-25 work days for 1\*40HQ container, 15-35 days for 2\*40HQ and so on......
- B. EX works, FOB shenzhen, CIF, C&F ,LC and so on , delivery terms discuss with salesman.

- A. Own complete supply chain.
- B. 100% quality guaranteed.
- C. Reasonable price.
- D. Products are in various style.
- E. Good performance for delivery.
- F. Adequate inventory(components).

Best after-sale service: If it appear any quality complaints and disputes, we will establish of product information feedback system, establish service files, responsible for the quality of the accident identified and deal with our client.

### FAQ

#### Q1:Can we have your sample?

A:Sure.Sample are available for each model.They can be ready i