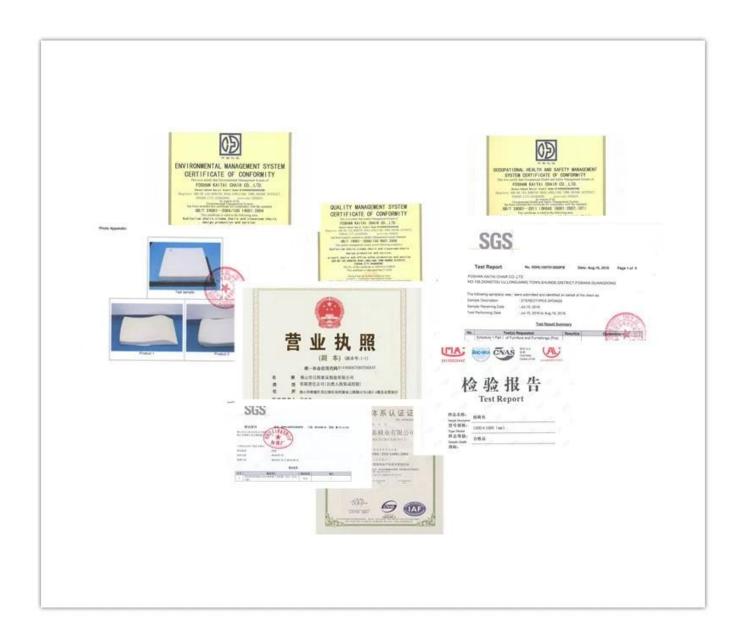

| Seat Width                                                    | 51      |
|                 | Seat Depth                                                    | 52      |
|                 | Seat Height                                                   | 44-50   |
|                 | Arm Width                                                     |         |
| Package         | 1 pcs/ctn                                                     |         |
| CBM             | 0.179/pc                                                      |         |
| Loading Qty/pcs | 20GP                                                          | 40HQ    |
|                 | 160-200                                                       | 360-410 |

PARTS REFERENCE •



ENGINEERING CASE





## CERTIFICATE



## SHIPPING

- A. Depends on your qty and requirement of order ,
- 15-25 work days for 1\*40HQ container, 15-35 days for 2\*40HQ and so on......
- B. EX works, FOB shenzhen, CIF, C&F ,LC and so on , delivery terms discuss with salesman.

- A. Own complete supply chain.
- B. 100% quality guaranteed.
- C. Reasonable price.
- D. Products are in various style.
- E. Good performance for delivery.
- F. Adequate inventory(components).

Best after-sale service: If it appear any quality complaints and disputes, we will establish of product information feedback system, establish service files, responsible for the quality of the accident identified and deal with our client.

### FAQ

#### Q1:Can we have your sample?

A:Sure.Sample are available for each model.They can be ready in 7-15days upon rece