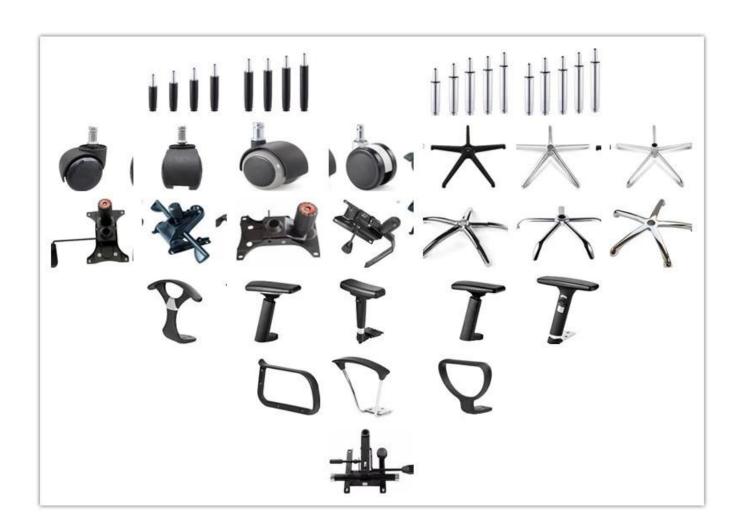

| 105-111 |
|                 | Seat Width                                                    | 51      |
|                 | Seat Depth                                                    | 52      |
|                 | Seat Height                                                   | 44-50   |
|                 | Arm Width                                                     |         |
| Package         | 1 pcs/ctn                                                     |         |
| CBM             | 0.179/pc                                                      |         |
| Loading Qty/pcs | 20GP                                                          | 40HQ    |
|                 | 160-200                                                       | 360-410 |

PARTS REFERENCE •



ENGINEERING CASE





## CERTIFICATE



## SHIPPING

- A. Depends on your qty and requirement of order ,
- 15-25 work days for 1\*40HQ container, 15-35 days for 2\*40HQ and so on......
- B. EX works, FOB shenzhen, CIF, C&F ,LC and so on , delivery terms discuss with salesman.

- A. Own complete supply chain.
- B. 100% quality guaranteed.
- C. Reasonable price.
- D. Products are in various style.
- E. Good performance for delivery.
- F. Adequate inventory(components).

Best after-sale service: If it appear any quality complaints and disputes, we will establish of product information feedback system, establish service files, responsible for the quality of the accident identified and deal with our client.

### FAQ

#### Q1:Can we have your sample?

A:Sure.Sample are available for each model