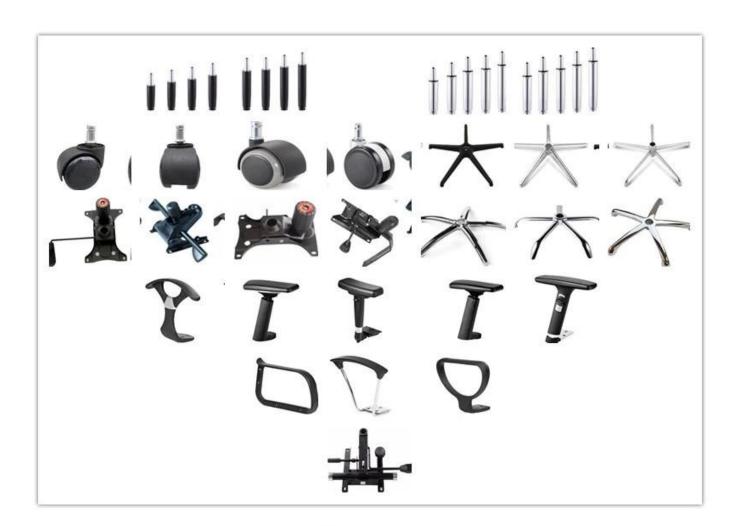

# <u>Unique Design Office Mesh Chair Chinese</u> <u>Supplier</u>

| ITEM            | DESCRIPTION                                                   |         |
|-----------------|---------------------------------------------------------------|---------|
| Upholstery      | Mesh back&elastic fabric                                      |         |
| PP structure    | Nylon(BIFMA standard)                                         |         |
| Castor          | Dia 50mm black nylon castor(BIFMA)                            |         |
| Gaslift         | 85mm chrome gaslift(BIFMA standard)                           |         |
| Mechanism       | Double lever control multifunction with safety lock mechanism |         |
| Foam            | 35kgs density original foam(5cm)                              |         |
| Plywood         | 12mm plywood seat                                             |         |
| Armrest         | Nylon adjustment armrest                                      |         |
| Lumbar support  | Yes                                                           |         |
| Base            | 340mm nylon base(BIFMA),capacity 1136kg                       |         |
| Headrest        | Yes                                                           |         |
| Seat cover      | PP dustproof seat cover                                       |         |
| Size/cm         | Total Width                                                   |         |
|                 | Total Depth                                                   |         |
|                 | Total Height                                                  |         |
|                 | Seat Width                                                    |         |
|                 | Seat Depth                                                    |         |
|                 | Seat Height                                                   |         |
|                 | Arm Width                                                     |         |
| Package         | 2 pcs/ctn                                                     |         |
| СВМ             | 0.14/pc                                                       |         |
| Loading Qty/pcs | 20GP                                                          | 40HQ    |
|                 | 180-220                                                       | 460-500 |