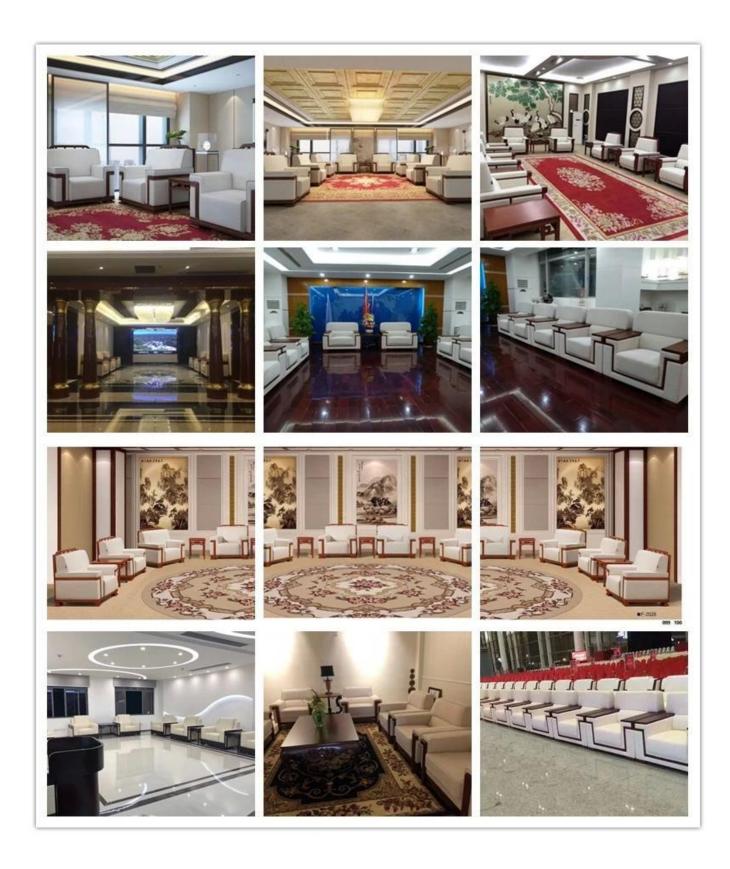

| Armrest top      | PU cover with cup holder                                     |             |
| Leg panel        | Plywood with PVC leather                                     |             |
| CBM              | 0.75/pcs                                                     |             |
| Loading Qty/Seat | 20GP                                                         | 40HQ        |
|                  | 35                                                           | 90          |
| Package          | KD                                                           |             |
| Size/mm          | 140                                                          | 950 490 009 |
| Free Design      |                                                              |             |



WORKSHOP







## CERTIFICATE



### SHIPPING

- A. Depends on your qty and requirement of order,
- 15-25 work days for  $1\mbox{*}40\mbox{HQ}$  container, 15-35 days for  $2\mbox{*}40\mbox{HQ}$  and so on.....
- B. EX works, FOB shenzhen, CIF, C&F, LC and so on, delivery terms discuss with salesman.

- A. Own complete supply chain.
- B. 100% quality guaranteed.
- C. Reasonable price.
- D. Products are in various style.
- E. Good performance for delivery.
- F. Adequate inventory(components).

Best after-sale service: If it appear any quality complaints and disputes, we will establish of product information feedback system, establish service files, responsible for the quality of the accident identified and deal with our client.

#### FAQ

#### Q1:Can we have your sample?

A:Sure.Sample are available f