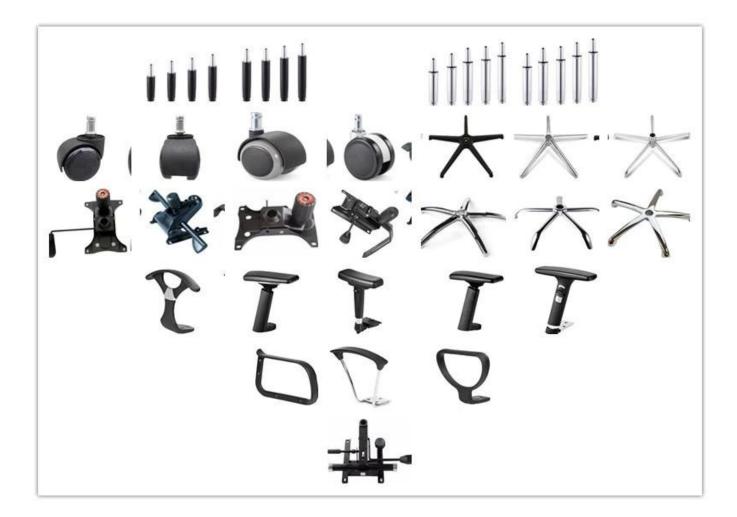

|      |
| Headrest        | *                             |      |
| Seat cover      | *                             |      |
| Size/cm         | Total Width                   |      |
|                 | Total Depth                   |      |
|                 | Total Height                  |      |
|                 | Seat Width                    |      |
|                 | Seat Depth                    |      |
|                 | Seat Height                   |      |
|                 | Arm Width                     |      |
| Package         | 2 pcs/ctn                     |      |
| СВМ             | /pc                           |      |
| Loading Qty/pcs | 20GP                          | 40HQ |
|                 |                               |      |

#### PARTS REFERENCE



WORKSHOP







# CERTIFICATE



# SHIPPING

- A. Depends on your qty and requirement of order,
- 15-25 work days for 1\*40HQ container, 15-35 days for 2\*40HQ and so on.....
- B. EX works, FOB shenzhen, CIF, C&F ,LC and so on , delivery terms discuss with salesman.

#### **OUR SERVICE**

- A. Own complete supply chain.
- B. 100% quality guaranteed.
- C. Reasonable price.
- D. Products are in various style.
- E. Good performance for delivery.
- F. Adequate inventory(components).

Best after-sale service: If it appear any quality complaints and disputes, we will establish of product information feedback system, establish service files, responsible for the quality of the accident identified and deal with our client.

## FAQ

#### Q1:Can we have your sample?

A:Sure.Sample are available for