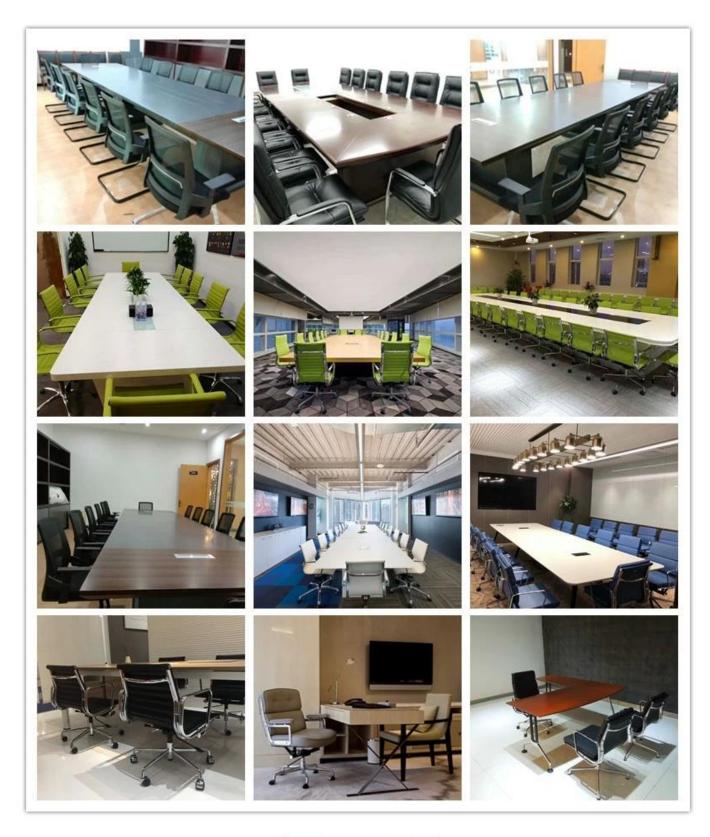

| 95-102  |
|                 | Seat Width                                                    | 48      |
|                 | Seat Depth                                                    | 49      |
|                 | Seat Height                                                   | 39-46   |
|                 | Arm Width                                                     | 10      |
| Package         | 2 pcs/ctn                                                     |         |
| CBM             | 0.14/pc                                                       |         |
| Loading Qty/pcs | 20GP                                                          | 40HQ    |
|                 | 180-220                                                       | 460-500 |

PARTS REFERENCE •



WORKSHOP





**OUR PHOTOS** 



CERTIFICATE



## SHIPPING

- A. Depends on your qty and requirement of order,
- 15-25 work days for 1\*40HQ container, 15-35 days for 2\*40HQ and so on.....
- B. EX works, FOB shenzhen, CIF, C&F ,LC and so on , delivery terms discuss with salesman.

## **OUR SERVICE**

- A. Own complete supply chain.
- B. 100% quality guaranteed.
- C. Reasonable price.
- D. Products are in various style.

- E. Good performance for delivery.
- F. Adequate inventory(components).

Best after-sale service: If it appear any quality complaints and disputes, we will establish of product information feedback system, establish service files, responsible for the quality of the accident identified and deal with our client.

### FAQ

#### Q1:Can we have your sample?

\_\_\_\_\_0

A:Sure.Sample ar