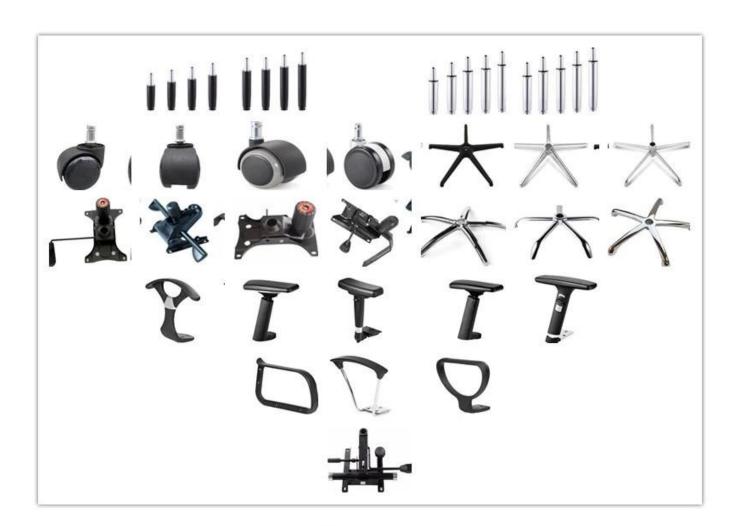

| 95-102  |
|                 | Seat Width                                                    | 48      |
|                 | Seat Depth                                                    | 49      |
|                 | Seat Height                                                   | 39-46   |
|                 | Arm Width                                                     | 10      |
| Package         | 2 pcs/ctn                                                     |         |
| CBM             | 0.14/pc                                                       |         |
| Loading Qty/pcs | 20GP                                                          | 40HQ    |
|                 | 180-220                                                       | 460-500 |

PARTS REFERENCE •



WORKSHOP





**OUR PHOTOS** 



CERTIFICATE



## SHIPPING

- A. Depends on your qty and requirement of order,
- 15-25 work days for 1\*40HQ container, 15-35 days for 2\*40HQ and so on.....
- B. EX works, FOB shenzhen, CIF, C&F ,LC and so on , delivery terms discuss with salesman.

## **OUR SERVICE**

- A. Own complete supply chain.
- B. 100% quality guaranteed.
- C. Reasonable price.
- D. Products are in various style.

- E. Good performance for delivery.
- F. Adequate inventory(components).

Best after-sale service: If it appear any quality complaints and disputes, we will establish of product information feedback system, establish service files, responsible for the quality of the accident identified and deal with our client.

### FAQ

#### Q1:Can we have your sample?

\_\_\_\_\_0

A: