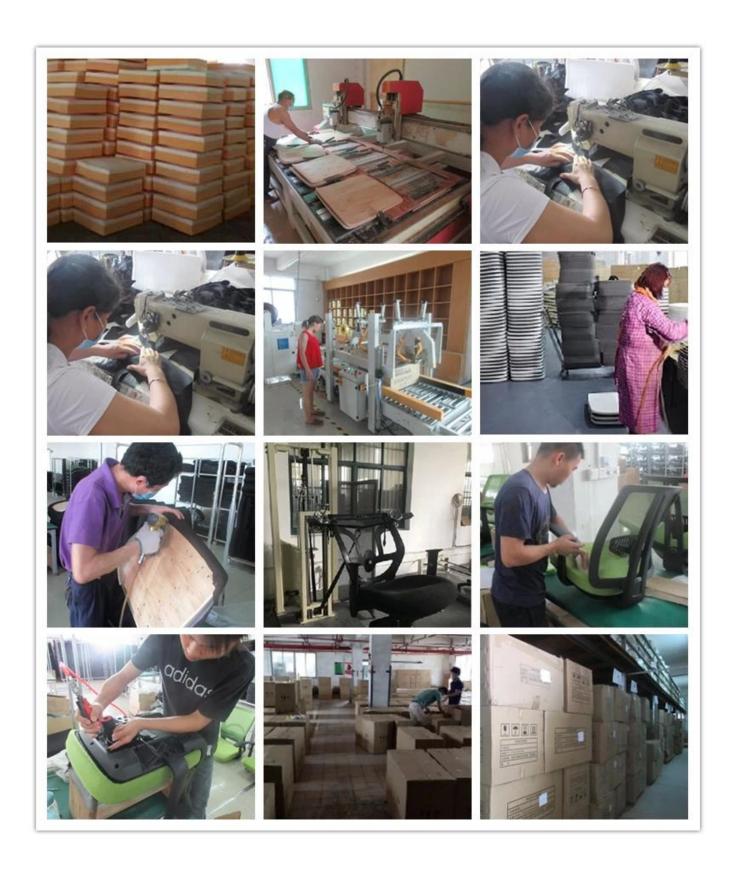

l Depth                             |         |
|                 | Total Height                            |         |
|                 | Seat Width                              |         |
|                 | Seat Depth                              |         |
|                 | Seat Height                             |         |
|                 | Back Height                             |         |
|                 | Arm Width                               |         |
| Package         | 2 pcs/ctn                               |         |
| CBM             | 0.1/pc                                  |         |
| Loading Qty/pcs | 20GP                                    | 40HQ    |
|                 | 280-350                                 | 680-750 |

PARTS REFERENCE •



WORKSHOP







## CERTIFICATE



## SHIPPING

- A. Depends on your qty and requirement of order,
- 15-25 work days for 1\*40HQ container, 15-35 days for 2\*40HQ and so on.....
- B. EX works, FOB shenzhen, CIF, C&F, LC and so on, delivery terms discuss with salesman.

#### **OUR SERVICE**

- A. Own complete supply chain.
- B. 100% quality guaranteed.
- C. Reasonable price.
- D. Products are in various style.
- E. Good performance for delivery.
- F. Adequate inventory(components).

Best after-sale service:If it appear any quality complaints and disputes, we will establish of product information feedback system, establish service files, responsible for the quality of the accident identified and deal with our client.

FAQ

#### Q1:Can we have your sample?

A:Sure.Sample are available for each model.The