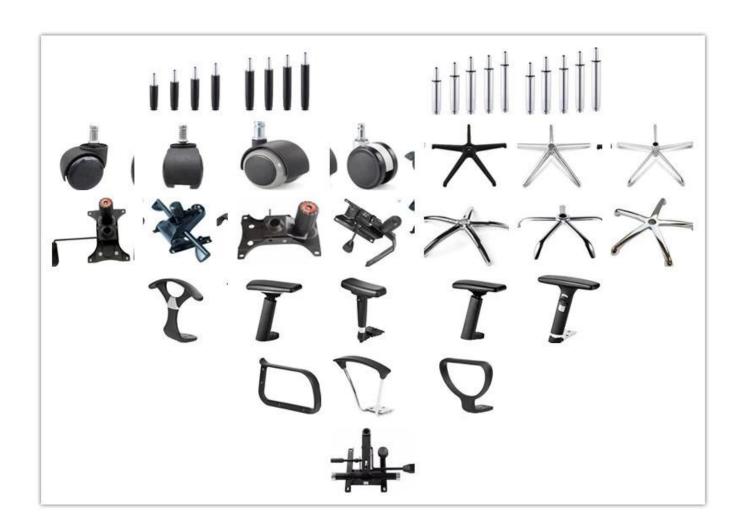

| Total Depth                             |         |
|                 | Total Height                            |         |
|                 | Seat Width                              |         |
|                 | Seat Depth                              |         |
|                 | Seat Height                             |         |
|                 | Back Height                             |         |
|                 | Arm Width                               |         |
| Package         | 2 pcs/ctn                               |         |
| CBM             | 0.1/pc                                  |         |
| Loading Qty/pcs | 20GP                                    | 40HQ    |
|                 | 280-350                                 | 680-750 |

PARTS REFERENCE •



WORKSHOP







## CERTIFICATE



## SHIPPING

- A. Depends on your qty and requirement of order,
- 15-25 work days for 1\*40HQ container, 15-35 days for 2\*40HQ and so on.....
- B. EX works, FOB shenzhen, CIF, C&F, LC and so on, delivery terms discuss with salesman.

#### **OUR SERVICE**

- A. Own complete supply chain.
- B. 100% quality guaranteed.
- C. Reasonable price.
- D. Products are in various style.
- E. Good performance for delivery.
- F. Adequate inventory(components).

Best after-sale service:If it appear any quality complaints and disputes, we will establish of product information feedback system, establish service files, responsible for the quality of the accident identified and deal with our client.

FAQ

#### Q1:Can we have your sample?

A:Sure.Sample are available for ea