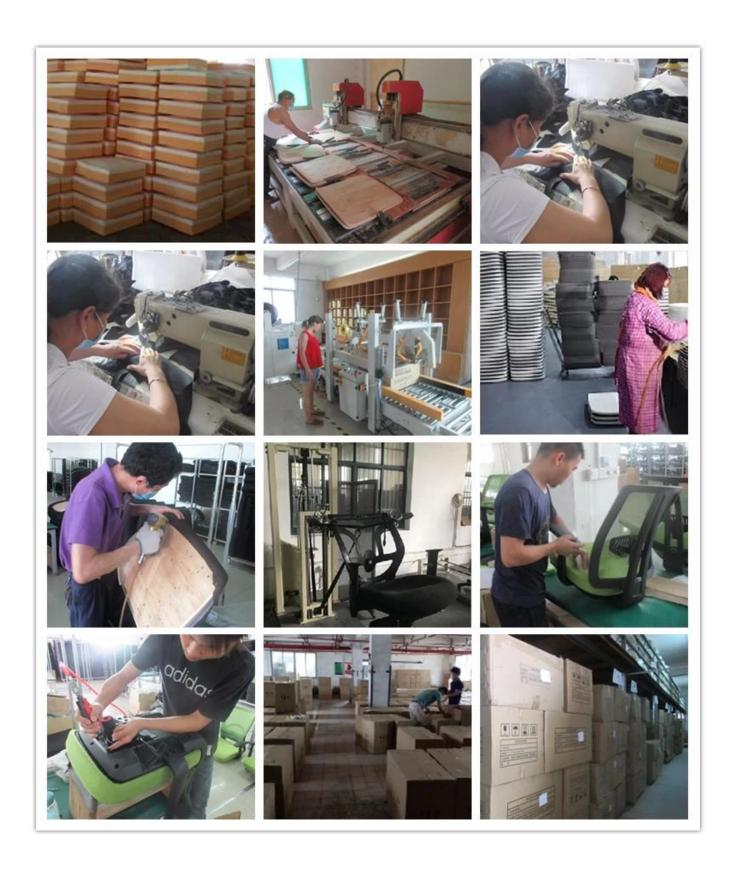

00-108                |
|                 | Seat Width                                    | 49                     |
|                 | Seat Depth                                    | 49                     |
|                 | Seat Height                                   | 49-57                  |
|                 | Arm Width                                     | 8                      |
| Package         | 2 pcs/ctn                                     |                        |
| CBM             | 0.10/pc                                       |                        |
| Loading Qty/pcs | 20GP                                          | 40HQ                   |
|                 | 280-350                                       | 680-750                |

PARTS REFERENCE •



WORKSHOP







# CERTIFICATE



## SHIPPING

- A. Depends on your qty and requirement of order,
- 15-25 work days for 1\*40HQ container, 15-35 days for 2\*40HQ and so on.....
- B. EX works, FOB shenzhen, CIF, C&F ,LC and so on , delivery terms discuss with salesman.

### **OUR SERVICE**

- A. Own complete supply chain.
- B. 100% quality guaranteed.
- C. Reasonable price.
- D. Products are in various style.
- E. Good performance for delivery.
- F. Adequate inventory(components).

Best after-sale service: If it appear any quality complaints and disputes, we will establish of product information feedback system, establish service files, responsible for the quality of the accident identified and deal with our client.

FAQ

### Q1:Can we have your sample?

A:Sure.Sample are available for each model.They