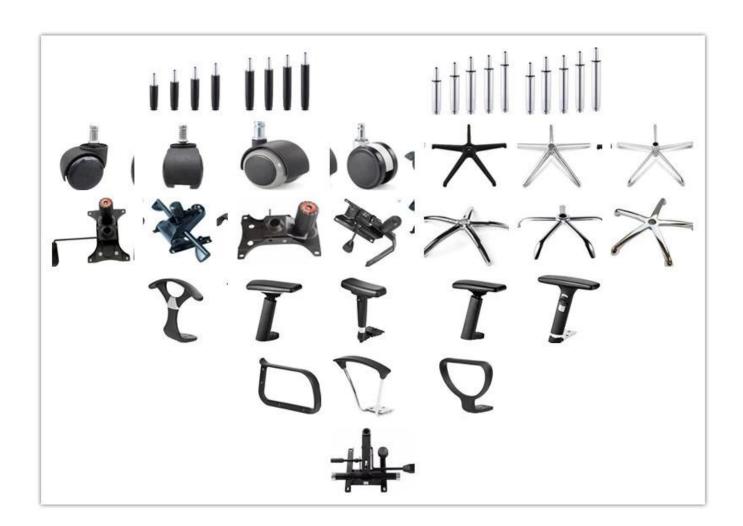

| 100-108                |
|                 | Seat Width                                    | 49                     |
|                 | Seat Depth                                    | 49                     |
|                 | Seat Height                                   | 49-57                  |
|                 | Arm Width                                     | 8                      |
| Package         | 2 pcs/ctn                                     |                        |
| CBM             | 0.10/pc                                       |                        |
| Loading Qty/pcs | 20GP                                          | 40HQ                   |
|                 | 280-350                                       | 680-750                |

PARTS REFERENCE •



WORKSHOP







# CERTIFICATE



## SHIPPING

- A. Depends on your qty and requirement of order,
- 15-25 work days for 1\*40HQ container, 15-35 days for 2\*40HQ and so on.....
- B. EX works, FOB shenzhen, CIF, C&F ,LC and so on , delivery terms discuss with salesman.

### **OUR SERVICE**

- A. Own complete supply chain.
- B. 100% quality guaranteed.
- C. Reasonable price.
- D. Products are in various style.
- E. Good performance for delivery.
- F. Adequate inventory(components).

Best after-sale service: If it appear any quality complaints and disputes, we will establish of product information feedback system, establish service files, responsible for the quality of the accident identified and deal with our client.

FAQ

### Q1:Can we have your sample?

A:Sure.Sample are available for eac