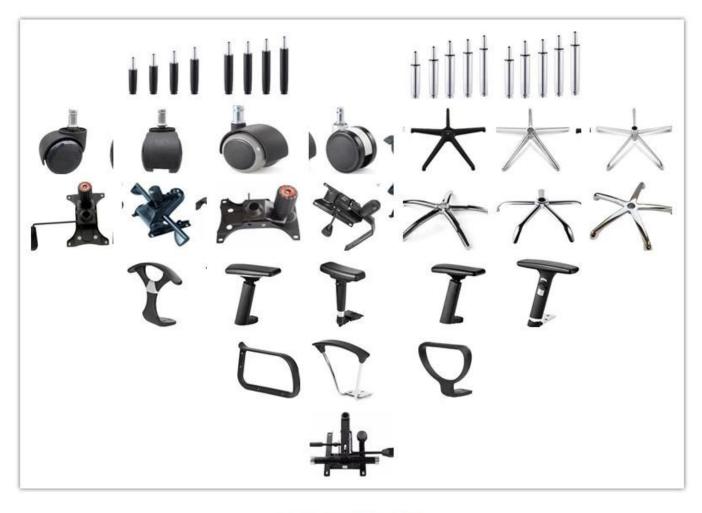

|         |
|              | Total Height                                          | 115-123 |
|              | Seat Width                                            | 49      |
|              | Seat Depth                                            | 49      |
|              | Seat Height                                           | 45-53   |
|              | Arm Width                                             | 8       |
| Package      | 2 pcs/ctn                                             |         |
| CBM          | 0.10/pc                                               |         |
| Loading      | 20GP                                                  | 40HQ    |
| Qty/pcs      | 280-350                                               | 680-750 |

### PARTS REFERENCE



WORKSHOP



ENGINEERING CASE .

.

### **OUR PHOTOS**











CERTIFICATE



### SHIPPING

A. Depends on your qty and requirement of order ,

- @

- 15-25 work days for 1\*40HQ container, 15-35 days for 2\*40HQ and so on.....
- B. EX works, FOB shenzhen, CIF, C&F ,LC and so on ,

delivery terms discuss with salesman.



- A. Own complete supply chain.
- B. 100% quality guaranteed.
- C. Reasonable price.
- D. Products are in various style.
- E. Good performance for delivery.
- F. Adequate inventory(components).

Best after-sale service: If it appear any quality complaints and disputes, we will establish of product information feedback system, establish service files, responsible for the quality of the accident identified and deal with our client.

FAQ

#### Q1:Can we have your sample?