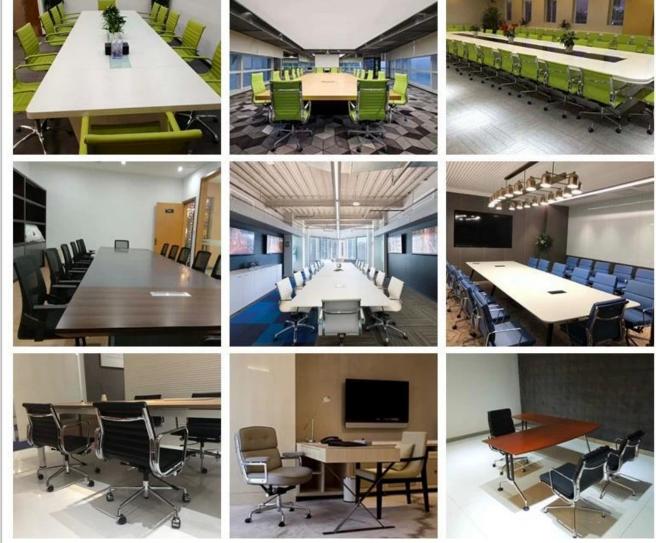

ght                                          | 115-123 |
|              | Seat Width                                            | 49      |
|              | Seat Depth                                            | 49      |
|              | Seat Height                                           | 45-53   |
|              | Arm Width                                             | 8       |
| Package      | 2 pcs/ctn                                             |         |
| CBM          | 0.10/pc                                               |         |
| Loading      | 20GP                                                  | 40HQ    |
| Qty/pcs      | 280-350                                               | 680-750 |

### PARTS REFERENCE



WORKSHOP



ENGINEERING CASE .

.

### **OUR PHOTOS**











CERTIFICATE



### SHIPPING

A. Depends on your qty and requirement of order ,

- @

- 15-25 work days for 1\*40HQ container, 15-35 days for 2\*40HQ and so on.....
- B. EX works, FOB shenzhen, CIF, C&F ,LC and so on ,

delivery terms discuss with salesman.



- A. Own complete supply chain.
- B. 100% quality guaranteed.
- C. Reasonable price.
- D. Products are in various style.
- E. Good performance for delivery.
- F. Adequate inventory(components).

Best after-sale service: If it appear any quality complaints and disputes, we will establish of product information feedback system, establish service files, responsible for the quality of the accident identified and deal with our client.

FAQ

#### Q1:Can we have your sample?

A:Sure.Sample are available for each model.They can be r