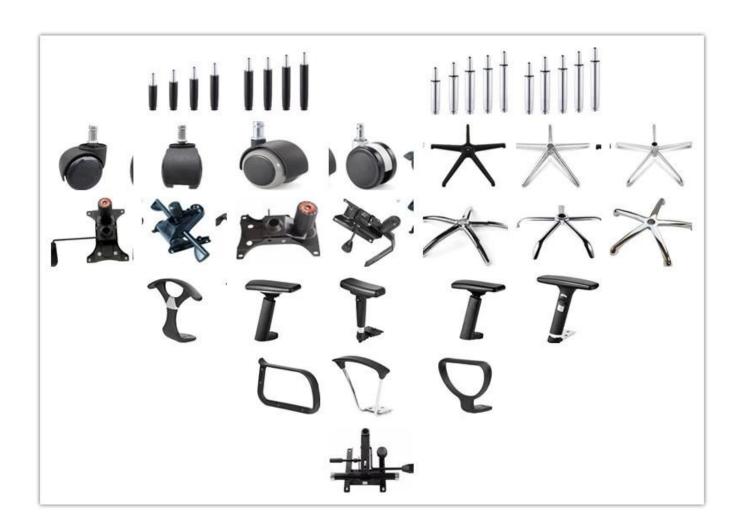

# No Swivel Modern Visitor Reception Chair Chinese Factory

| ITEM            | DESCRIPTION                             |         |
|-----------------|-----------------------------------------|---------|
| Upholstery      | Mesh back & Elastic fabric              |         |
| PP structure    | Nylon(BIFMA standard)                   |         |
| Castor          | *                                       |         |
| Gaslift         | *                                       |         |
| Mechanism       | *                                       |         |
| Foam            | 42kgs original foam(5cm)                |         |
| Plywood         | 12mm plywood seat                       |         |
| Armrest         | PP with glassfibre,capacity 90kg(BIFMA) |         |
| Lumbar support  | Yes                                     |         |
| Base            | 25*25*2.0mm metal paint.                |         |
| 77 1            | *                                       |         |
| Headrest        | *                                       |         |
| Seat cover      |                                         |         |
| Size/cm         | Total Width                             |         |
|                 | Total Depth                             |         |
|                 | Total Height                            |         |
|                 | Seat Width                              |         |
|                 | Seat Depth                              |         |
|                 | Seat Height                             |         |
|                 | Back Height                             |         |
|                 | Arm Width                               |         |
| Package         | 2 pcs/ctn                               |         |
| CBM             | 0.1/pc                                  |         |
| Loading Qty/pcs | 20GP                                    | 40HQ    |
|                 | 280-350                                 | 680-750 |