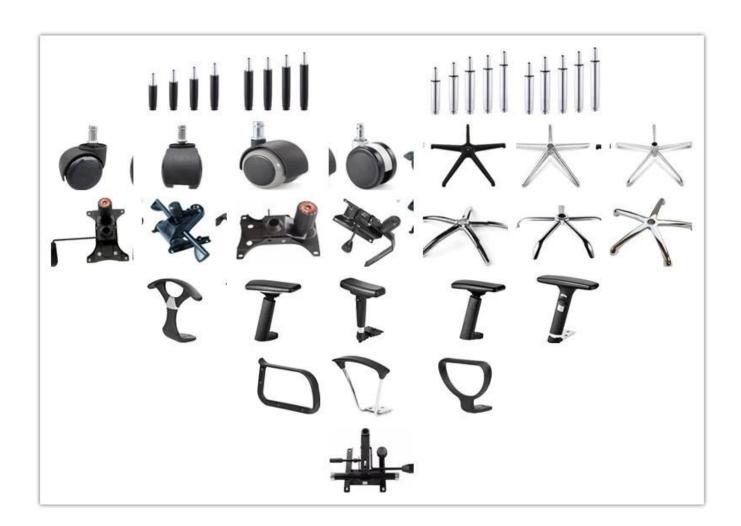

## Swivel Executive Mesh Chair Manufacturer China

| ITEM            | DESCRIPTION                                                       |                        |
|-----------------|-------------------------------------------------------------------|------------------------|
| Upholstery      | Mesh back & Elastic fabric                                        |                        |
| PP structure    | Nylon(BIFMA standard)                                             |                        |
| Castor          | Dia50mm black nylon castor(BIFMA)                                 |                        |
| Gaslift         | 85mm black gaslift(BIFMA)                                         |                        |
| Mechanism       | 2.5mm butterfly mechanism tilting&lock                            |                        |
| Foam            | 42kgs original foam(5cm)                                          |                        |
| Plywood         | 12mm plywood seat                                                 |                        |
| Armrest         | Fixed PP with fibre glass armrest, pass the 90kg load test(BIFMA) |                        |
| Lumbar support  | Adjustable                                                        |                        |
| Base            | 320mm nylon base(BII                                              | FMA), capacity 1136kg. |
| Headrest        | *                                                                 |                        |
| Seat cover      | PP dustproof seat cover                                           |                        |
| Size/cm         | Total Width                                                       | 64                     |
|                 | Total Depth                                                       | 65                     |
|                 | Total Height                                                      | 102-110                |
|                 | Seat Width                                                        | 48                     |
|                 | Seat Depth                                                        | 48                     |
|                 | Seat Height                                                       | 49-57                  |
|                 | Arm Width                                                         | 8                      |
| Package         | 2 pcs/ctn                                                         |                        |
| CBM             | 0.10/pc                                                           |                        |
| Loading Qty/pcs | 20GP                                                              | 40HQ                   |
|                 | 280-350                                                           | 680-750                |