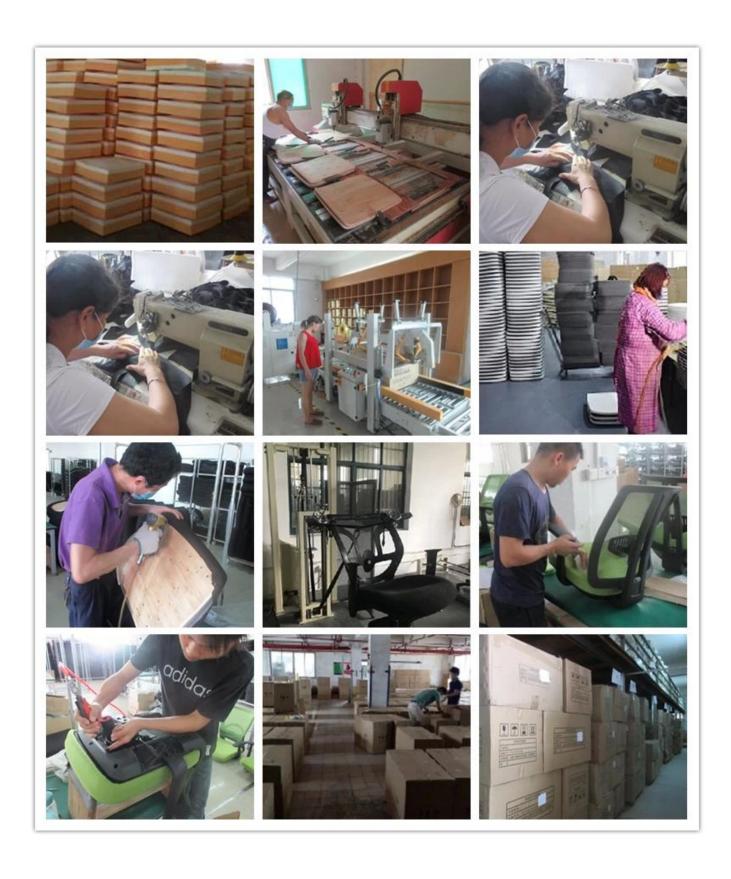

| Seat Depth                                                        | 48                     |
|                 | Seat Height                                                       | 49-57                  |
|                 | Arm Width                                                         | 8                      |
| Package         | 2 pcs/ctn                                                         |                        |
| CBM             | 0.10/pc                                                           |                        |
| Loading Qty/pcs | 20GP                                                              | 40HQ                   |
|                 | 280-350                                                           | 680-750                |



WORKSHOP







## CERTIFICATE



### SHIPPING

- A. Depends on your qty and requirement of order,
- 15-25 work days for 1\*40HQ container, 15-35 days for 2\*40HQ and so on.....
- B. EX works, FOB shenzhen, CIF, C&F ,LC and so on , delivery terms discuss with salesman.

- A. Own complete supply chain.
- B. 100% quality guaranteed.
- C. Reasonable price.
- D. Products are in various style.
- E. Good performance for delivery.
- F. Adequate inventory(components).

Best after-sale service: If it appear any quality complaints and disputes, we will establish of product information feedback system, establish service files, responsible for the quality of the accident identified and deal with our client.

### FAQ

#### Q1:Can we have your sample?

A:Sure.Sample are available for each model.They can be ready