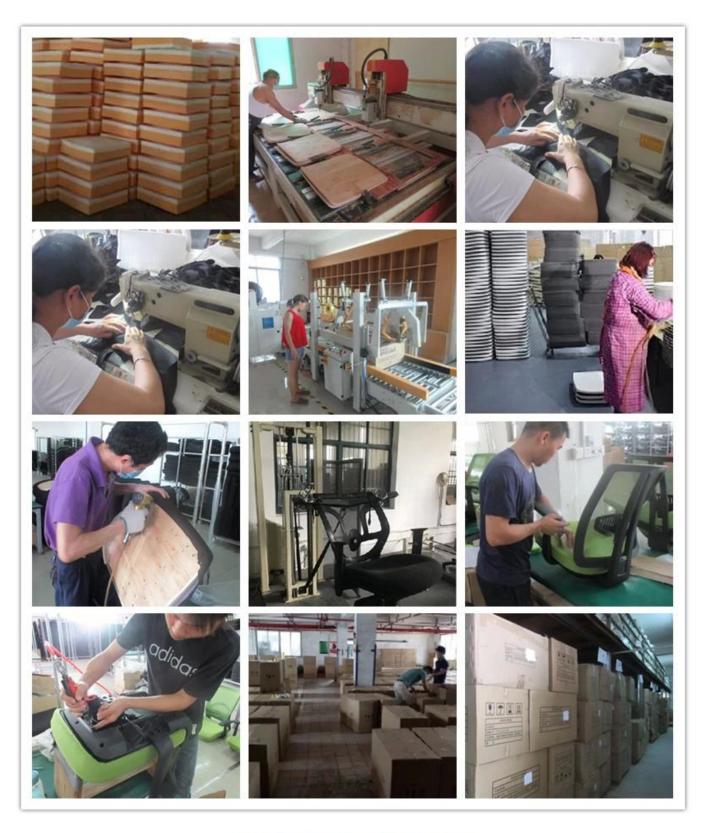

| 65      |
|                 | Total Height                                    | 102-110 |
|                 | Seat Width                                      | 48      |
|                 | Seat Depth                                      | 48      |
|                 | Seat Height                                     | 49-57   |
|                 | Arm Width                                       | 8       |
| Package         | 2 pcs/ctn                                       |         |
| CBM             | 0.10/pc                                         |         |
| Loading Qty/pcs | 20GP                                            | 40HQ    |
|                 | 280-350                                         | 680-750 |

PARTS REFERENCE •



WORKSHOP





**OUR PHOTOS** 



CERTIFICATE



## SHIPPING

- A. Depends on your qty and requirement of order,
- 15-25 work days for 1\*40HQ container, 15-35 days for 2\*40HQ and so on.....
- B. EX works, FOB shenzhen, CIF, C&F ,LC and so on , delivery terms discuss with salesman.

## **OUR SERVICE**

- A. Own complete supply chain.
- B. 100% quality guaranteed.
- C. Reasonable price.
- D. Products are in various style.
- E. Good performance for delivery.
- F. Adequate inventory(components).

Best after-sale service: If it appear any quality complaints and disputes, we will establish of product information feedback system, establish service files, responsible for the quality of the accident identified and deal with our client.

### FAQ

### Q1:Can we have your sample?

A:Sure.Sample are available f