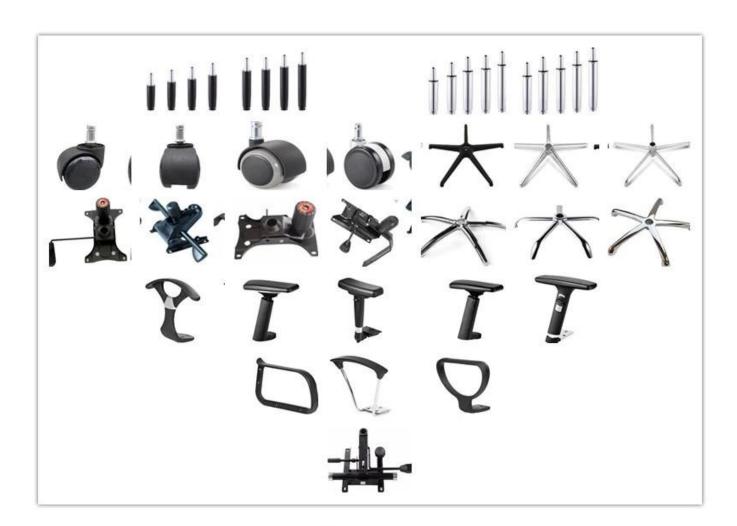

Total Depth                                     | 65      |
|                 | Total Height                                    | 102-110 |
|                 | Seat Width                                      | 48      |
|                 | Seat Depth                                      | 48      |
|                 | Seat Height                                     | 49-57   |
|                 | Arm Width                                       | 8       |
| Package         | 2 pcs/ctn                                       |         |
| CBM             | 0.10/pc                                         |         |
| Loading Qty/pcs | 20GP                                            | 40HQ    |
|                 | 280-350                                         | 680-750 |

PARTS REFERENCE •



WORKSHOP





**OUR PHOTOS** 



CERTIFICATE



## SHIPPING

- A. Depends on your qty and requirement of order,
- 15-25 work days for 1\*40HQ container, 15-35 days for 2\*40HQ and so on.....
- B. EX works, FOB shenzhen, CIF, C&F ,LC and so on , delivery terms discuss with salesman.

## **OUR SERVICE**

- A. Own complete supply chain.
- B. 100% quality guaranteed.
- C. Reasonable price.
- D. Products are in various style.
- E. Good performance for delivery.
- F. Adequate inventory(components).

Best after-sale service: If it appear any quality complaints and disputes, we will establish of product information feedback system, establish service files, responsible for the quality of the accident identified and deal with our client.

### FAQ

### Q1:Can we have your sample?

A:Sure.Sample are