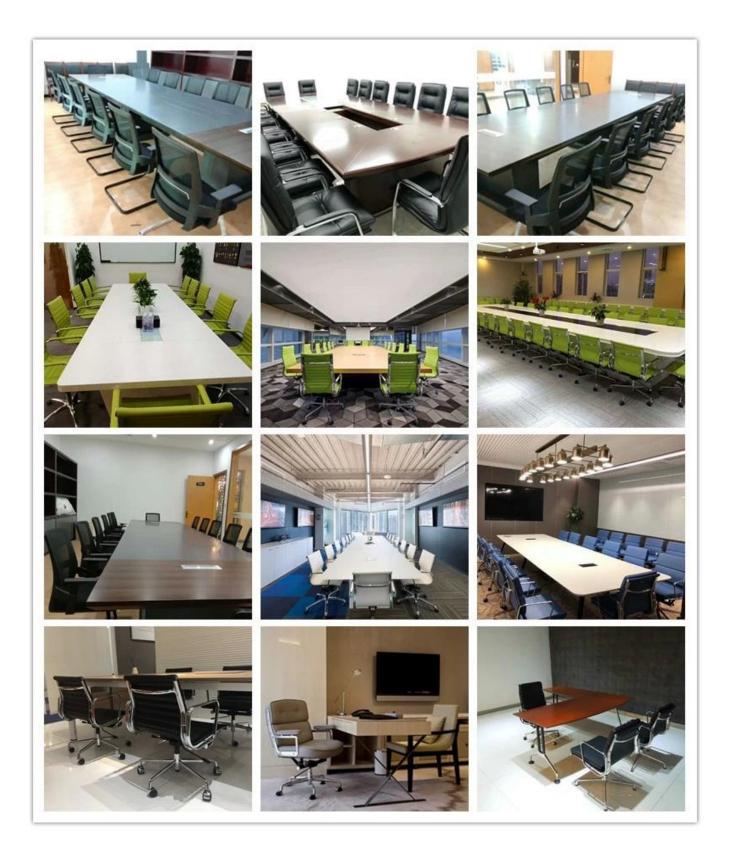

| 48      |
|                 | Seat Depth                                                        | 48      |
|                 | Seat Height                                                       | 49-59   |
|                 | Arm Width                                                         | 8       |
| Package         | 2 pcs/ctn                                                         |         |
| СВМ             | 0.10/pc                                                           |         |
| Loading Qty/pcs | 20GP                                                              | 40HQ    |
|                 | 280-350                                                           | 680-750 |

PARTS REFERENCE



WORKSHOP



ENGINEERING CASE





- 69

0 :



## CERTIFICATE

.



#### 

- A. Depends on your qty and requirement of order ,
- 15-25 work days for 1\*40HQ container, 15-35 days for 2\*40HQ and so on.....
- B. EX works, FOB shenzhen, CIF, C&F ,LC and so on ,
- delivery terms discuss with salesman.

A. Own complete supply chain.

- -

B. 100% quality guaranteed.

- C. Reasonable price.
- D. Products are in various style.
- E. Good performance for delivery.
- F. Adequate inventory(components).

Best after-sale service: If it appear any quality complaints and disputes, we will establish of product information feedback system, establish service files, responsible for the quality of the accident identified and deal with our client.

**OUR SERVICE** 

FAQ

#### Q1:Can we have your sample?

A:Sure.Sample are available for ea