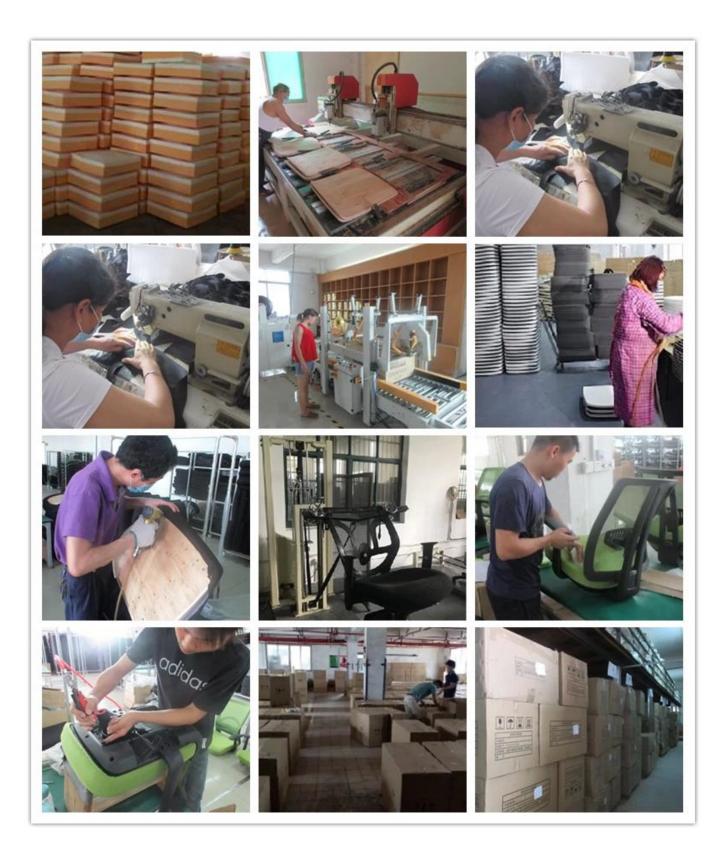

| Seat Width                                                        | 48      |
|                 | Seat Depth                                                        | 48      |
|                 | Seat Height                                                       | 49-59   |
|                 | Arm Width                                                         | 8       |
| Package         | 2 pcs/ctn                                                         |         |
| СВМ             | 0.10/pc                                                           |         |
| Loading Qty/pcs | 20GP                                                              | 40HQ    |
|                 | 280-350                                                           | 680-750 |

PARTS REFERENCE



WORKSHOP



ENGINEERING CASE





- 69

0 :



## CERTIFICATE

.



#### 

- A. Depends on your qty and requirement of order ,
- 15-25 work days for 1\*40HQ container, 15-35 days for 2\*40HQ and so on.....
- B. EX works, FOB shenzhen, CIF, C&F ,LC and so on ,
- delivery terms discuss with salesman.

A. Own complete supply chain.

- -

B. 100% quality guaranteed.

- C. Reasonable price.
- D. Products are in various style.
- E. Good performance for delivery.
- F. Adequate inventory(components).

Best after-sale service: If it appear any quality complaints and disputes, we will establish of product information feedback system, establish service files, responsible for the quality of the accident identified and deal with our client.

**OUR SERVICE** 

FAQ

#### Q1:Can we have your sample?

A:Sure.Sample