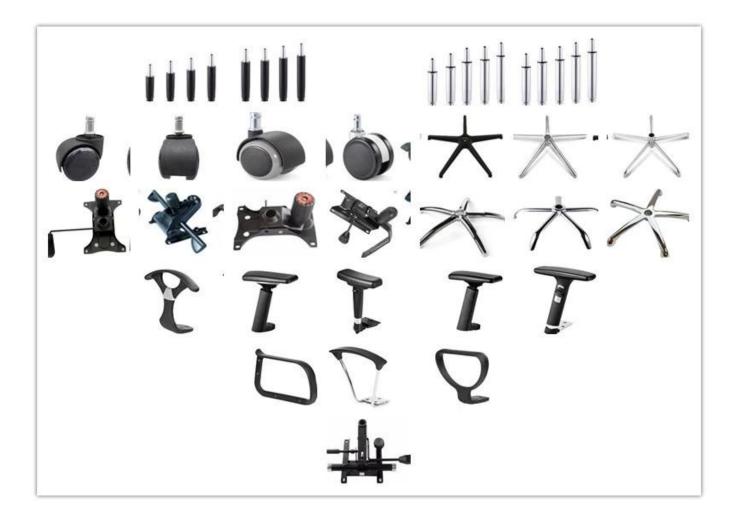

| Seat Width                                                        | 48      |
|                 | Seat Depth                                                        | 48      |
|                 | Seat Height                                                       | 49-59   |
|                 | Arm Width                                                         | 8       |
| Package         | 2 pcs/ctn                                                         |         |
| СВМ             | 0.10/pc                                                           |         |
| Loading Qty/pcs | 20GP                                                              | 40HQ    |
|                 | 280-350                                                           | 680-750 |

PARTS REFERENCE



WORKSHOP



ENGINEERING CASE





- 69

0 :



## CERTIFICATE

.



#### 

- A. Depends on your qty and requirement of order ,
- 15-25 work days for 1\*40HQ container, 15-35 days for 2\*40HQ and so on.....
- B. EX works, FOB shenzhen, CIF, C&F ,LC and so on ,
- delivery terms discuss with salesman.

A. Own complete supply chain.

- -

B. 100% quality guaranteed.

- C. Reasonable price.
- D. Products are in various style.
- E. Good performance for delivery.
- F. Adequate inventory(components).

Best after-sale service: If it appear any quality complaints and disputes, we will establish of product information feedback system, establish service files, responsible for the quality of the accident identified and deal with our client.

**OUR SERVICE** 

FAQ

#### Q1:Can we have your sample?

A: