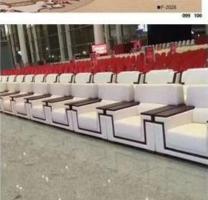

| ITEM             | DESCRIPTION                                                                        |      |
|------------------|------------------------------------------------------------------------------------|------|
| Upholstery       | High quality PU                                                                    |      |
| Wood structure   | High quality wood frame [solid and durable                                         |      |
| Foam             | High Density Foam[]40-50kgs/M <sup>3</sup> of seat,30-40kgs/M <sup>3</sup> of back |      |
| Armrest top      | PU cover with cup holder                                                           |      |
| Leg panel        | Plywood with PVC leather                                                           |      |
| CBM              | 0.8/pcs                                                                            |      |
| Loading Qty/Seat | 20GP                                                                               | 40HQ |
|                  | 32                                                                                 | 82   |
| Package          | KD                                                                                 |      |
| Size/mm          |                                                                                    |      |
| Free Design      |                                                                                    |      |