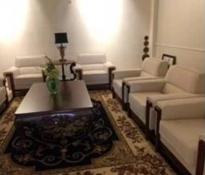

| ITEM             | DESCRIPTION                                                                        |      |
|------------------|------------------------------------------------------------------------------------|------|
| Upholstery       | High quality PU                                                                    |      |
| Wood structure   | High quality wood frame [solid and durable                                         |      |
| Foam             | High Density Foam[]40-50kgs/M <sup>3</sup> of seat,30-40kgs/M <sup>3</sup> of back |      |
| Armrest top      | PU cover with cup holder                                                           |      |
| Leg panel        | Plywood with PVC leather                                                           |      |
| CBM              | 0.8/pcs                                                                            |      |
| Loading Qty/Seat | 20GP                                                                               | 40HQ |
|                  | 32                                                                                 | 82   |
| Package          | KD                                                                                 |      |
| Size/mm          |                                                                                    |      |
| Free Design      |                                                                                    |      |