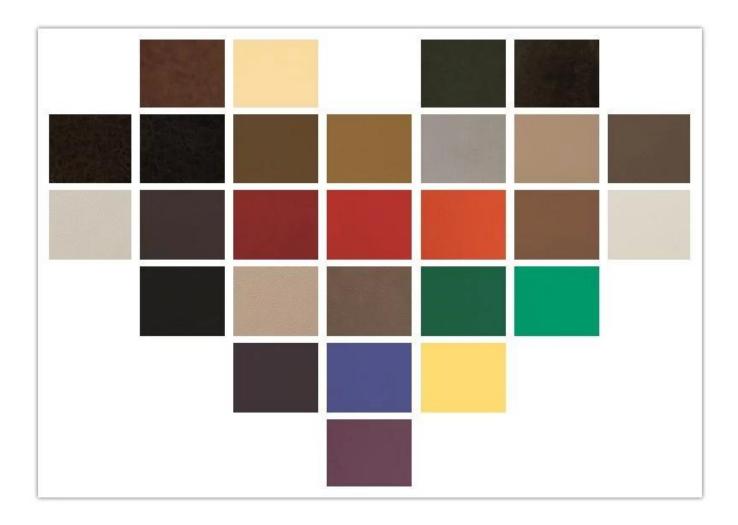

| ITEM             | DESCRIPTION                                                                        |      |
|------------------|------------------------------------------------------------------------------------|------|
| Upholstery       | High quality PU                                                                    |      |
| Wood structure   | High quality wood frame [solid and durable                                         |      |
| Foam             | High Density Foam[]40-50kgs/M <sup>3</sup> of seat,30-40kgs/M <sup>3</sup> of back |      |
| Armrest top      | PU cover with cup holder                                                           |      |
| Leg panel        | Plywood with PVC leather                                                           |      |
| CBM              | 0.8/pcs                                                                            |      |
| Loading Qty/Seat | 20GP                                                                               | 40HQ |
|                  | 32                                                                                 | 82   |
| Package          | KD                                                                                 |      |
| Size/mm          |                                                                                    |      |
| Free Design      |                                                                                    |      |