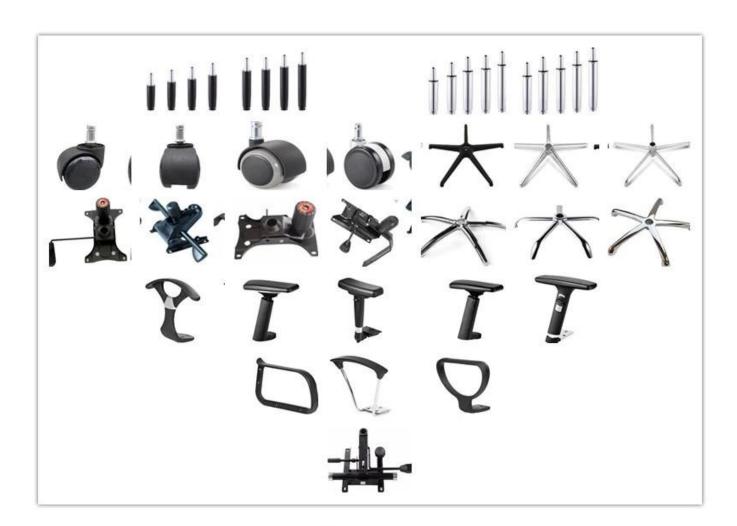

# Modern Visitor Chair Chinese Wholesaler

| ITEM            | DESCRIPTION                        |         |
|-----------------|------------------------------------|---------|
| Upholstery      | Mesh back & Elastic fabric         |         |
| PP structure    | PP with glassfibre(BIFMA standard) |         |
| Castor          | *                                  |         |
| Gaslift         | *                                  |         |
| Mechanism       | *                                  |         |
| Foam            | 35kgs density original foam(5cm)   |         |
| Plywood         | 12mm plywood seat                  |         |
| Armrest         | PP with glassfibre(BIFMA)armrest   |         |
| Lumbar support  | Yes                                |         |
| Base            | Metal chrome base                  |         |
| Headrest        | *                                  |         |
| Seat cover      | *                                  |         |
| Size/cm         | Total Width                        |         |
|                 | Total Depth                        |         |
|                 | Total Height                       |         |
|                 | Seat Width                         |         |
|                 | Seat Depth                         |         |
|                 | Seat Height                        |         |
|                 | Arm Width                          |         |
| Package         | 2 pcs/ctn                          |         |
| СВМ             | 0.1/pc                             |         |
| Loading Qty/pcs | 20GP                               | 40HQ    |
|                 | 280-350                            | 680-750 |